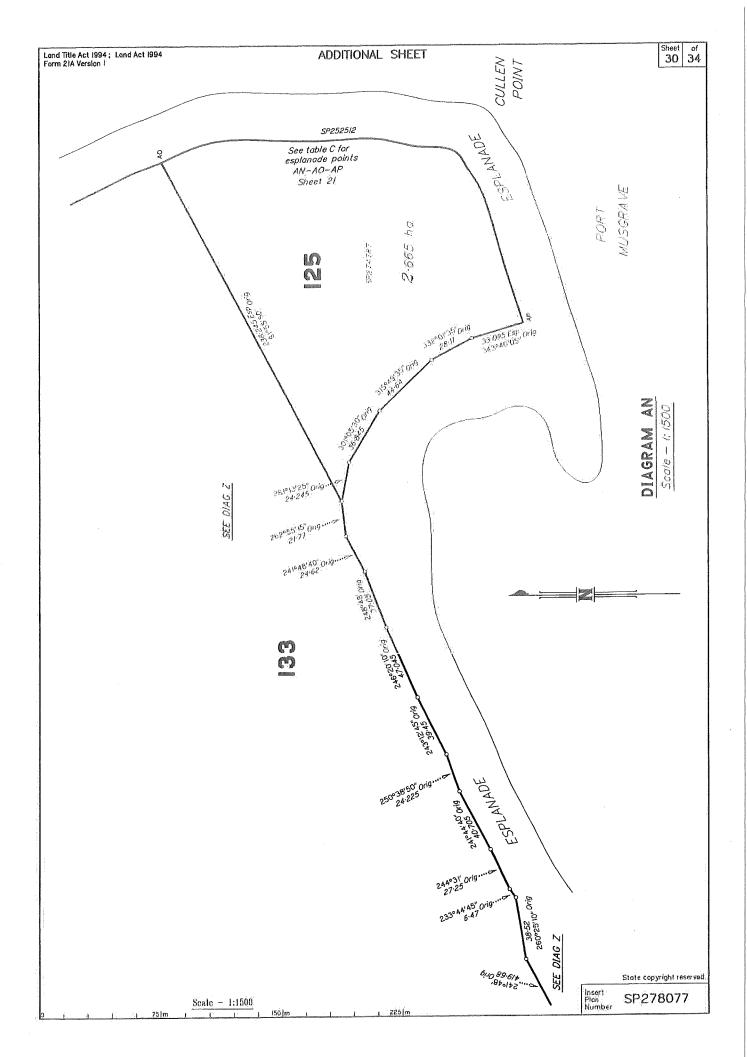

at this station as per RC140048.

The southern part of the lot is bounded by a tidal boundary to the east being Port Musgrave up to Divers Point and then by Esplanade along Port Musgrave up to the Gulf of Carpentaria. The lot is Indigenous Land and therefore Exempt Land under section 66(1)(b) of the Survey and Mapping Infrastructure Act 2003.

The tidal boundary, Port Musgrave, has been compiled from SP252512 which surveyed the boundary by photogrammetric methods. The natural feature is the landward edge of mangroves. The esplanade has been compiled from SP252512 and SP274787. The lots on this plan exclude all land below the tidal boundary.