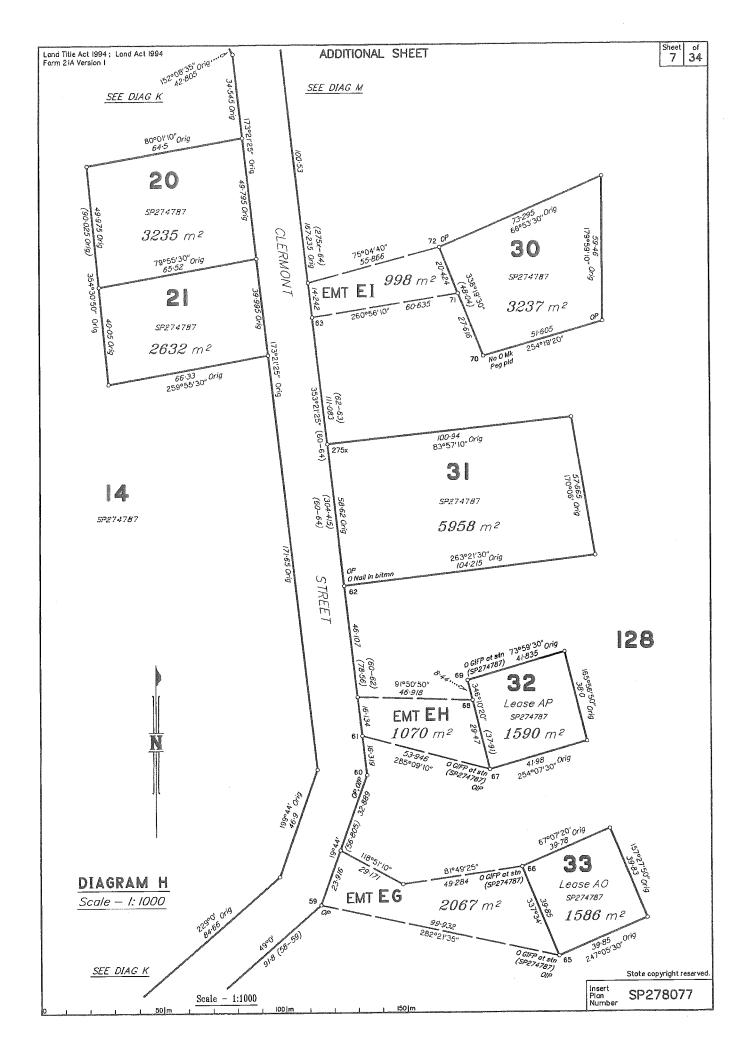

Mico                           | 14. Insert<br>Plan                                                               | SP278                                                                                  | 077                    |  |  |  |  |
| IND HE .                                                                                                                                                            | Surveyor: 1244                                      | Designation                                                                     | : Cadastral Surveyor           | Number                                                                           | ~ = 1 4                                                                                |                        |  |  |  |  |































































Sheet Land Title Act 1994; Land Act 1994 Form 21A Version 1 ADDITIONAL SHEET 33 34 Reference Marks Reference Marks То Origin Bearing Dist Stn To Origin Bearing Dist 6-111 1-114 *355°09* OIP Pin ORT RC140048 301053115 1-03 1-03 Pin OIP OIP Pin 9°32′ 275°03′ 275°10′ 321°44′ 223°25 15°41′15 128 .34567 129 SP274787 30-86 1-74 RC140048 9·076 1·03 SP248120 OIP Pin Pin Pin Pin Pin RC140048 100033115 0.984 0·9 1·096 0·945 278°33 280°49 /35 101938 0.949 SP248120 SP274787 SP274787 136 137 139 140 143 144 74972130 26.94 B 299°23 1·14 1·075 1·475 1·185 1·04 1·392 299°23' 303°22' 303°44' 112°39' 137°03' 269°44' 83°34' 338°27' 191927 80 9 0-908 1-026 OIP OIP OIP OIP OIP SP274787 SP274787 172050115 100 1·0 6·874 176°56'15' 84°01' 190°54' Pin Pin Pin Pin