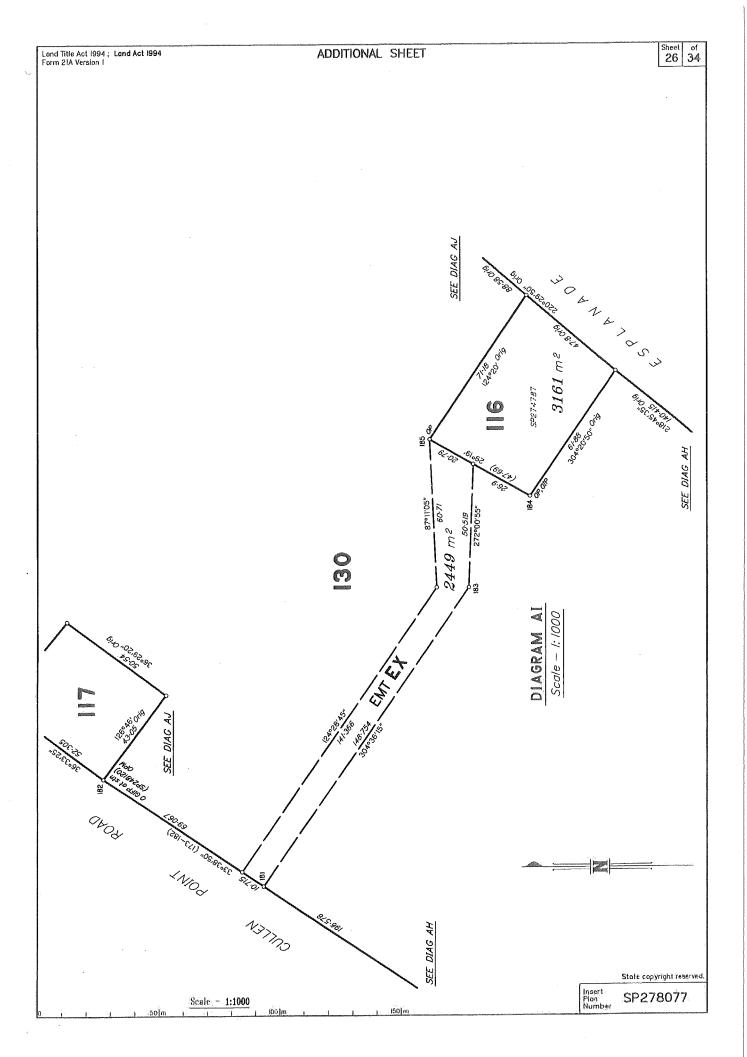

## Lease Allocations

|                        | Leose                                        | Lots fully encumbered |                                                                   | Lease                                              | Lots partially encumbered            |                        |  |  |  |
|------------------------|----------------------------------------------|-----------------------|-------------------------------------------------------------------|----------------------------------------------------|--------------------------------------|------------------------|--|--|--|
| 702039557              | Lease A on CP898718                          | 66                    | 716571681                                                         | Lease AK on SP274787<br>Lease AL on SP274787       | 138<br>140                           |                        |  |  |  |
| 704535171              | Lease C on SP109761                          | 126                   | 716571681                                                         | Lease CH on SP242527                               | 92                                   |                        |  |  |  |
| 716571681              | Lease AB on SP274787                         | 6                     | 716571681                                                         | Lease CJ on SP242527                               | 95                                   |                        |  |  |  |
| 716571681              | Lease AD on SP274787                         | 8                     | 716571681                                                         | Lease CN on SP242527                               | 99                                   |                        |  |  |  |
| 716571681              | Lease AE on SP274787                         | 9                     | 716571681                                                         |                                                    | 103                                  |                        |  |  |  |
| 716571681              | Lease AF on SP274787                         | 10                    | 716571681                                                         | Lease CR on SP242527<br>Lease CS on SP242527       | 104                                  |                        |  |  |  |
| 716571681              | Lease AG on SP274787                         | 11                    | 716571681                                                         | Lease DE on SP242527                               | 114                                  |                        |  |  |  |
| 716571681              | Lease Al on SP274787                         | 13                    | 716571681                                                         | Lease DI on SP242527                               | 118                                  |                        |  |  |  |
| 716571681              | Lease AM on SP274787                         | 134                   | 716571681                                                         | LB8S8 DI 011 3P242027                              | 110                                  |                        |  |  |  |
| 716571681              | Lease AO on SP274787                         | 33                    |                                                                   |                                                    | l .                                  | ı                      |  |  |  |
| 716571681              | Lease AP on SP274787                         | 32                    |                                                                   |                                                    |                                      |                        |  |  |  |
| 716571681              | Lease BF on SP274787                         | 24                    |                                                                   |                                                    |                                      |                        |  |  |  |
| 716571681              | Lease Bi on SP274787                         | 86                    |                                                                   |                                                    |                                      |                        |  |  |  |
| 716571681              | Lease BK on SP274787                         | 84                    |                                                                   |                                                    |                                      |                        |  |  |  |
| 716571681              | Lease BL on SP274787                         | 82                    |                                                                   |                                                    |                                      |                        |  |  |  |
| 716571681              | Lease BN on SP274787                         | 48                    |                                                                   |                                                    |                                      |                        |  |  |  |
| 716571681              | Lease BO on SP274787                         | 46                    |                                                                   |                                                    |                                      |                        |  |  |  |
| 716571681              | Lease BP on SP274787                         | 42                    |                                                                   |                                                    |                                      |                        |  |  |  |
| 716571681              | Lease BQ on SP274787                         | 44                    |                                                                   |                                                    |                                      |                        |  |  |  |
| 716571681              | Lease BR on SP274787                         | 64                    |                                                                   |                                                    |                                      |                        |  |  |  |
| 716571681              | Lease BS on SP274767                         | 62                    |                                                                   |                                                    |                                      |                        |  |  |  |
| 716571681              | Lease BT on SP274787                         | 56                    |                                                                   |                                                    |                                      |                        |  |  |  |
| 716571681              | Lease BU on SP274787                         | 53                    |                                                                   |                                                    |                                      |                        |  |  |  |
| 716571681              | Lease BW on SP274787                         | 74                    |                                                                   |                                                    |                                      |                        |  |  |  |
| 716571681              | Lease BZ on SP274787                         | 78                    |                                                                   |                                                    |                                      |                        |  |  |  |
| 716571681              | Lease CB on SP274787                         | 72                    |                                                                   |                                                    |                                      |                        |  |  |  |
| 716571681              | Lease CC on SP274787                         | 71                    |                                                                   |                                                    |                                      |                        |  |  |  |
| 716571681              | Lease CD on SP274787                         | 69                    |                                                                   |                                                    |                                      |                        |  |  |  |
| 716571681              | Lease CE on SP274787                         | 68                    |                                                                   | NUDICE OF DODY                                     |                                      |                        |  |  |  |
| 716571681              | Lease CG on SP274787                         | 87                    | SURVEY REPORT                                                     |                                                    |                                      |                        |  |  |  |
| 716571681              | Lease Cl on SP274787                         | 94                    | This survey has been performed for the Department of              |                                                    |                                      |                        |  |  |  |
| 716571681              | Lease CL on SP274787                         | 97<br>100             | Aboriginal and Torres Strait Islander Partnerships (DATSIP) as    |                                                    |                                      |                        |  |  |  |
| 716571681              | Lease CO on SP274787                         |                       | part of their community survey program to assist with land tenure |                                                    |                                      |                        |  |  |  |
| 716571681              | Lease CP on SP274787                         | 102<br>101            | and management in Indigenous communities. Lot 4 on                |                                                    |                                      |                        |  |  |  |
| 716571681              | Lease CQ on SP274787                         | 105                   | SP284215 is a Deed of Grant in Trust (DOGIT) to the Mapoon        |                                                    |                                      |                        |  |  |  |
| 716571681              | Lease CT on SP274787                         | 106                   |                                                                   |                                                    |                                      |                        |  |  |  |
| 716571681              | Lease CU on SP274787                         | 107                   | i                                                                 | Aboriginal Shire Council.                          |                                      |                        |  |  |  |
| 716571681              | Lease CV on SP274787<br>Lease CW on SP274787 | 107                   | 7                                                                 | he purpose of this plan is                         | to subdivide th                      | e DOGIT into small     |  |  |  |
| 716571681<br>716571681 | Lease CX on SP274787                         | 109                   | individual lots and bring the DOGIT into a fully surveyed state   |                                                    |                                      |                        |  |  |  |
| 716571681              | Lease CY on SP274787                         | 110                   | l a                                                               | ligning boundaries with fo                         | ormed roads, ex                      | isting houses and      |  |  |  |
| 716571681              | Lease DA on SP274787                         | 112                   | ļ <i>ī,</i>                                                       | nfrastructure. Easements                           | are proposed in                      | nto some lots. Many    |  |  |  |
| 716571681              | Lease DH on SP274787                         | 119                   |                                                                   | ots have been compiled f                           |                                      |                        |  |  |  |
| 716571681              | Lease DK on SP274787                         | 120                   |                                                                   |                                                    |                                      |                        |  |  |  |
| 716571681              | Lease DL on SP274787                         | 121                   | T                                                                 | he survey is on MGA94                              | Zone 54 and col                      | nnected to datum from  |  |  |  |
| 716571681              | Lease DM on SP274787                         | 122                   | e                                                                 | xisting permanent survey                           | / marks 101519                       | and 109025.            |  |  |  |
| 716571681              | Lease DN on SP274787                         | 123                   |                                                                   | original corners have bee                          |                                      |                        |  |  |  |
| 716925245              | Lease DV on SP279530                         | 47                    | ۱ ک                                                               | onginal corners have bee<br>SP248120, SP274787, DF | ), ; 61/13(B(CC 110)<br>22E770E DD27 | 0250 SP284215 and      |  |  |  |
| 716925245              | Lease DV on SP279530                         | 43                    | l s                                                               | 1724512U, 372/4/5/, DF                             | -201100, DF211                       | the field were within  |  |  |  |
| 716925245              | Lease DW on SP279530                         | 61                    | ۱ ،                                                               | P898718. Small differen                            | ces observed in                      | ure neid were widilli  |  |  |  |
| 716925245              | Lease DX on SP279530                         | 57                    | survey tolerances and where no marks were found, these            |                                                    |                                      |                        |  |  |  |
| 716925245              | Lease DY on SP279530                         | 58                    | 0                                                                 | orners were generally re                           | instatement by a                     | apportioning between   |  |  |  |
| 1,100,000,70           | mentioned by a serie pair to a page 100      | ]                     | 1 0                                                               | niginal marks. Station 57                          | was reinstated                       | between original marks |  |  |  |
|                        |                                              |                       | at stations 46 and 58, with the OSP being referenced 0.08E. The   |                                                    |                                      |                        |  |  |  |
|                        |                                              |                       | o                                                                 | riginal star picket off stat                       | ion 57 has been                      | n disturbed and the    |  |  |  |
|                        |                                              |                       | Č                                                                 | OSP partially white ant ea                         | ten. Deed anale                      | has been maintained    |  |  |  |
|                        |                                              |                       | •                                                                 | paradily dili od                                   |                                      | •                      |  |  |  |

at this station as per RC140048.

The southern part of the lot is bounded by a tidal boundary to the east being Port Musgrave up to Divers Point and then by Esplanade along Port Musgrave up to the Gulf of Carpentaria. The lot is Indigenous Land and therefore Exempt Land under section 66(1)(b) of the Survey and Mapping Infrastructure Act 2003.

The tidal boundary, Port Musgrave, has been compiled from SP252512 which surveyed the boundary by photogrammetric methods. The natural feature is the landward edge of mangroves. The esplanade has been compiled from SP252512 and SP274787. The lots on this plan exclude all land below the tidal boundary.