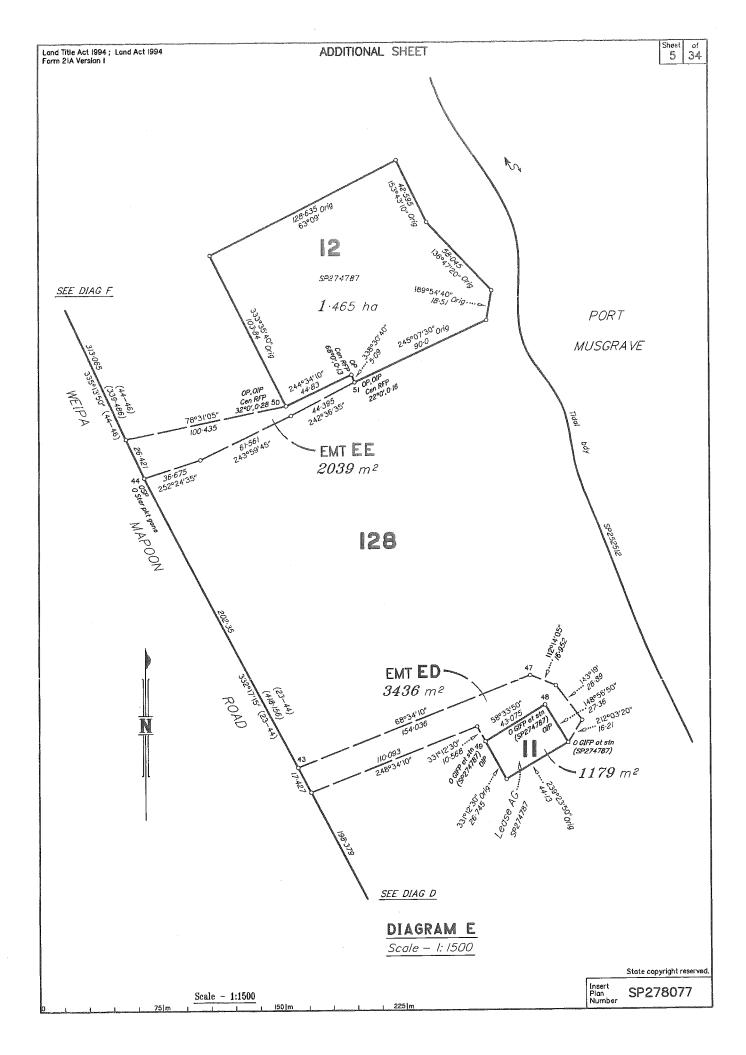

at this station as per RC140048.

The southern part of the lot is bounded by a tidal boundary to the east being Port Musgrave up to Divers Point and then by Esplanade along Port Musgrave up to the Gulf of Carpentaria. The lot is Indigenous Land and therefore Exempt Land under section 66(1)(b) of the Survey and Mapping Infrastructure Act 2003.

The tidal boundary, Port Musgrave, has been compiled from SP252512 which surveyed the boundary by photogrammetric methods. The natural feature is the landward edge of mangroves. The esplanade has been compiled from SP252512 and SP274787. The lots on this plan exclude all land below the tidal boundary.