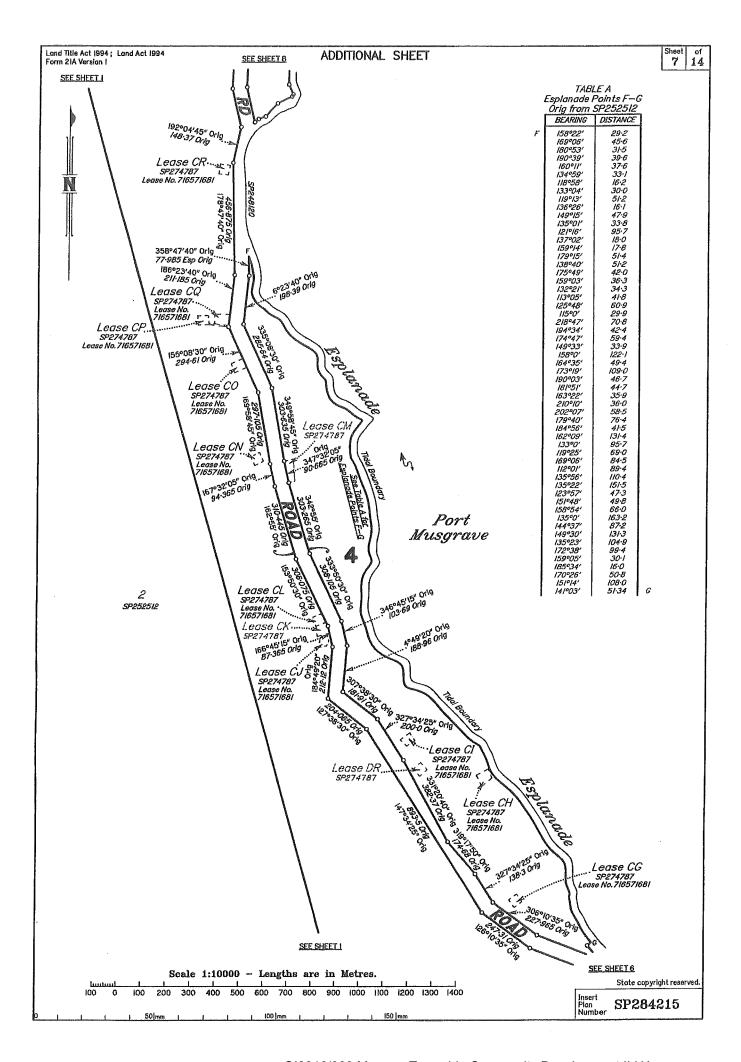

## Lease Allocations

|                        | Leose                                        | Lots fully encumbered |                                                                   | Lease                                              | Lots partially encumbered            |                        |  |  |  |
|------------------------|----------------------------------------------|-----------------------|-------------------------------------------------------------------|----------------------------------------------------|--------------------------------------|------------------------|--|--|--|
| 702039557              | Lease A on CP898718                          | 66                    | 716571681                                                         | Lease AK on SP274787<br>Lease AL on SP274787       | 138<br>140                           |                        |  |  |  |
| 704535171              | Lease C on SP109761                          | 126                   | 716571681                                                         | Lease CH on SP242527                               | 92                                   |                        |  |  |  |
| 716571681              | Lease AB on SP274787                         | 6                     | 716571681                                                         | Lease CJ on SP242527                               | 95                                   |                        |  |  |  |
| 716571681              | Lease AD on SP274787                         | 8                     | 716571681                                                         | Lease CN on SP242527                               | 99                                   |                        |  |  |  |
| 716571681              | Lease AE on SP274787                         | 9                     | 716571681                                                         |                                                    | 103                                  |                        |  |  |  |
| 716571681              | Lease AF on SP274787                         | 10                    | 716571681                                                         | Lease CR on SP242527<br>Lease CS on SP242527       | 104                                  |                        |  |  |  |
| 716571681              | Lease AG on SP274787                         | 11                    | 716571681                                                         | Lease DE on SP242527                               | 114                                  |                        |  |  |  |
| 716571681              | Lease Al on SP274787                         | 13                    | 716571681                                                         | Lease DI on SP242527                               | 118                                  |                        |  |  |  |
| 716571681              | Lease AM on SP274787                         | 134                   | 716571681                                                         | LB8S8 DI 011 3P242027                              | 110                                  |                        |  |  |  |
| 716571681              | Lease AO on SP274787                         | 33                    |                                                                   |                                                    | l .                                  | ı                      |  |  |  |
| 716571681              | Lease AP on SP274787                         | 32                    |                                                                   |                                                    |                                      |                        |  |  |  |
| 716571681              | Lease BF on SP274787                         | 24                    |                                                                   |                                                    |                                      |                        |  |  |  |
| 716571681              | Lease Bi on SP274787                         | 86                    |                                                                   |                                                    |                                      |                        |  |  |  |
| 716571681              | Lease BK on SP274787                         | 84                    |                                                                   |                                                    |                                      |                        |  |  |  |
| 716571681              | Lease BL on SP274787                         | 82                    |                                                                   |                                                    |                                      |                        |  |  |  |
| 716571681              | Lease BN on SP274787                         | 48                    |                                                                   |                                                    |                                      |                        |  |  |  |
| 716571681              | Lease BO on SP274787                         | 46                    |                                                                   |                                                    |                                      |                        |  |  |  |
| 716571681              | Lease BP on SP274787                         | 42                    |                                                                   |                                                    |                                      |                        |  |  |  |
| 716571681              | Lease BQ on SP274787                         | 44                    |                                                                   |                                                    |                                      |                        |  |  |  |
| 716571681              | Lease BR on SP274787                         | 64                    |                                                                   |                                                    |                                      |                        |  |  |  |
| 716571681              | Lease BS on SP274767                         | 62                    |                                                                   |                                                    |                                      |                        |  |  |  |
| 716571681              | Lease BT on SP274787                         | 56                    |                                                                   |                                                    |                                      |                        |  |  |  |
| 716571681              | Lease BU on SP274787                         | 53                    |                                                                   |                                                    |                                      |                        |  |  |  |
| 716571681              | Lease BW on SP274787                         | 74                    |                                                                   |                                                    |                                      |                        |  |  |  |
| 716571681              | Lease BZ on SP274787                         | 78                    |                                                                   |                                                    |                                      |                        |  |  |  |
| 716571681              | Lease CB on SP274787                         | 72                    |                                                                   |                                                    |                                      |                        |  |  |  |
| 716571681              | Lease CC on SP274787                         | 71                    |                                                                   |                                                    |                                      |                        |  |  |  |
| 716571681              | Lease CD on SP274787                         | 69                    |                                                                   |                                                    |                                      |                        |  |  |  |
| 716571681              | Lease CE on SP274787                         | 68                    |                                                                   | NUDICE OF DODY                                     |                                      |                        |  |  |  |
| 716571681              | Lease CG on SP274787                         | 87                    | SURVEY REPORT                                                     |                                                    |                                      |                        |  |  |  |
| 716571681              | Lease Cl on SP274787                         | 94                    | This survey has been performed for the Department of              |                                                    |                                      |                        |  |  |  |
| 716571681              | Lease CL on SP274787                         | 97<br>100             | Aboriginal and Torres Strait Islander Partnerships (DATSIP) as    |                                                    |                                      |                        |  |  |  |
| 716571681              | Lease CO on SP274787                         |                       | part of their community survey program to assist with land tenure |                                                    |                                      |                        |  |  |  |
| 716571681              | Lease CP on SP274787                         | 102<br>101            | and management in Indigenous communities. Lot 4 on                |                                                    |                                      |                        |  |  |  |
| 716571681              | Lease CQ on SP274787                         | 105                   | SP284215 is a Deed of Grant in Trust (DOGIT) to the Mapoon        |                                                    |                                      |                        |  |  |  |
| 716571681              | Lease CT on SP274787                         | 106                   |                                                                   |                                                    |                                      |                        |  |  |  |
| 716571681              | Lease CU on SP274787                         | 107                   | i                                                                 | Aboriginal Shire Council.                          |                                      |                        |  |  |  |
| 716571681              | Lease CV on SP274787<br>Lease CW on SP274787 | 107                   | 7                                                                 | he purpose of this plan is                         | to subdivide th                      | e DOGIT into small     |  |  |  |
| 716571681<br>716571681 | Lease CX on SP274787                         | 109                   | individual lots and bring the DOGIT into a fully surveyed state   |                                                    |                                      |                        |  |  |  |
| 716571681              | Lease CY on SP274787                         | 110                   | l a                                                               | ligning boundaries with fo                         | ormed roads, ex                      | isting houses and      |  |  |  |
| 716571681              | Lease DA on SP274787                         | 112                   | ļ <i>ī,</i>                                                       | nfrastructure. Easements                           | are proposed in                      | nto some lots. Many    |  |  |  |
| 716571681              | Lease DH on SP274787                         | 119                   |                                                                   | ots have been compiled f                           |                                      |                        |  |  |  |
| 716571681              | Lease DK on SP274787                         | 120                   |                                                                   |                                                    |                                      |                        |  |  |  |
| 716571681              | Lease DL on SP274787                         | 121                   | T                                                                 | he survey is on MGA94                              | Zone 54 and col                      | nnected to datum from  |  |  |  |
| 716571681              | Lease DM on SP274787                         | 122                   | e                                                                 | xisting permanent survey                           | / marks 101519                       | and 109025.            |  |  |  |
| 716571681              | Lease DN on SP274787                         | 123                   |                                                                   | original corners have bee                          |                                      |                        |  |  |  |
| 716925245              | Lease DV on SP279530                         | 47                    | ۱ ک                                                               | onginal corners have bee<br>SP248120, SP274787, DF | ), ; 61/13(B(CC 110)<br>22E770E DD27 | 0250 SP284215 and      |  |  |  |
| 716925245              | Lease DV on SP279530                         | 43                    | l s                                                               | 1724512U, 372/4/5/, DF                             | -201100, DF211                       | the field were within  |  |  |  |
| 716925245              | Lease DW on SP279530                         | 61                    | ۱ ،                                                               | P898718. Small differen                            | ces observed in                      | ure neid were widilli  |  |  |  |
| 716925245              | Lease DX on SP279530                         | 57                    | survey tolerances and where no marks were found, these            |                                                    |                                      |                        |  |  |  |
| 716925245              | Lease DY on SP279530                         | 58                    | 0                                                                 | orners were generally re                           | instatement by a                     | apportioning between   |  |  |  |
| 1,100,000,70           | mentioned by a serie pair to a page 100      | ]                     | 1 0                                                               | niginal marks. Station 57                          | was reinstated                       | between original marks |  |  |  |
|                        |                                              |                       | at stations 46 and 58, with the OSP being referenced 0.08E. The   |                                                    |                                      |                        |  |  |  |
|                        |                                              |                       | o                                                                 | riginal star picket off stat                       | ion 57 has been                      | n disturbed and the    |  |  |  |
|                        |                                              |                       | Č                                                                 | OSP partially white ant ea                         | ten. Deed anale                      | has been maintained    |  |  |  |
|                        |                                              |                       | •                                                                 | paradily dili od                                   |                                      | •                      |  |  |  |

at this station as per RC140048.

The southern part of the lot is bounded by a tidal boundary to the east being Port Musgrave up to Divers Point and then by Esplanade along Port Musgrave up to the Gulf of Carpentaria. The lot is Indigenous Land and therefore Exempt Land under section 66(1)(b) of the Survey and Mapping Infrastructure Act 2003.

The tidal boundary, Port Musgrave, has been compiled from SP252512 which surveyed the boundary by photogrammetric methods. The natural feature is the landward edge of mangroves. The esplanade has been compiled from SP252512 and SP274787. The lots on this plan exclude all land below the tidal boundary.