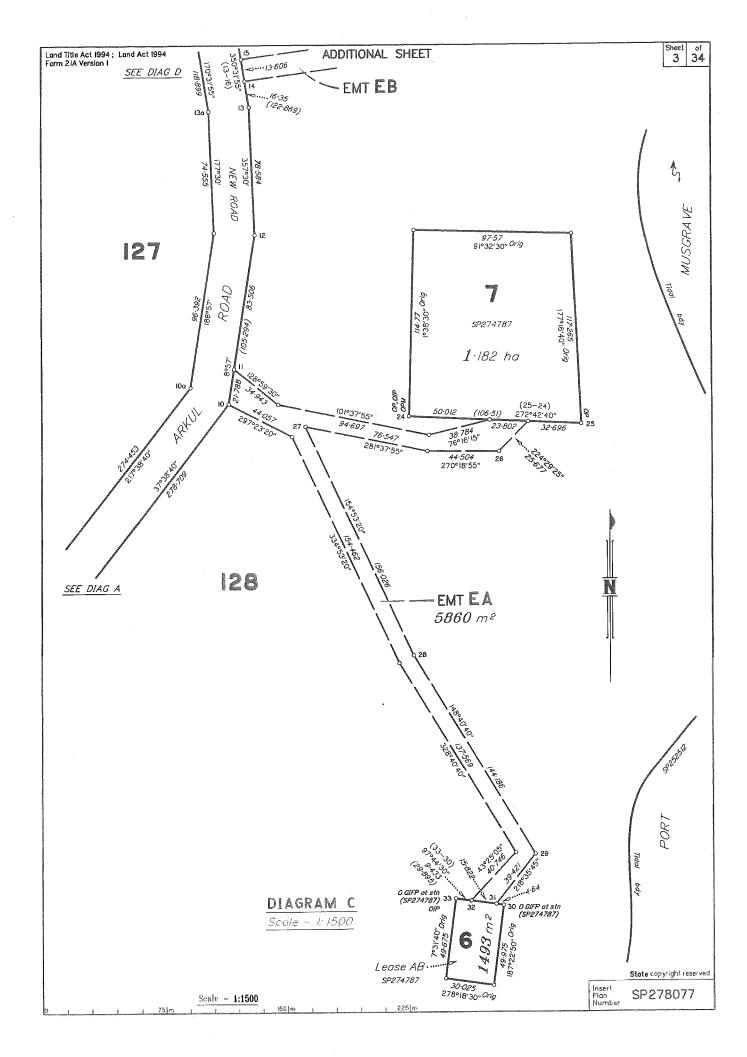

## Lease Allocations

|                        | Leose                                        | Lots fully encumbered |                                                                   | Lease                                              | Lots partially encumbered            |                        |  |  |  |
|------------------------|----------------------------------------------|-----------------------|-------------------------------------------------------------------|----------------------------------------------------|--------------------------------------|------------------------|--|--|--|
| 702039557              | Lease A on CP898718                          | 66                    | 716571681                                                         | Lease AK on SP274787<br>Lease AL on SP274787       | 138<br>140                           |                        |  |  |  |
| 704535171              | Lease C on SP109761                          | 126                   | 716571681                                                         | Lease CH on SP242527                               | 92                                   |                        |  |  |  |
| 716571681              | Lease AB on SP274787                         | 6                     | 716571681                                                         | Lease CJ on SP242527                               | 95                                   |                        |  |  |  |
| 716571681              | Lease AD on SP274787                         | 8                     | 716571681                                                         | Lease CN on SP242527                               | 99                                   |                        |  |  |  |
| 716571681              | Lease AE on SP274787                         | 9                     | 716571681                                                         |                                                    | 103                                  |                        |  |  |  |
| 716571681              | Lease AF on SP274787                         | 10                    | 716571681                                                         | Lease CR on SP242527<br>Lease CS on SP242527       | 104                                  |                        |  |  |  |
| 716571681              | Lease AG on SP274787                         | 11                    | 716571681                                                         | Lease DE on SP242527                               | 114                                  |                        |  |  |  |
| 716571681              | Lease Al on SP274787                         | 13                    | 716571681                                                         | Lease DI on SP242527                               | 118                                  |                        |  |  |  |
| 716571681              | Lease AM on SP274787                         | 134                   | 716571681                                                         | LB8S8 DI 011 3P242027                              | 110                                  |                        |  |  |  |
| 716571681              | Lease AO on SP274787                         | 33                    |                                                                   |                                                    | l .                                  | ı                      |  |  |  |
| 716571681              | Lease AP on SP274787                         | 32                    |                                                                   |                                                    |                                      |                        |  |  |  |
| 716571681              | Lease BF on SP274787                         | 24                    |                                                                   |                                                    |                                      |                        |  |  |  |
| 716571681              | Lease Bi on SP274787                         | 86                    |                                                                   |                                                    |                                      |                        |  |  |  |
| 716571681              | Lease BK on SP274787                         | 84                    |                                                                   |                                                    |                                      |                        |  |  |  |
| 716571681              | Lease BL on SP274787                         | 82                    |                                                                   |                                                    |                                      |                        |  |  |  |
| 716571681              | Lease BN on SP274787                         | 48                    |                                                                   |                                                    |                                      |                        |  |  |  |
| 716571681              | Lease BO on SP274787                         | 46                    |                                                                   |                                                    |                                      |                        |  |  |  |
| 716571681              | Lease BP on SP274787                         | 42                    |                                                                   |                                                    |                                      |                        |  |  |  |
| 716571681              | Lease BQ on SP274787                         | 44                    |                                                                   |                                                    |                                      |                        |  |  |  |
| 716571681              | Lease BR on SP274787                         | 64                    |                                                                   |                                                    |                                      |                        |  |  |  |
| 716571681              | Lease BS on SP274767                         | 62                    |                                                                   |                                                    |                                      |                        |  |  |  |
| 716571681              | Lease BT on SP274787                         | 56                    |                                                                   |                                                    |                                      |                        |  |  |  |
| 716571681              | Lease BU on SP274787                         | 53                    |                                                                   |                                                    |                                      |                        |  |  |  |
| 716571681              | Lease BW on SP274787                         | 74                    |                                                                   |                                                    |                                      |                        |  |  |  |
| 716571681              | Lease BZ on SP274787                         | 78                    |                                                                   |                                                    |                                      |                        |  |  |  |
| 716571681              | Lease CB on SP274787                         | 72                    |                                                                   |                                                    |                                      |                        |  |  |  |
| 716571681              | Lease CC on SP274787                         | 71                    |                                                                   |                                                    |                                      |                        |  |  |  |
| 716571681              | Lease CD on SP274787                         | 69                    |                                                                   |                                                    |                                      |                        |  |  |  |
| 716571681              | Lease CE on SP274787                         | 68                    |                                                                   | NUDICE OF DODY                                     |                                      |                        |  |  |  |
| 716571681              | Lease CG on SP274787                         | 87                    | SURVEY REPORT                                                     |                                                    |                                      |                        |  |  |  |
| 716571681              | Lease Cl on SP274787                         | 94                    | This survey has been performed for the Department of              |                                                    |                                      |                        |  |  |  |
| 716571681              | Lease CL on SP274787                         | 97<br>100             | Aboriginal and Torres Strait Islander Partnerships (DATSIP) as    |                                                    |                                      |                        |  |  |  |
| 716571681              | Lease CO on SP274787                         |                       | part of their community survey program to assist with land tenure |                                                    |                                      |                        |  |  |  |
| 716571681              | Lease CP on SP274787                         | 102<br>101            | and management in Indigenous communities. Lot 4 on                |                                                    |                                      |                        |  |  |  |
| 716571681              | Lease CQ on SP274787                         | 105                   | SP284215 is a Deed of Grant in Trust (DOGIT) to the Mapoon        |                                                    |                                      |                        |  |  |  |
| 716571681              | Lease CT on SP274787                         | 106                   |                                                                   |                                                    |                                      |                        |  |  |  |
| 716571681              | Lease CU on SP274787                         | 107                   | i                                                                 | Aboriginal Shire Council.                          |                                      |                        |  |  |  |
| 716571681              | Lease CV on SP274787<br>Lease CW on SP274787 | 107                   | 7                                                                 | he purpose of this plan is                         | to subdivide th                      | e DOGIT into small     |  |  |  |
| 716571681<br>716571681 | Lease CX on SP274787                         | 109                   | individual lots and bring the DOGIT into a fully surveyed state   |                                                    |                                      |                        |  |  |  |
| 716571681              | Lease CY on SP274787                         | 110                   | l a                                                               | ligning boundaries with fo                         | ormed roads, ex                      | isting houses and      |  |  |  |
| 716571681              | Lease DA on SP274787                         | 112                   | ļ <i>ī,</i>                                                       | nfrastructure. Easements                           | are proposed in                      | nto some lots. Many    |  |  |  |
| 716571681              | Lease DH on SP274787                         | 119                   |                                                                   | ots have been compiled f                           |                                      |                        |  |  |  |
| 716571681              | Lease DK on SP274787                         | 120                   |                                                                   |                                                    |                                      |                        |  |  |  |
| 716571681              | Lease DL on SP274787                         | 121                   | T                                                                 | he survey is on MGA94                              | Zone 54 and col                      | nnected to datum from  |  |  |  |
| 716571681              | Lease DM on SP274787                         | 122                   | e                                                                 | xisting permanent survey                           | / marks 101519                       | and 109025.            |  |  |  |
| 716571681              | Lease DN on SP274787                         | 123                   |                                                                   | original corners have bee                          |                                      |                        |  |  |  |
| 716925245              | Lease DV on SP279530                         | 47                    | ۱ ک                                                               | onginal corners have bee<br>SP248120, SP274787, DF | ), ; 61/13(B(CC 110)<br>22E770E DD27 | 0250 SP284215 and      |  |  |  |
| 716925245              | Lease DV on SP279530                         | 43                    | l s                                                               | 1724512U, 372/4/5/, DF                             | -201100, DF211                       | the field were within  |  |  |  |
| 716925245              | Lease DW on SP279530                         | 61                    | ۱ ،                                                               | P898718. Small differen                            | ces observed in                      | ure neid were widilli  |  |  |  |
| 716925245              | Lease DX on SP279530                         | 57                    | survey tolerances and where no marks were found, these            |                                                    |                                      |                        |  |  |  |
| 716925245              | Lease DY on SP279530                         | 58                    | 0                                                                 | orners were generally re                           | instatement by a                     | apportioning between   |  |  |  |
| 1,100,000,70           | mentioned by a serie pair to a page 100      | ]                     | 1 0                                                               | niginal marks. Station 57                          | was reinstated                       | between original marks |  |  |  |
|                        |                                              |                       | at stations 46 and 58, with the OSP being referenced 0.08E. The   |                                                    |                                      |                        |  |  |  |
|                        |                                              |                       | o                                                                 | riginal star picket off stat                       | ion 57 has been                      | n disturbed and the    |  |  |  |
|                        |                                              |                       | Č                                                                 | OSP partially white ant ea                         | ten. Deed anale                      | has been maintained    |  |  |  |
|                        |                                              |                       | •                                                                 | paradily dili od                                   |                                      | •                      |  |  |  |