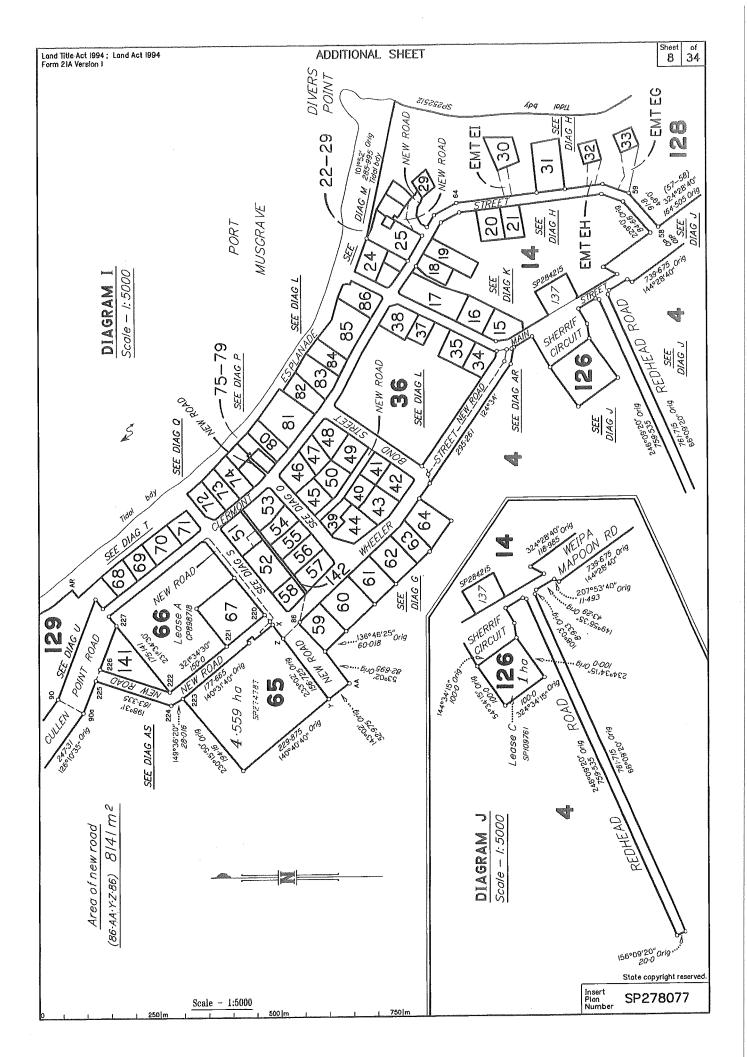

at this station as per RC140048.

The southern part of the lot is bounded by a tidal boundary to the east being Port Musgrave up to Divers Point and then by Esplanade along Port Musgrave up to the Gulf of Carpentaria. The lot is Indigenous Land and therefore Exempt Land under section 66(1)(b) of the Survey and Mapping Infrastructure Act 2003.

The tidal boundary, Port Musgrave, has been compiled from SP252512 which surveyed the boundary by photogrammetric methods. The natural feature is the landward edge of mangroves. The esplanade has been compiled from SP252512 and SP274787. The lots on this plan exclude all land below the tidal boundary.