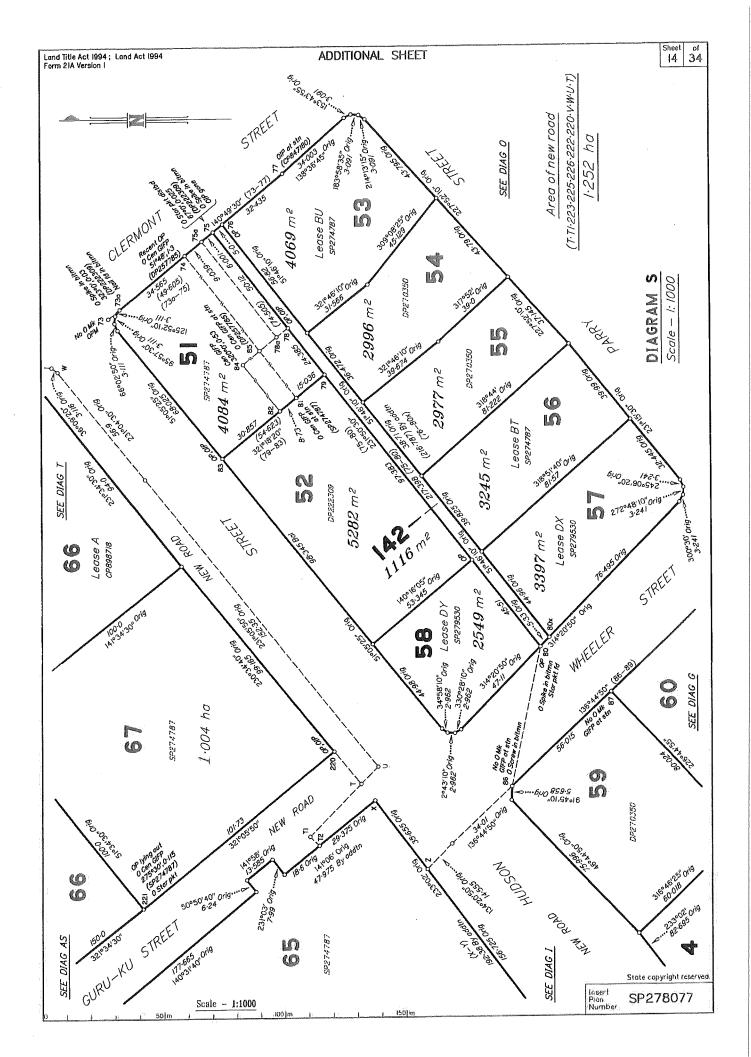

## Lease Allocations

|                        | Leose                                        | Lots fully encumbered |                                                                   | Lease                                              | Lots partially encumbered            |                        |  |  |  |
|------------------------|----------------------------------------------|-----------------------|-------------------------------------------------------------------|----------------------------------------------------|--------------------------------------|------------------------|--|--|--|
| 702039557              | Lease A on CP898718                          | 66                    | 716571681                                                         | Lease AK on SP274787<br>Lease AL on SP274787       | 138<br>140                           |                        |  |  |  |
| 704535171              | Lease C on SP109761                          | 126                   | 716571681                                                         | Lease CH on SP242527                               | 92                                   |                        |  |  |  |
| 716571681              | Lease AB on SP274787                         | 6                     | 716571681                                                         | Lease CJ on SP242527                               | 95                                   |                        |  |  |  |
| 716571681              | Lease AD on SP274787                         | 8                     | 716571681                                                         | Lease CN on SP242527                               | 99                                   |                        |  |  |  |
| 716571681              | Lease AE on SP274787                         | 9                     | 716571681                                                         |                                                    | 103                                  |                        |  |  |  |
| 716571681              | Lease AF on SP274787                         | 10                    | 716571681                                                         | Lease CR on SP242527<br>Lease CS on SP242527       | 104                                  |                        |  |  |  |
| 716571681              | Lease AG on SP274787                         | 11                    | 716571681                                                         | Lease DE on SP242527                               | 114                                  |                        |  |  |  |
| 716571681              | Lease Al on SP274787                         | 13                    | 716571681                                                         | Lease DI on SP242527                               | 118                                  |                        |  |  |  |
| 716571681              | Lease AM on SP274787                         | 134                   | 716571681                                                         | LB8S8 DI 011 3P242027                              | 110                                  |                        |  |  |  |
| 716571681              | Lease AO on SP274787                         | 33                    |                                                                   |                                                    | l .                                  | ı                      |  |  |  |
| 716571681              | Lease AP on SP274787                         | 32                    |                                                                   |                                                    |                                      |                        |  |  |  |
| 716571681              | Lease BF on SP274787                         | 24                    |                                                                   |                                                    |                                      |                        |  |  |  |
| 716571681              | Lease Bi on SP274787                         | 86                    |                                                                   |                                                    |                                      |                        |  |  |  |
| 716571681              | Lease BK on SP274787                         | 84                    |                                                                   |                                                    |                                      |                        |  |  |  |
| 716571681              | Lease BL on SP274787                         | 82                    |                                                                   |                                                    |                                      |                        |  |  |  |
| 716571681              | Lease BN on SP274787                         | 48                    |                                                                   |                                                    |                                      |                        |  |  |  |
| 716571681              | Lease BO on SP274787                         | 46                    |                                                                   |                                                    |                                      |                        |  |  |  |
| 716571681              | Lease BP on SP274787                         | 42                    |                                                                   |                                                    |                                      |                        |  |  |  |
| 716571681              | Lease BQ on SP274787                         | 44                    |                                                                   |                                                    |                                      |                        |  |  |  |
| 716571681              | Lease BR on SP274787                         | 64                    |                                                                   |                                                    |                                      |                        |  |  |  |
| 716571681              | Lease BS on SP274767                         | 62                    |                                                                   |                                                    |                                      |                        |  |  |  |
| 716571681              | Lease BT on SP274787                         | 56                    |                                                                   |                                                    |                                      |                        |  |  |  |
| 716571681              | Lease BU on SP274787                         | 53                    |                                                                   |                                                    |                                      |                        |  |  |  |
| 716571681              | Lease BW on SP274787                         | 74                    |                                                                   |                                                    |                                      |                        |  |  |  |
| 716571681              | Lease BZ on SP274787                         | 78                    |                                                                   |                                                    |                                      |                        |  |  |  |
| 716571681              | Lease CB on SP274787                         | 72                    |                                                                   |                                                    |                                      |                        |  |  |  |
| 716571681              | Lease CC on SP274787                         | 71                    |                                                                   |                                                    |                                      |                        |  |  |  |
| 716571681              | Lease CD on SP274787                         | 69                    |                                                                   |                                                    |                                      |                        |  |  |  |
| 716571681              | Lease CE on SP274787                         | 68                    |                                                                   | NUDICE OF DODY                                     |                                      |                        |  |  |  |
| 716571681              | Lease CG on SP274787                         | 87                    | SURVEY REPORT                                                     |                                                    |                                      |                        |  |  |  |
| 716571681              | Lease Cl on SP274787                         | 94                    | This survey has been performed for the Department of              |                                                    |                                      |                        |  |  |  |
| 716571681              | Lease CL on SP274787                         | 97<br>100             | Aboriginal and Torres Strait Islander Partnerships (DATSIP) as    |                                                    |                                      |                        |  |  |  |
| 716571681              | Lease CO on SP274787                         |                       | part of their community survey program to assist with land tenure |                                                    |                                      |                        |  |  |  |
| 716571681              | Lease CP on SP274787                         | 102<br>101            | and management in Indigenous communities. Lot 4 on                |                                                    |                                      |                        |  |  |  |
| 716571681              | Lease CQ on SP274787                         | 105                   | SP284215 is a Deed of Grant in Trust (DOGIT) to the Mapoon        |                                                    |                                      |                        |  |  |  |
| 716571681              | Lease CT on SP274787                         | 106                   |                                                                   |                                                    |                                      |                        |  |  |  |
| 716571681              | Lease CU on SP274787                         | 107                   | i                                                                 | Aboriginal Shire Council.                          |                                      |                        |  |  |  |
| 716571681              | Lease CV on SP274787<br>Lease CW on SP274787 | 107                   | 7                                                                 | he purpose of this plan is                         | to subdivide th                      | e DOGIT into small     |  |  |  |
| 716571681<br>716571681 | Lease CX on SP274787                         | 109                   | individual lots and bring the DOGIT into a fully surveyed state   |                                                    |                                      |                        |  |  |  |
| 716571681              | Lease CY on SP274787                         | 110                   | l a                                                               | ligning boundaries with fo                         | ormed roads, ex                      | isting houses and      |  |  |  |
| 716571681              | Lease DA on SP274787                         | 112                   | ļ <i>ī,</i>                                                       | nfrastructure. Easements                           | are proposed in                      | nto some lots. Many    |  |  |  |
| 716571681              | Lease DH on SP274787                         | 119                   |                                                                   | ots have been compiled f                           |                                      |                        |  |  |  |
| 716571681              | Lease DK on SP274787                         | 120                   |                                                                   |                                                    |                                      |                        |  |  |  |
| 716571681              | Lease DL on SP274787                         | 121                   | T                                                                 | he survey is on MGA94                              | Zone 54 and col                      | nnected to datum from  |  |  |  |
| 716571681              | Lease DM on SP274787                         | 122                   | e                                                                 | xisting permanent survey                           | / marks 101519                       | and 109025.            |  |  |  |
| 716571681              | Lease DN on SP274787                         | 123                   |                                                                   | original corners have bee                          |                                      |                        |  |  |  |
| 716925245              | Lease DV on SP279530                         | 47                    | ۱ ک                                                               | onginal corners have bee<br>SP248120, SP274787, DF | ), ; 61/13(B(CC 110)<br>22E770E DD27 | 0250 SP284215 and      |  |  |  |
| 716925245              | Lease DV on SP279530                         | 43                    | l s                                                               | 1724512U, 372/4/5/, DF                             | -201100, DF211                       | the field were within  |  |  |  |
| 716925245              | Lease DW on SP279530                         | 61                    | ۱ ،                                                               | P898718. Small differen                            | ces observed in                      | ure neid were widilli  |  |  |  |
| 716925245              | Lease DX on SP279530                         | 57                    | survey tolerances and where no marks were found, these            |                                                    |                                      |                        |  |  |  |
| 716925245              | Lease DY on SP279530                         | 58                    | 0                                                                 | orners were generally re                           | instatement by a                     | apportioning between   |  |  |  |
| 1,100,000,70           | mentioned by a serie pair to a page 100      | ]                     | 1 0                                                               | niginal marks. Station 57                          | was reinstated                       | between original marks |  |  |  |
|                        |                                              |                       | at stations 46 and 58, with the OSP being referenced 0.08E. The   |                                                    |                                      |                        |  |  |  |
|                        |                                              |                       | o                                                                 | riginal star picket off stat                       | ion 57 has been                      | n disturbed and the    |  |  |  |
|                        |                                              |                       | Č                                                                 | OSP partially white ant ea                         | ten. Deed anale                      | has been maintained    |  |  |  |
|                        |                                              |                       | •                                                                 | paradily dili od                                   |                                      | •                      |  |  |  |