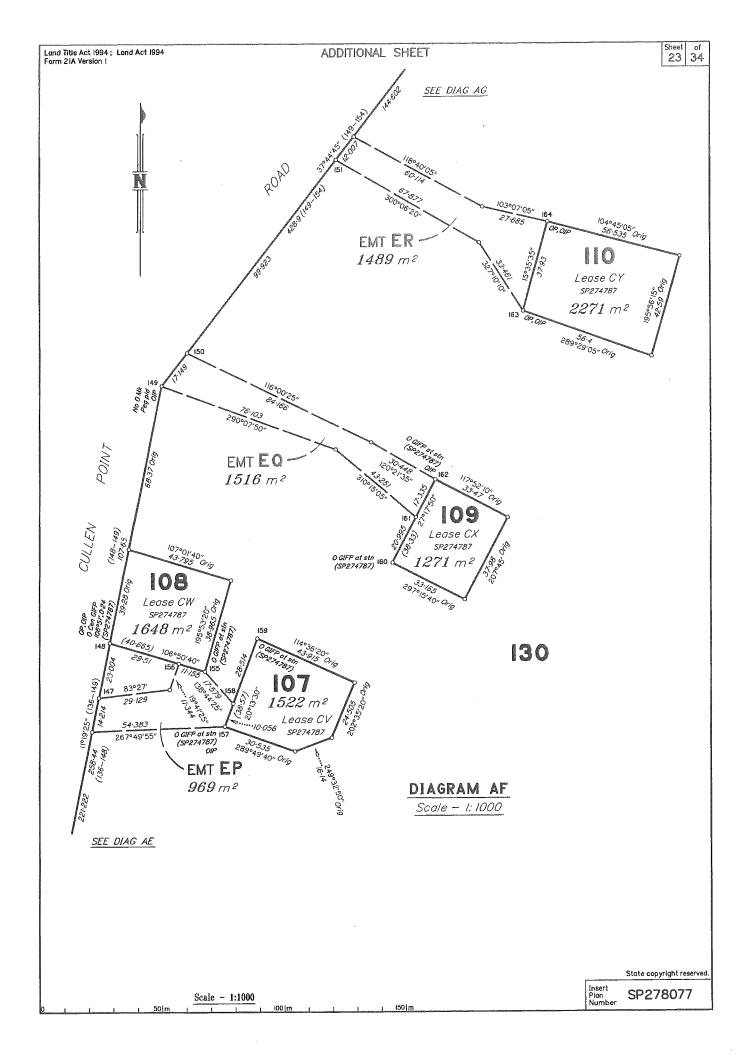

| 14. Insert<br>Plan                                                               | SP278                                                                                  | 077                    |  |  |  |  |
| IND HE .                                                                                                                                                            | Surveyor: 1244                                      | Designation                                                                     | : Cadastral Surveyor           | Number                                                                           | ~ = 1 4                                                                                |                        |  |  |  |  |































































Sheet Land Title Act 1994; Land Act 1994 Form 21A Version 1 ADDITIONAL SHEET 33 34 Reference Marks Reference Marks То Origin Bearing Dist Stn To Origin Bearing Dist 6-111 1-114 *355°09* OIP Pin ORT RC140048 301053115 1-03 1-03 Pin OIP OIP Pin 9°32′ 275°03′ 275°10′ 321°44′ 223°25 15°41′15 128 .34567 129 SP274787 30-86 1-74 RC140048 9·076 1·03 SP248120 OIP Pin Pin Pin Pin Pin RC140048 100033115 0.984 0·9 1·096 0·945 278°33 280°49 /35 101938 0.949 SP248120 SP274787 SP274787 136 137 139 140 143 144 74972130 26.94 B 299°23 1·14 1·075 1·475 1·185 1·04 1·392 299°23' 303°22' 303°44' 112°39' 137°03' 269°44' 83°34' 338°27' 191927 80 9 0-908 1-026 OIP OIP OIP OIP OIP SP274787 SP274787 172050115 100 1·0 6·874 176°56'15' 84°01' 190°54' Pin Pin Pin Pin 11 12 130 14 16 180 1.238 1.011