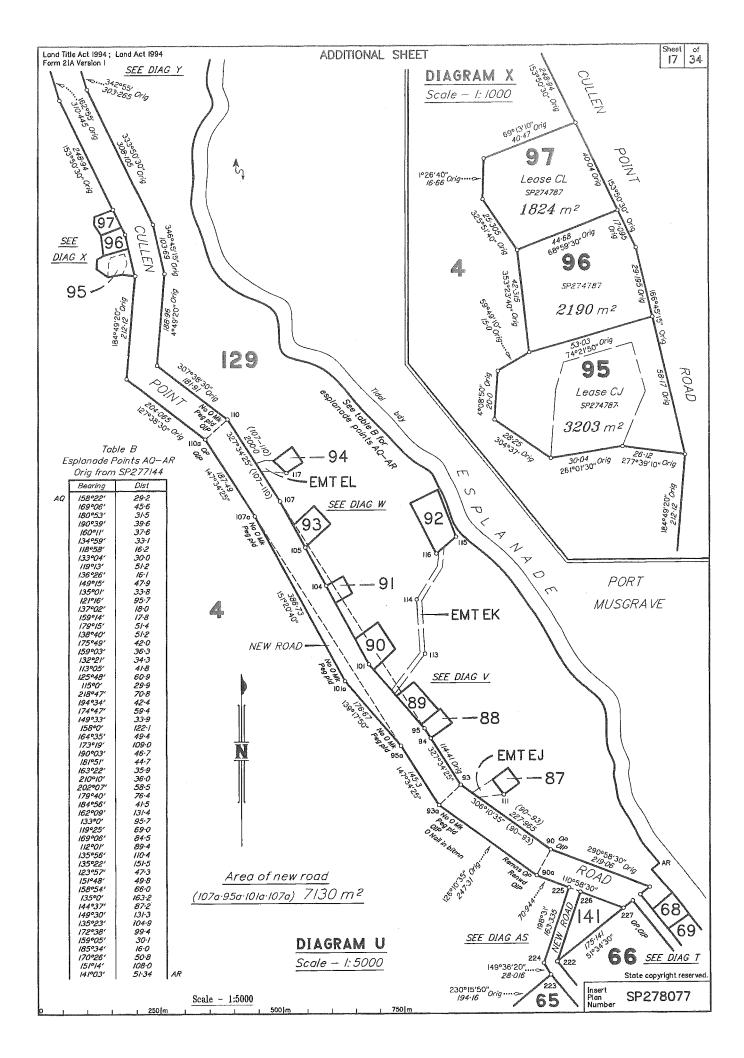

## Lease Allocations

|                        | Leose                                        | Lots fully encumbered |                                                                   | Lease                                              | Lots partially encumbered            |                        |  |  |  |
|------------------------|----------------------------------------------|-----------------------|-------------------------------------------------------------------|----------------------------------------------------|--------------------------------------|------------------------|--|--|--|
| 702039557              | Lease A on CP898718                          | 66                    | 716571681                                                         | Lease AK on SP274787<br>Lease AL on SP274787       | 138<br>140                           |                        |  |  |  |
| 704535171              | Lease C on SP109761                          | 126                   | 716571681                                                         | Lease CH on SP242527                               | 92                                   |                        |  |  |  |
| 716571681              | Lease AB on SP274787                         | 6                     | 716571681                                                         | Lease CJ on SP242527                               | 95                                   |                        |  |  |  |
| 716571681              | Lease AD on SP274787                         | 8                     | 716571681                                                         | Lease CN on SP242527                               | 99                                   |                        |  |  |  |
| 716571681              | Lease AE on SP274787                         | 9                     | 716571681                                                         |                                                    | 103                                  |                        |  |  |  |
| 716571681              | Lease AF on SP274787                         | 10                    | 716571681                                                         | Lease CR on SP242527<br>Lease CS on SP242527       | 104                                  |                        |  |  |  |
| 716571681              | Lease AG on SP274787                         | 11                    | 716571681                                                         | Lease DE on SP242527                               | 114                                  |                        |  |  |  |
| 716571681              | Lease Al on SP274787                         | 13                    | 716571681                                                         | Lease DI on SP242527                               | 118                                  |                        |  |  |  |
| 716571681              | Lease AM on SP274787                         | 134                   | 716571681                                                         | LB8S8 DI 011 3P242027                              | 110                                  |                        |  |  |  |
| 716571681              | Lease AO on SP274787                         | 33                    |                                                                   |                                                    | l .                                  | ı                      |  |  |  |
| 716571681              | Lease AP on SP274787                         | 32                    |                                                                   |                                                    |                                      |                        |  |  |  |
| 716571681              | Lease BF on SP274787                         | 24                    |                                                                   |                                                    |                                      |                        |  |  |  |
| 716571681              | Lease Bi on SP274787                         | 86                    |                                                                   |                                                    |                                      |                        |  |  |  |
| 716571681              | Lease BK on SP274787                         | 84                    |                                                                   |                                                    |                                      |                        |  |  |  |
| 716571681              | Lease BL on SP274787                         | 82                    |                                                                   |                                                    |                                      |                        |  |  |  |
| 716571681              | Lease BN on SP274787                         | 48                    |                                                                   |                                                    |                                      |                        |  |  |  |
| 716571681              | Lease BO on SP274787                         | 46                    |                                                                   |                                                    |                                      |                        |  |  |  |
| 716571681              | Lease BP on SP274787                         | 42                    |                                                                   |                                                    |                                      |                        |  |  |  |
| 716571681              | Lease BQ on SP274787                         | 44                    |                                                                   |                                                    |                                      |                        |  |  |  |
| 716571681              | Lease BR on SP274787                         | 64                    |                                                                   |                                                    |                                      |                        |  |  |  |
| 716571681              | Lease BS on SP274767                         | 62                    |                                                                   |                                                    |                                      |                        |  |  |  |
| 716571681              | Lease BT on SP274787                         | 56                    |                                                                   |                                                    |                                      |                        |  |  |  |
| 716571681              | Lease BU on SP274787                         | 53                    |                                                                   |                                                    |                                      |                        |  |  |  |
| 716571681              | Lease BW on SP274787                         | 74                    |                                                                   |                                                    |                                      |                        |  |  |  |
| 716571681              | Lease BZ on SP274787                         | 78                    |                                                                   |                                                    |                                      |                        |  |  |  |
| 716571681              | Lease CB on SP274787                         | 72                    |                                                                   |                                                    |                                      |                        |  |  |  |
| 716571681              | Lease CC on SP274787                         | 71                    |                                                                   |                                                    |                                      |                        |  |  |  |
| 716571681              | Lease CD on SP274787                         | 69                    |                                                                   |                                                    |                                      |                        |  |  |  |
| 716571681              | Lease CE on SP274787                         | 68                    |                                                                   | NUDICE OF DODY                                     |                                      |                        |  |  |  |
| 716571681              | Lease CG on SP274787                         | 87                    | SURVEY REPORT                                                     |                                                    |                                      |                        |  |  |  |
| 716571681              | Lease Cl on SP274787                         | 94                    | This survey has been performed for the Department of              |                                                    |                                      |                        |  |  |  |
| 716571681              | Lease CL on SP274787                         | 97<br>100             | Aboriginal and Torres Strait Islander Partnerships (DATSIP) as    |                                                    |                                      |                        |  |  |  |
| 716571681              | Lease CO on SP274787                         |                       | part of their community survey program to assist with land tenure |                                                    |                                      |                        |  |  |  |
| 716571681              | Lease CP on SP274787                         | 102<br>101            | and management in Indigenous communities. Lot 4 on                |                                                    |                                      |                        |  |  |  |
| 716571681              | Lease CQ on SP274787                         | 105                   | SP284215 is a Deed of Grant in Trust (DOGIT) to the Mapoon        |                                                    |                                      |                        |  |  |  |
| 716571681              | Lease CT on SP274787                         | 106                   |                                                                   |                                                    |                                      |                        |  |  |  |
| 716571681              | Lease CU on SP274787                         | 107                   | i                                                                 | Aboriginal Shire Council.                          |                                      |                        |  |  |  |
| 716571681              | Lease CV on SP274787<br>Lease CW on SP274787 | 107                   | 7                                                                 | he purpose of this plan is                         | to subdivide th                      | e DOGIT into small     |  |  |  |
| 716571681<br>716571681 | Lease CX on SP274787                         | 109                   | individual lots and bring the DOGIT into a fully surveyed state   |                                                    |                                      |                        |  |  |  |
| 716571681              | Lease CY on SP274787                         | 110                   | l a                                                               | ligning boundaries with fo                         | ormed roads, ex                      | isting houses and      |  |  |  |
| 716571681              | Lease DA on SP274787                         | 112                   | ļ <i>ī,</i>                                                       | nfrastructure. Easements                           | are proposed in                      | nto some lots. Many    |  |  |  |
| 716571681              | Lease DH on SP274787                         | 119                   |                                                                   | ots have been compiled f                           |                                      |                        |  |  |  |
| 716571681              | Lease DK on SP274787                         | 120                   |                                                                   |                                                    |                                      |                        |  |  |  |
| 716571681              | Lease DL on SP274787                         | 121                   | T                                                                 | he survey is on MGA94                              | Zone 54 and col                      | nnected to datum from  |  |  |  |
| 716571681              | Lease DM on SP274787                         | 122                   | e                                                                 | xisting permanent survey                           | / marks 101519                       | and 109025.            |  |  |  |
| 716571681              | Lease DN on SP274787                         | 123                   |                                                                   | original corners have bee                          |                                      |                        |  |  |  |
| 716925245              | Lease DV on SP279530                         | 47                    | ۱ ک                                                               | onginal corners have bee<br>SP248120, SP274787, DF | ), ; 61/13(B(CC 110)<br>22E770E DD27 | 0250 SP284215 and      |  |  |  |
| 716925245              | Lease DV on SP279530                         | 43                    | l s                                                               | 1724512U, 372/4/5/, DF                             | -201100, DF211                       | the field were within  |  |  |  |
| 716925245              | Lease DW on SP279530                         | 61                    | ۱ ،                                                               | P898718. Small differen                            | ces observed in                      | ure neid were widilli  |  |  |  |
| 716925245              | Lease DX on SP279530                         | 57                    | survey tolerances and where no marks were found, these            |                                                    |                                      |                        |  |  |  |
| 716925245              | Lease DY on SP279530                         | 58                    | 0                                                                 | orners were generally re                           | instatement by a                     | apportioning between   |  |  |  |
| 1,100,000,70           | mentioned by a serie pair to a page 100      | ]                     | 1 0                                                               | niginal marks. Station 57                          | was reinstated                       | between original marks |  |  |  |
|                        |                                              |                       | at stations 46 and 58, with the OSP being referenced 0.08E. The   |                                                    |                                      |                        |  |  |  |
|                        |                                              |                       | o                                                                 | riginal star picket off stat                       | ion 57 has been                      | n disturbed and the    |  |  |  |
|                        |                                              |                       | Č                                                                 | OSP partially white ant ea                         | ten. Deed anale                      | has been maintained    |  |  |  |
|                        |                                              |                       | •                                                                 | paradily dili od                                   |                                      | •                      |  |  |  |

at this station as per RC140048.

The southern part of the lot is bounded by a tidal boundary to the east being Port Musgrave up to Divers Point and then by Esplanade along Port Musgrave up to the Gulf of Carpentaria. The lot is Indigenous Land and therefore Exempt Land under section 66(1)(b) of the Survey and Mapping Infrastructure Act 2003.

The tidal boundary, Port Musgrave, has been compiled from SP252512 which surveyed the boundary by photogrammetric methods. The natural feature is the landward edge of mangroves. The esplanade has been compiled from SP252512 and SP274787. The lots on this plan exclude all land below the tidal boundary.