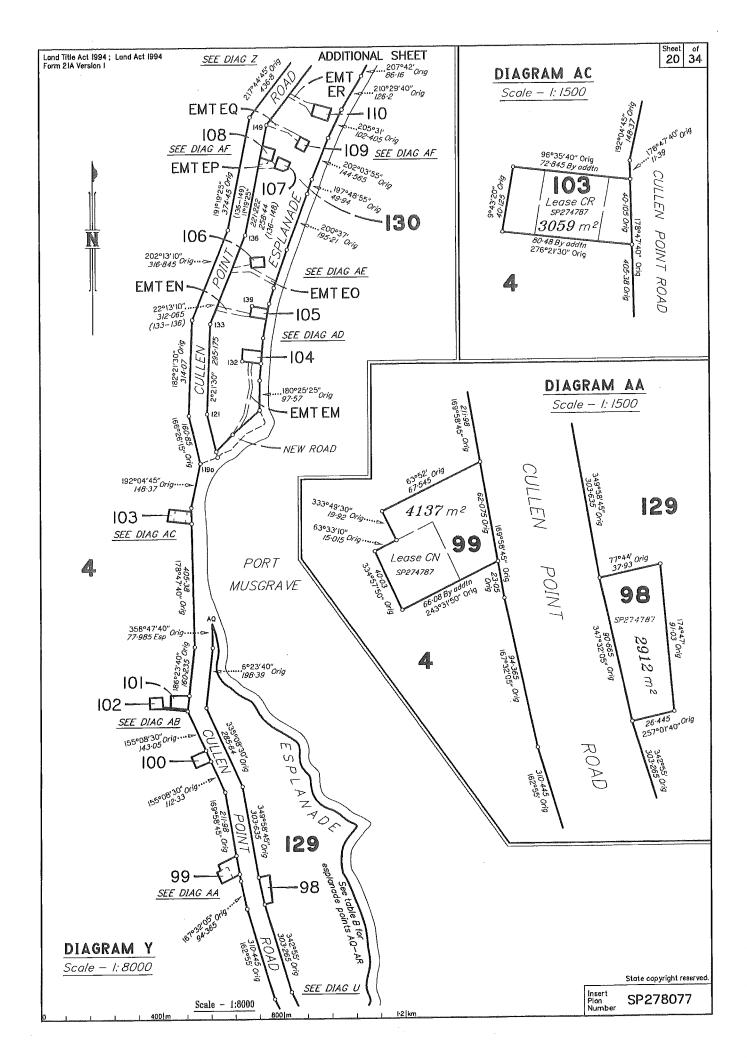

## Lease Allocations

|                        | Leose                                        | Lots fully encumbered |                                                                   | Lease                                              | Lots partially encumbered            |                        |  |  |  |
|------------------------|----------------------------------------------|-----------------------|-------------------------------------------------------------------|----------------------------------------------------|--------------------------------------|------------------------|--|--|--|
| 702039557              | Lease A on CP898718                          | 66                    | 716571681                                                         | Lease AK on SP274787<br>Lease AL on SP274787       | 138<br>140                           |                        |  |  |  |
| 704535171              | Lease C on SP109761                          | 126                   | 716571681                                                         | Lease CH on SP242527                               | 92                                   |                        |  |  |  |
| 716571681              | Lease AB on SP274787                         | 6                     | 716571681                                                         | Lease CJ on SP242527                               | 95                                   |                        |  |  |  |
| 716571681              | Lease AD on SP274787                         | 8                     | 716571681                                                         | Lease CN on SP242527                               | 99                                   |                        |  |  |  |
| 716571681              | Lease AE on SP274787                         | 9                     | 716571681                                                         |                                                    | 103                                  |                        |  |  |  |
| 716571681              | Lease AF on SP274787                         | 10                    | 716571681                                                         | Lease CR on SP242527<br>Lease CS on SP242527       | 104                                  |                        |  |  |  |
| 716571681              | Lease AG on SP274787                         | 11                    | 716571681                                                         | Lease DE on SP242527                               | 114                                  |                        |  |  |  |
| 716571681              | Lease Al on SP274787                         | 13                    | 716571681                                                         | Lease DI on SP242527                               | 118                                  |                        |  |  |  |
| 716571681              | Lease AM on SP274787                         | 134                   | 716571681                                                         | LB8S8 DI 011 3P242027                              | 110                                  |                        |  |  |  |
| 716571681              | Lease AO on SP274787                         | 33                    |                                                                   |                                                    | l .                                  | ı                      |  |  |  |
| 716571681              | Lease AP on SP274787                         | 32                    |                                                                   |                                                    |                                      |                        |  |  |  |
| 716571681              | Lease BF on SP274787                         | 24                    |                                                                   |                                                    |                                      |                        |  |  |  |
| 716571681              | Lease Bi on SP274787                         | 86                    |                                                                   |                                                    |                                      |                        |  |  |  |
| 716571681              | Lease BK on SP274787                         | 84                    |                                                                   |                                                    |                                      |                        |  |  |  |
| 716571681              | Lease BL on SP274787                         | 82                    |                                                                   |                                                    |                                      |                        |  |  |  |
| 716571681              | Lease BN on SP274787                         | 48                    |                                                                   |                                                    |                                      |                        |  |  |  |
| 716571681              | Lease BO on SP274787                         | 46                    |                                                                   |                                                    |                                      |                        |  |  |  |
| 716571681              | Lease BP on SP274787                         | 42                    |                                                                   |                                                    |                                      |                        |  |  |  |
| 716571681              | Lease BQ on SP274787                         | 44                    |                                                                   |                                                    |                                      |                        |  |  |  |
| 716571681              | Lease BR on SP274787                         | 64                    |                                                                   |                                                    |                                      |                        |  |  |  |
| 716571681              | Lease BS on SP274767                         | 62                    |                                                                   |                                                    |                                      |                        |  |  |  |
| 716571681              | Lease BT on SP274787                         | 56                    |                                                                   |                                                    |                                      |                        |  |  |  |
| 716571681              | Lease BU on SP274787                         | 53                    |                                                                   |                                                    |                                      |                        |  |  |  |
| 716571681              | Lease BW on SP274787                         | 74                    |                                                                   |                                                    |                                      |                        |  |  |  |
| 716571681              | Lease BZ on SP274787                         | 78                    |                                                                   |                                                    |                                      |                        |  |  |  |
| 716571681              | Lease CB on SP274787                         | 72                    |                                                                   |                                                    |                                      |                        |  |  |  |
| 716571681              | Lease CC on SP274787                         | 71                    |                                                                   |                                                    |                                      |                        |  |  |  |
| 716571681              | Lease CD on SP274787                         | 69                    |                                                                   |                                                    |                                      |                        |  |  |  |
| 716571681              | Lease CE on SP274787                         | 68                    |                                                                   | NUDICE OF DODY                                     |                                      |                        |  |  |  |
| 716571681              | Lease CG on SP274787                         | 87                    | SURVEY REPORT                                                     |                                                    |                                      |                        |  |  |  |
| 716571681              | Lease Cl on SP274787                         | 94                    | This survey has been performed for the Department of              |                                                    |                                      |                        |  |  |  |
| 716571681              | Lease CL on SP274787                         | 97<br>100             | Aboriginal and Torres Strait Islander Partnerships (DATSIP) as    |                                                    |                                      |                        |  |  |  |
| 716571681              | Lease CO on SP274787                         |                       | part of their community survey program to assist with land tenure |                                                    |                                      |                        |  |  |  |
| 716571681              | Lease CP on SP274787                         | 102<br>101            | and management in Indigenous communities. Lot 4 on                |                                                    |                                      |                        |  |  |  |
| 716571681              | Lease CQ on SP274787                         | 105                   | SP284215 is a Deed of Grant in Trust (DOGIT) to the Mapoon        |                                                    |                                      |                        |  |  |  |
| 716571681              | Lease CT on SP274787                         | 106                   |                                                                   |                                                    |                                      |                        |  |  |  |
| 716571681              | Lease CU on SP274787                         | 107                   | i                                                                 | Aboriginal Shire Council.                          |                                      |                        |  |  |  |
| 716571681              | Lease CV on SP274787<br>Lease CW on SP274787 | 107                   | 7                                                                 | he purpose of this plan is                         | to subdivide th                      | e DOGIT into small     |  |  |  |
| 716571681<br>716571681 | Lease CX on SP274787                         | 109                   | individual lots and bring the DOGIT into a fully surveyed state   |                                                    |                                      |                        |  |  |  |
| 716571681              | Lease CY on SP274787                         | 110                   | l a                                                               | ligning boundaries with fo                         | ormed roads, ex                      | isting houses and      |  |  |  |
| 716571681              | Lease DA on SP274787                         | 112                   | ļ <i>ī,</i>                                                       | nfrastructure. Easements                           | are proposed in                      | nto some lots. Many    |  |  |  |
| 716571681              | Lease DH on SP274787                         | 119                   |                                                                   | ots have been compiled f                           |                                      |                        |  |  |  |
| 716571681              | Lease DK on SP274787                         | 120                   |                                                                   |                                                    |                                      |                        |  |  |  |
| 716571681              | Lease DL on SP274787                         | 121                   | T                                                                 | he survey is on MGA94                              | Zone 54 and col                      | nnected to datum from  |  |  |  |
| 716571681              | Lease DM on SP274787                         | 122                   | e                                                                 | xisting permanent survey                           | / marks 101519                       | and 109025.            |  |  |  |
| 716571681              | Lease DN on SP274787                         | 123                   |                                                                   | original corners have bee                          |                                      |                        |  |  |  |
| 716925245              | Lease DV on SP279530                         | 47                    | ۱ ک                                                               | onginal corners have bee<br>SP248120, SP274787, DF | ), ; 61/13(B(CC 110)<br>22E770E DD27 | 0250 SP284215 and      |  |  |  |
| 716925245              | Lease DV on SP279530                         | 43                    | l s                                                               | 1724512U, 372/4/5/, DF                             | -201100, DF211                       | the field were within  |  |  |  |
| 716925245              | Lease DW on SP279530                         | 61                    | ۱ ،                                                               | P898718. Small differen                            | ces observed in                      | ure neid were widilli  |  |  |  |
| 716925245              | Lease DX on SP279530                         | 57                    | survey tolerances and where no marks were found, these            |                                                    |                                      |                        |  |  |  |
| 716925245              | Lease DY on SP279530                         | 58                    | 0                                                                 | orners were generally re                           | instatement by a                     | apportioning between   |  |  |  |
| 1,100,000,70           | mentioned by a serie pair to a page 100      | ]                     | 1 0                                                               | niginal marks. Station 57                          | was reinstated                       | between original marks |  |  |  |
|                        |                                              |                       | at stations 46 and 58, with the OSP being referenced 0.08E. The   |                                                    |                                      |                        |  |  |  |
|                        |                                              |                       | o                                                                 | riginal star picket off stat                       | ion 57 has been                      | n disturbed and the    |  |  |  |
|                        |                                              |                       | Č                                                                 | OSP partially white ant ea                         | ten. Deed anale                      | has been maintained    |  |  |  |
|                        |                                              |                       | •                                                                 | paradily dili od                                   |                                      | •                      |  |  |  |