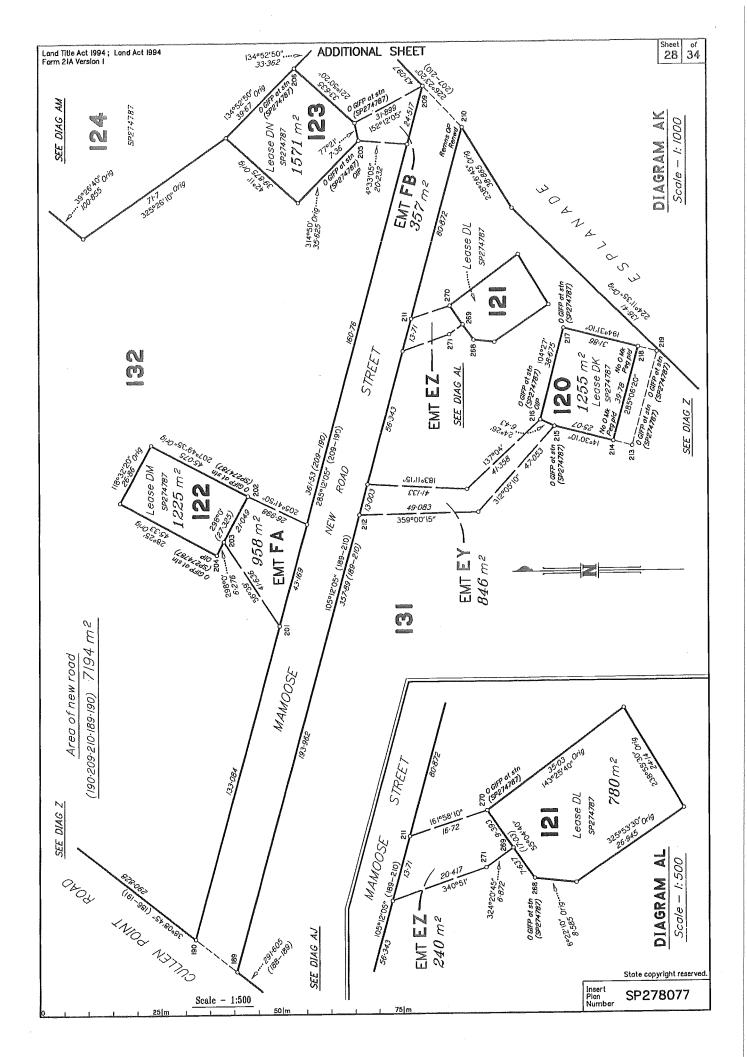

## Lease Allocations

|                        | Leose                                        | Lots fully encumbered |                                                                   | Lease                                              | Lots partially encumbered            |                        |  |  |  |
|------------------------|----------------------------------------------|-----------------------|-------------------------------------------------------------------|----------------------------------------------------|--------------------------------------|------------------------|--|--|--|
| 702039557              | Lease A on CP898718                          | 66                    | 716571681                                                         | Lease AK on SP274787<br>Lease AL on SP274787       | 138<br>140                           |                        |  |  |  |
| 704535171              | Lease C on SP109761                          | 126                   | 716571681                                                         | Lease CH on SP242527                               | 92                                   |                        |  |  |  |
| 716571681              | Lease AB on SP274787                         | 6                     | 716571681                                                         | Lease CJ on SP242527                               | 95                                   |                        |  |  |  |
| 716571681              | Lease AD on SP274787                         | 8                     | 716571681                                                         | Lease CN on SP242527                               | 99                                   |                        |  |  |  |
| 716571681              | Lease AE on SP274787                         | 9                     | 716571681                                                         |                                                    | 103                                  |                        |  |  |  |
| 716571681              | Lease AF on SP274787                         | 10                    | 716571681                                                         | Lease CR on SP242527<br>Lease CS on SP242527       | 104                                  |                        |  |  |  |
| 716571681              | Lease AG on SP274787                         | 11                    | 716571681                                                         | Lease DE on SP242527                               | 114                                  |                        |  |  |  |
| 716571681              | Lease Al on SP274787                         | 13                    | 716571681                                                         | Lease DI on SP242527                               | 118                                  |                        |  |  |  |
| 716571681              | Lease AM on SP274787                         | 134                   | 716571681                                                         | LB8S8 DI 011 3P242027                              | 110                                  |                        |  |  |  |
| 716571681              | Lease AO on SP274787                         | 33                    |                                                                   |                                                    | l .                                  | ı                      |  |  |  |
| 716571681              | Lease AP on SP274787                         | 32                    |                                                                   |                                                    |                                      |                        |  |  |  |
| 716571681              | Lease BF on SP274787                         | 24                    |                                                                   |                                                    |                                      |                        |  |  |  |
| 716571681              | Lease Bi on SP274787                         | 86                    |                                                                   |                                                    |                                      |                        |  |  |  |
| 716571681              | Lease BK on SP274787                         | 84                    |                                                                   |                                                    |                                      |                        |  |  |  |
| 716571681              | Lease BL on SP274787                         | 82                    |                                                                   |                                                    |                                      |                        |  |  |  |
| 716571681              | Lease BN on SP274787                         | 48                    |                                                                   |                                                    |                                      |                        |  |  |  |
| 716571681              | Lease BO on SP274787                         | 46                    |                                                                   |                                                    |                                      |                        |  |  |  |
| 716571681              | Lease BP on SP274787                         | 42                    |                                                                   |                                                    |                                      |                        |  |  |  |
| 716571681              | Lease BQ on SP274787                         | 44                    |                                                                   |                                                    |                                      |                        |  |  |  |
| 716571681              | Lease BR on SP274787                         | 64                    |                                                                   |                                                    |                                      |                        |  |  |  |
| 716571681              | Lease BS on SP274767                         | 62                    |                                                                   |                                                    |                                      |                        |  |  |  |
| 716571681              | Lease BT on SP274787                         | 56                    |                                                                   |                                                    |                                      |                        |  |  |  |
| 716571681              | Lease BU on SP274787                         | 53                    |                                                                   |                                                    |                                      |                        |  |  |  |
| 716571681              | Lease BW on SP274787                         | 74                    |                                                                   |                                                    |                                      |                        |  |  |  |
| 716571681              | Lease BZ on SP274787                         | 78                    |                                                                   |                                                    |                                      |                        |  |  |  |
| 716571681              | Lease CB on SP274787                         | 72                    |                                                                   |                                                    |                                      |                        |  |  |  |
| 716571681              | Lease CC on SP274787                         | 71                    |                                                                   |                                                    |                                      |                        |  |  |  |
| 716571681              | Lease CD on SP274787                         | 69                    |                                                                   |                                                    |                                      |                        |  |  |  |
| 716571681              | Lease CE on SP274787                         | 68                    |                                                                   | NUDICE OF DODY                                     |                                      |                        |  |  |  |
| 716571681              | Lease CG on SP274787                         | 87                    | SURVEY REPORT                                                     |                                                    |                                      |                        |  |  |  |
| 716571681              | Lease Cl on SP274787                         | 94                    | This survey has been performed for the Department of              |                                                    |                                      |                        |  |  |  |
| 716571681              | Lease CL on SP274787                         | 97<br>100             | Aboriginal and Torres Strait Islander Partnerships (DATSIP) as    |                                                    |                                      |                        |  |  |  |
| 716571681              | Lease CO on SP274787                         |                       | part of their community survey program to assist with land tenure |                                                    |                                      |                        |  |  |  |
| 716571681              | Lease CP on SP274787                         | 102<br>101            | and management in Indigenous communities. Lot 4 on                |                                                    |                                      |                        |  |  |  |
| 716571681              | Lease CQ on SP274787                         | 105                   | SP284215 is a Deed of Grant in Trust (DOGIT) to the Mapoon        |                                                    |                                      |                        |  |  |  |
| 716571681              | Lease CT on SP274787                         | 106                   |                                                                   |                                                    |                                      |                        |  |  |  |
| 716571681              | Lease CU on SP274787                         | 107                   | i                                                                 | Aboriginal Shire Council.                          |                                      |                        |  |  |  |
| 716571681              | Lease CV on SP274787<br>Lease CW on SP274787 | 107                   | 7                                                                 | he purpose of this plan is                         | to subdivide th                      | e DOGIT into small     |  |  |  |
| 716571681<br>716571681 | Lease CX on SP274787                         | 109                   | individual lots and bring the DOGIT into a fully surveyed state   |                                                    |                                      |                        |  |  |  |
| 716571681              | Lease CY on SP274787                         | 110                   | l a                                                               | ligning boundaries with fo                         | ormed roads, ex                      | isting houses and      |  |  |  |
| 716571681              | Lease DA on SP274787                         | 112                   | ļ <i>ī,</i>                                                       | nfrastructure. Easements                           | are proposed in                      | nto some lots. Many    |  |  |  |
| 716571681              | Lease DH on SP274787                         | 119                   |                                                                   | ots have been compiled f                           |                                      |                        |  |  |  |
| 716571681              | Lease DK on SP274787                         | 120                   |                                                                   |                                                    |                                      |                        |  |  |  |
| 716571681              | Lease DL on SP274787                         | 121                   | T                                                                 | he survey is on MGA94                              | Zone 54 and col                      | nnected to datum from  |  |  |  |
| 716571681              | Lease DM on SP274787                         | 122                   | e                                                                 | xisting permanent survey                           | / marks 101519                       | and 109025.            |  |  |  |
| 716571681              | Lease DN on SP274787                         | 123                   |                                                                   | original corners have bee                          |                                      |                        |  |  |  |
| 716925245              | Lease DV on SP279530                         | 47                    | ۱ ک                                                               | onginal corners have bee<br>SP248120, SP274787, DF | ), ; 61/13(B(CC 110)<br>22E770E DD27 | 0250 SP284215 and      |  |  |  |
| 716925245              | Lease DV on SP279530                         | 43                    | l s                                                               | 1724512U, 372/4/5/, DF                             | -201100, DF211                       | the field were within  |  |  |  |
| 716925245              | Lease DW on SP279530                         | 61                    | ۱ ،                                                               | P898718. Small differen                            | ces observed in                      | ure neid were widilli  |  |  |  |
| 716925245              | Lease DX on SP279530                         | 57                    | survey tolerances and where no marks were found, these            |                                                    |                                      |                        |  |  |  |
| 716925245              | Lease DY on SP279530                         | 58                    | 0                                                                 | orners were generally re                           | instatement by a                     | apportioning between   |  |  |  |
| 1,100,000,70           | mentioned by a serie pair to a page 100      | ]                     | 1 0                                                               | niginal marks. Station 57                          | was reinstated                       | between original marks |  |  |  |
|                        |                                              |                       | at stations 46 and 58, with the OSP being referenced 0.08E. The   |                                                    |                                      |                        |  |  |  |
|                        |                                              |                       | o                                                                 | riginal star picket off stat                       | ion 57 has been                      | n disturbed and the    |  |  |  |
|                        |                                              |                       | Č                                                                 | OSP partially white ant ea                         | ten. Deed anale                      | has been maintained    |  |  |  |
|                        |                                              |                       | •                                                                 | paradily dili od                                   |                                      | •                      |  |  |  |

at this station as per RC140048.

The southern part of the lot is bounded by a tidal boundary to the east being Port Musgrave up to Divers Point and then by Esplanade along Port Musgrave up to the Gulf of Carpentaria. The lot is Indigenous Land and therefore Exempt Land under section 66(1)(b) of the Survey and Mapping Infrastructure Act 2003.

The tidal boundary, Port Musgrave, has been compiled from SP252512 which surveyed the boundary by photogrammetric methods. The natural feature is the landward edge of mangroves. The esplanade has been compiled from SP252512 and SP274787. The lots on this plan exclude all land below the tidal boundary.