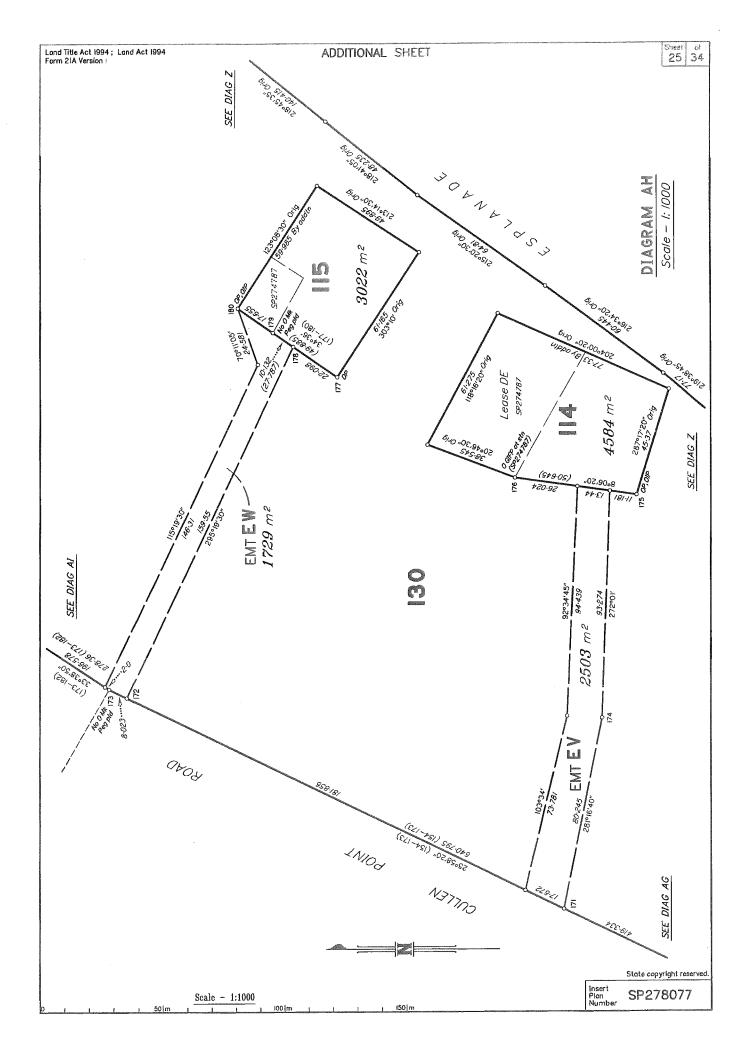

## Lease Allocations

|                        | Leose                                        | Lots fully encumbered |                                                                   | Lease                                              | Lots partially encumbered            |                        |  |  |  |
|------------------------|----------------------------------------------|-----------------------|-------------------------------------------------------------------|----------------------------------------------------|--------------------------------------|------------------------|--|--|--|
| 702039557              | Lease A on CP898718                          | 66                    | 716571681                                                         | Lease AK on SP274787<br>Lease AL on SP274787       | 138<br>140                           |                        |  |  |  |
| 704535171              | Lease C on SP109761                          | 126                   | 716571681                                                         | Lease CH on SP242527                               | 92                                   |                        |  |  |  |
| 716571681              | Lease AB on SP274787                         | 6                     | 716571681                                                         | Lease CJ on SP242527                               | 95                                   |                        |  |  |  |
| 716571681              | Lease AD on SP274787                         | 8                     | 716571681                                                         | Lease CN on SP242527                               | 99                                   |                        |  |  |  |
| 716571681              | Lease AE on SP274787                         | 9                     | 716571681                                                         |                                                    | 103                                  |                        |  |  |  |
| 716571681              | Lease AF on SP274787                         | 10                    | 716571681                                                         | Lease CR on SP242527<br>Lease CS on SP242527       | 104                                  |                        |  |  |  |
| 716571681              | Lease AG on SP274787                         | 11                    | 716571681                                                         | Lease DE on SP242527                               | 114                                  |                        |  |  |  |
| 716571681              | Lease Al on SP274787                         | 13                    | 716571681                                                         | Lease DI on SP242527                               | 118                                  |                        |  |  |  |
| 716571681              | Lease AM on SP274787                         | 134                   | 716571681                                                         | LB8S8 DI 011 3P242027                              | 110                                  |                        |  |  |  |
| 716571681              | Lease AO on SP274787                         | 33                    |                                                                   |                                                    | l .                                  | ı                      |  |  |  |
| 716571681              | Lease AP on SP274787                         | 32                    |                                                                   |                                                    |                                      |                        |  |  |  |
| 716571681              | Lease BF on SP274787                         | 24                    |                                                                   |                                                    |                                      |                        |  |  |  |
| 716571681              | Lease Bi on SP274787                         | 86                    |                                                                   |                                                    |                                      |                        |  |  |  |
| 716571681              | Lease BK on SP274787                         | 84                    |                                                                   |                                                    |                                      |                        |  |  |  |
| 716571681              | Lease BL on SP274787                         | 82                    |                                                                   |                                                    |                                      |                        |  |  |  |
| 716571681              | Lease BN on SP274787                         | 48                    |                                                                   |                                                    |                                      |                        |  |  |  |
| 716571681              | Lease BO on SP274787                         | 46                    |                                                                   |                                                    |                                      |                        |  |  |  |
| 716571681              | Lease BP on SP274787                         | 42                    |                                                                   |                                                    |                                      |                        |  |  |  |
| 716571681              | Lease BQ on SP274787                         | 44                    |                                                                   |                                                    |                                      |                        |  |  |  |
| 716571681              | Lease BR on SP274787                         | 64                    |                                                                   |                                                    |                                      |                        |  |  |  |
| 716571681              | Lease BS on SP274767                         | 62                    |                                                                   |                                                    |                                      |                        |  |  |  |
| 716571681              | Lease BT on SP274787                         | 56                    |                                                                   |                                                    |                                      |                        |  |  |  |
| 716571681              | Lease BU on SP274787                         | 53                    |                                                                   |                                                    |                                      |                        |  |  |  |
| 716571681              | Lease BW on SP274787                         | 74                    |                                                                   |                                                    |                                      |                        |  |  |  |
| 716571681              | Lease BZ on SP274787                         | 78                    |                                                                   |                                                    |                                      |                        |  |  |  |
| 716571681              | Lease CB on SP274787                         | 72                    |                                                                   |                                                    |                                      |                        |  |  |  |
| 716571681              | Lease CC on SP274787                         | 71                    |                                                                   |                                                    |                                      |                        |  |  |  |
| 716571681              | Lease CD on SP274787                         | 69                    |                                                                   |                                                    |                                      |                        |  |  |  |
| 716571681              | Lease CE on SP274787                         | 68                    |                                                                   | NUDICE OF DODY                                     |                                      |                        |  |  |  |
| 716571681              | Lease CG on SP274787                         | 87                    | SURVEY REPORT                                                     |                                                    |                                      |                        |  |  |  |
| 716571681              | Lease Cl on SP274787                         | 94                    | This survey has been performed for the Department of              |                                                    |                                      |                        |  |  |  |
| 716571681              | Lease CL on SP274787                         | 97<br>100             | Aboriginal and Torres Strait Islander Partnerships (DATSIP) as    |                                                    |                                      |                        |  |  |  |
| 716571681              | Lease CO on SP274787                         |                       | part of their community survey program to assist with land tenure |                                                    |                                      |                        |  |  |  |
| 716571681              | Lease CP on SP274787                         | 102<br>101            | and management in Indigenous communities. Lot 4 on                |                                                    |                                      |                        |  |  |  |
| 716571681              | Lease CQ on SP274787                         | 105                   | SP284215 is a Deed of Grant in Trust (DOGIT) to the Mapoon        |                                                    |                                      |                        |  |  |  |
| 716571681              | Lease CT on SP274787                         | 106                   |                                                                   |                                                    |                                      |                        |  |  |  |
| 716571681              | Lease CU on SP274787                         | 107                   | i                                                                 | Aboriginal Shire Council.                          |                                      |                        |  |  |  |
| 716571681              | Lease CV on SP274787<br>Lease CW on SP274787 | 107                   | 7                                                                 | he purpose of this plan is                         | to subdivide th                      | e DOGIT into small     |  |  |  |
| 716571681<br>716571681 | Lease CX on SP274787                         | 109                   | individual lots and bring the DOGIT into a fully surveyed state   |                                                    |                                      |                        |  |  |  |
| 716571681              | Lease CY on SP274787                         | 110                   | l a                                                               | ligning boundaries with fo                         | ormed roads, ex                      | isting houses and      |  |  |  |
| 716571681              | Lease DA on SP274787                         | 112                   | ļ <i>ī,</i>                                                       | nfrastructure. Easements                           | are proposed in                      | nto some lots. Many    |  |  |  |
| 716571681              | Lease DH on SP274787                         | 119                   |                                                                   | ots have been compiled f                           |                                      |                        |  |  |  |
| 716571681              | Lease DK on SP274787                         | 120                   |                                                                   |                                                    |                                      |                        |  |  |  |
| 716571681              | Lease DL on SP274787                         | 121                   | T                                                                 | he survey is on MGA94                              | Zone 54 and col                      | nnected to datum from  |  |  |  |
| 716571681              | Lease DM on SP274787                         | 122                   | e                                                                 | xisting permanent survey                           | / marks 101519                       | and 109025.            |  |  |  |
| 716571681              | Lease DN on SP274787                         | 123                   |                                                                   | original corners have bee                          |                                      |                        |  |  |  |
| 716925245              | Lease DV on SP279530                         | 47                    | ۱ ک                                                               | onginal corners have bee<br>SP248120, SP274787, DF | ), ; 61/13(B(CC 110)<br>22E770E DD27 | 0250 SP284215 and      |  |  |  |
| 716925245              | Lease DV on SP279530                         | 43                    | l s                                                               | 1724512U, 372/4/5/, DF                             | -201100, DF211                       | the field were within  |  |  |  |
| 716925245              | Lease DW on SP279530                         | 61                    | ۱ ،                                                               | P898718. Small differen                            | ces observed in                      | ure neid were widilli  |  |  |  |
| 716925245              | Lease DX on SP279530                         | 57                    | survey tolerances and where no marks were found, these            |                                                    |                                      |                        |  |  |  |
| 716925245              | Lease DY on SP279530                         | 58                    | 0                                                                 | orners were generally re                           | instatement by a                     | apportioning between   |  |  |  |
| 1,100,000,70           | mentioned by a serie pair to a page 100      | ]                     | 1 0                                                               | niginal marks. Station 57                          | was reinstated                       | between original marks |  |  |  |
|                        |                                              |                       | at stations 46 and 58, with the OSP being referenced 0.08E. The   |                                                    |                                      |                        |  |  |  |
|                        |                                              |                       | o                                                                 | riginal star picket off stat                       | ion 57 has been                      | n disturbed and the    |  |  |  |
|                        |                                              |                       | Č                                                                 | OSP partially white ant ea                         | ten. Deed anale                      | has been maintained    |  |  |  |
|                        |                                              |                       | •                                                                 | paradily dili od                                   |                                      | •                      |  |  |  |

at this station as per RC140048.

The southern part of the lot is bounded by a tidal boundary to the east being Port Musgrave up to Divers Point and then by Esplanade along Port Musgrave up to the Gulf of Carpentaria. The lot is Indigenous Land and therefore Exempt Land under section 66(1)(b) of the Survey and Mapping Infrastructure Act 2003.

The tidal boundary, Port Musgrave, has been compiled from SP252512 which surveyed the boundary by photogrammetric methods. The natural feature is the landward edge of mangroves. The esplanade has been compiled from SP252512 and SP274787. The lots on this plan exclude all land below the tidal boundary.