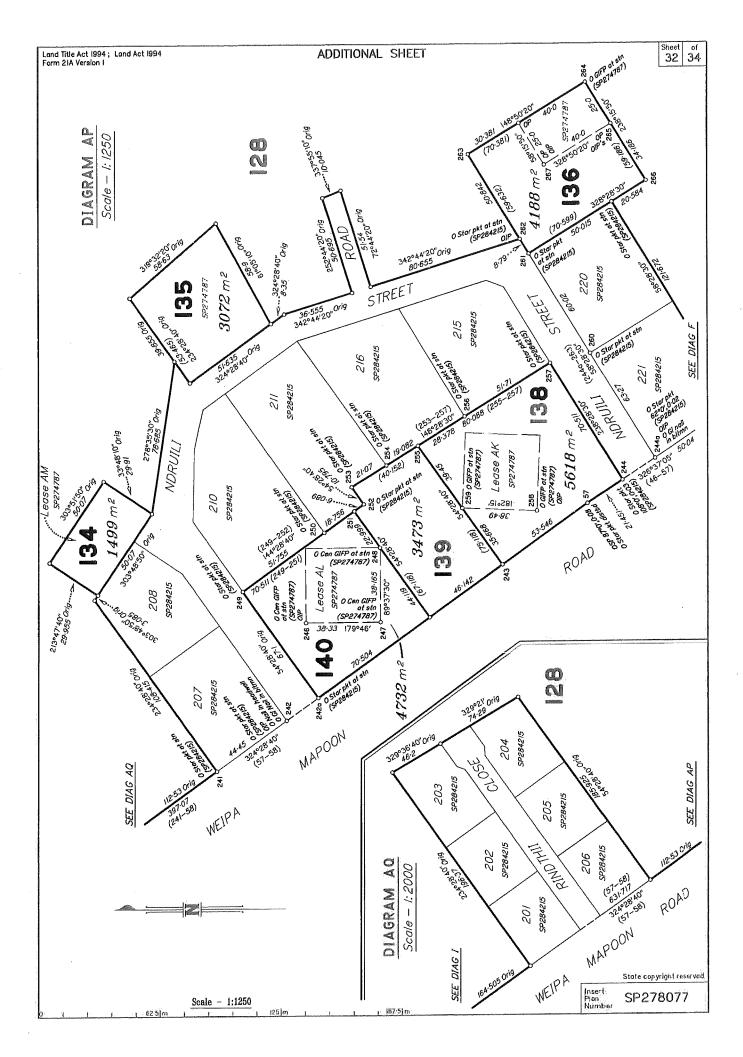

## Lease Allocations

|                        | Leose                                        | Lots fully encumbered |                                                                   | Lease                                              | Lots partially encumbered            |                        |  |  |  |
|------------------------|----------------------------------------------|-----------------------|-------------------------------------------------------------------|----------------------------------------------------|--------------------------------------|------------------------|--|--|--|
| 702039557              | Lease A on CP898718                          | 66                    | 716571681                                                         | Lease AK on SP274787<br>Lease AL on SP274787       | 138<br>140                           |                        |  |  |  |
| 704535171              | Lease C on SP109761                          | 126                   | 716571681                                                         | Lease CH on SP242527                               | 92                                   |                        |  |  |  |
| 716571681              | Lease AB on SP274787                         | 6                     | 716571681                                                         | Lease CJ on SP242527                               | 95                                   |                        |  |  |  |
| 716571681              | Lease AD on SP274787                         | 8                     | 716571681                                                         | Lease CN on SP242527                               | 99                                   |                        |  |  |  |
| 716571681              | Lease AE on SP274787                         | 9                     | 716571681                                                         |                                                    | 103                                  |                        |  |  |  |
| 716571681              | Lease AF on SP274787                         | 10                    | 716571681                                                         | Lease CR on SP242527<br>Lease CS on SP242527       | 104                                  |                        |  |  |  |
| 716571681              | Lease AG on SP274787                         | 11                    | 716571681                                                         | Lease DE on SP242527                               | 114                                  |                        |  |  |  |
| 716571681              | Lease Al on SP274787                         | 13                    | 716571681                                                         | Lease DI on SP242527                               | 118                                  |                        |  |  |  |
| 716571681              | Lease AM on SP274787                         | 134                   | 716571681                                                         | LB8S8 DI 011 3P242027                              | 110                                  |                        |  |  |  |
| 716571681              | Lease AO on SP274787                         | 33                    |                                                                   |                                                    | l .                                  | ı                      |  |  |  |
| 716571681              | Lease AP on SP274787                         | 32                    |                                                                   |                                                    |                                      |                        |  |  |  |
| 716571681              | Lease BF on SP274787                         | 24                    |                                                                   |                                                    |                                      |                        |  |  |  |
| 716571681              | Lease Bi on SP274787                         | 86                    |                                                                   |                                                    |                                      |                        |  |  |  |
| 716571681              | Lease BK on SP274787                         | 84                    |                                                                   |                                                    |                                      |                        |  |  |  |
| 716571681              | Lease BL on SP274787                         | 82                    |                                                                   |                                                    |                                      |                        |  |  |  |
| 716571681              | Lease BN on SP274787                         | 48                    |                                                                   |                                                    |                                      |                        |  |  |  |
| 716571681              | Lease BO on SP274787                         | 46                    |                                                                   |                                                    |                                      |                        |  |  |  |
| 716571681              | Lease BP on SP274787                         | 42                    |                                                                   |                                                    |                                      |                        |  |  |  |
| 716571681              | Lease BQ on SP274787                         | 44                    |                                                                   |                                                    |                                      |                        |  |  |  |
| 716571681              | Lease BR on SP274787                         | 64                    |                                                                   |                                                    |                                      |                        |  |  |  |
| 716571681              | Lease BS on SP274767                         | 62                    |                                                                   |                                                    |                                      |                        |  |  |  |
| 716571681              | Lease BT on SP274787                         | 56                    |                                                                   |                                                    |                                      |                        |  |  |  |
| 716571681              | Lease BU on SP274787                         | 53                    |                                                                   |                                                    |                                      |                        |  |  |  |
| 716571681              | Lease BW on SP274787                         | 74                    |                                                                   |                                                    |                                      |                        |  |  |  |
| 716571681              | Lease BZ on SP274787                         | 78                    |                                                                   |                                                    |                                      |                        |  |  |  |
| 716571681              | Lease CB on SP274787                         | 72                    |                                                                   |                                                    |                                      |                        |  |  |  |
| 716571681              | Lease CC on SP274787                         | 71                    |                                                                   |                                                    |                                      |                        |  |  |  |
| 716571681              | Lease CD on SP274787                         | 69                    |                                                                   |                                                    |                                      |                        |  |  |  |
| 716571681              | Lease CE on SP274787                         | 68                    |                                                                   | NUDICE OF DODY                                     |                                      |                        |  |  |  |
| 716571681              | Lease CG on SP274787                         | 87                    | SURVEY REPORT                                                     |                                                    |                                      |                        |  |  |  |
| 716571681              | Lease Cl on SP274787                         | 94                    | This survey has been performed for the Department of              |                                                    |                                      |                        |  |  |  |
| 716571681              | Lease CL on SP274787                         | 97<br>100             | Aboriginal and Torres Strait Islander Partnerships (DATSIP) as    |                                                    |                                      |                        |  |  |  |
| 716571681              | Lease CO on SP274787                         |                       | part of their community survey program to assist with land tenure |                                                    |                                      |                        |  |  |  |
| 716571681              | Lease CP on SP274787                         | 102<br>101            | and management in Indigenous communities. Lot 4 on                |                                                    |                                      |                        |  |  |  |
| 716571681              | Lease CQ on SP274787                         | 105                   | SP284215 is a Deed of Grant in Trust (DOGIT) to the Mapoon        |                                                    |                                      |                        |  |  |  |
| 716571681              | Lease CT on SP274787                         | 106                   |                                                                   |                                                    |                                      |                        |  |  |  |
| 716571681              | Lease CU on SP274787                         | 107                   | i                                                                 | Aboriginal Shire Council.                          |                                      |                        |  |  |  |
| 716571681              | Lease CV on SP274787<br>Lease CW on SP274787 | 107                   | 7                                                                 | he purpose of this plan is                         | to subdivide th                      | e DOGIT into small     |  |  |  |
| 716571681<br>716571681 | Lease CX on SP274787                         | 109                   | individual lots and bring the DOGIT into a fully surveyed state   |                                                    |                                      |                        |  |  |  |
| 716571681              | Lease CY on SP274787                         | 110                   | l a                                                               | ligning boundaries with fo                         | ormed roads, ex                      | isting houses and      |  |  |  |
| 716571681              | Lease DA on SP274787                         | 112                   | ļ <i>ī,</i>                                                       | nfrastructure. Easements                           | are proposed in                      | nto some lots. Many    |  |  |  |
| 716571681              | Lease DH on SP274787                         | 119                   |                                                                   | ots have been compiled f                           |                                      |                        |  |  |  |
| 716571681              | Lease DK on SP274787                         | 120                   |                                                                   |                                                    |                                      |                        |  |  |  |
| 716571681              | Lease DL on SP274787                         | 121                   | T                                                                 | he survey is on MGA94                              | Zone 54 and col                      | nnected to datum from  |  |  |  |
| 716571681              | Lease DM on SP274787                         | 122                   | e                                                                 | xisting permanent survey                           | / marks 101519                       | and 109025.            |  |  |  |
| 716571681              | Lease DN on SP274787                         | 123                   |                                                                   | original corners have bee                          |                                      |                        |  |  |  |
| 716925245              | Lease DV on SP279530                         | 47                    | ۱ ک                                                               | onginal corners have bee<br>SP248120, SP274787, DF | ), ; 61/13(B(CC 110)<br>22E770E DD27 | 0250 SP284215 and      |  |  |  |
| 716925245              | Lease DV on SP279530                         | 43                    | l s                                                               | 1724512U, 372/4/5/, DF                             | -201100, DF211                       | the field were within  |  |  |  |
| 716925245              | Lease DW on SP279530                         | 61                    | ۱ ،                                                               | P898718. Small differen                            | ces observed in                      | ure neid were widilli  |  |  |  |
| 716925245              | Lease DX on SP279530                         | 57                    | survey tolerances and where no marks were found, these            |                                                    |                                      |                        |  |  |  |
| 716925245              | Lease DY on SP279530                         | 58                    | 0                                                                 | orners were generally re                           | instatement by a                     | apportioning between   |  |  |  |
| 1,100,000,70           | mentioned by a serie pair to a page 100      | ]                     | 1 0                                                               | niginal marks. Station 57                          | was reinstated                       | between original marks |  |  |  |
|                        |                                              |                       | at stations 46 and 58, with the OSP being referenced 0.08E. The   |                                                    |                                      |                        |  |  |  |
|                        |                                              |                       | o                                                                 | riginal star picket off stat                       | ion 57 has been                      | n disturbed and the    |  |  |  |
|                        |                                              |                       | Č                                                                 | OSP partially white ant ea                         | ten. Deed anale                      | has been maintained    |  |  |  |
|                        |                                              |                       | •                                                                 | paradily dili od                                   |                                      | •                      |  |  |  |