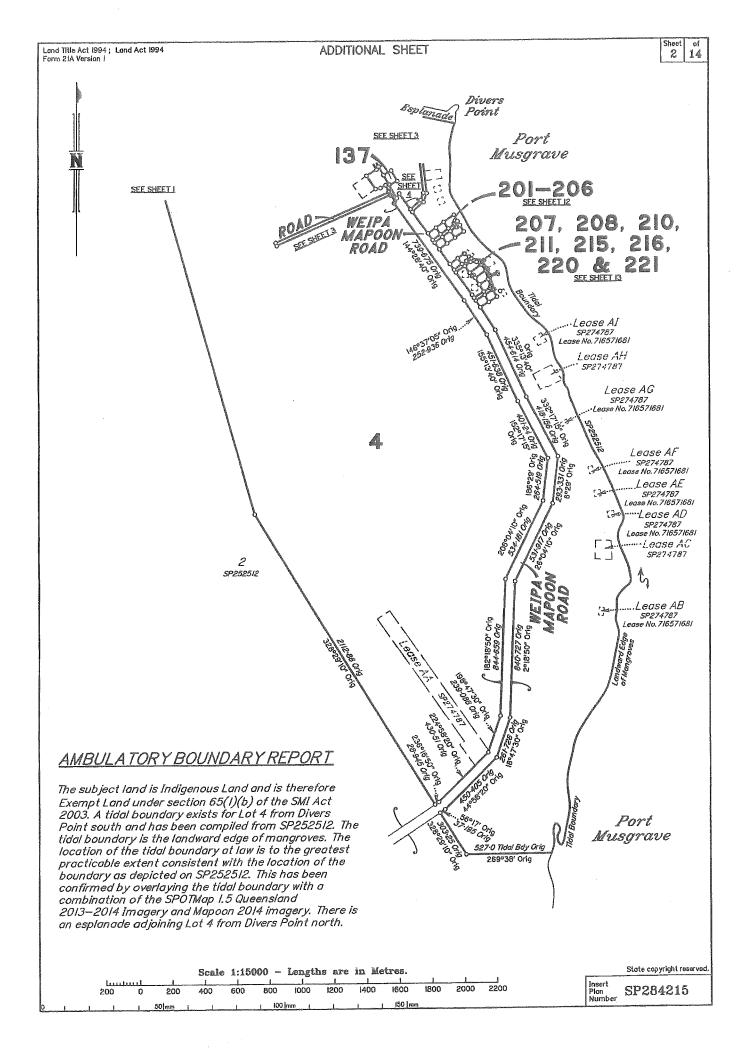

at this station as per RC140048.

The southern part of the lot is bounded by a tidal boundary to the east being Port Musgrave up to Divers Point and then by Esplanade along Port Musgrave up to the Gulf of Carpentaria. The lot is Indigenous Land and therefore Exempt Land under section 66(1)(b) of the Survey and Mapping Infrastructure Act 2003.

The tidal boundary, Port Musgrave, has been compiled from SP252512 which surveyed the boundary by photogrammetric methods. The natural feature is the landward edge of mangroves. The esplanade has been compiled from SP252512 and SP274787. The lots on this plan exclude all land below the tidal boundary.