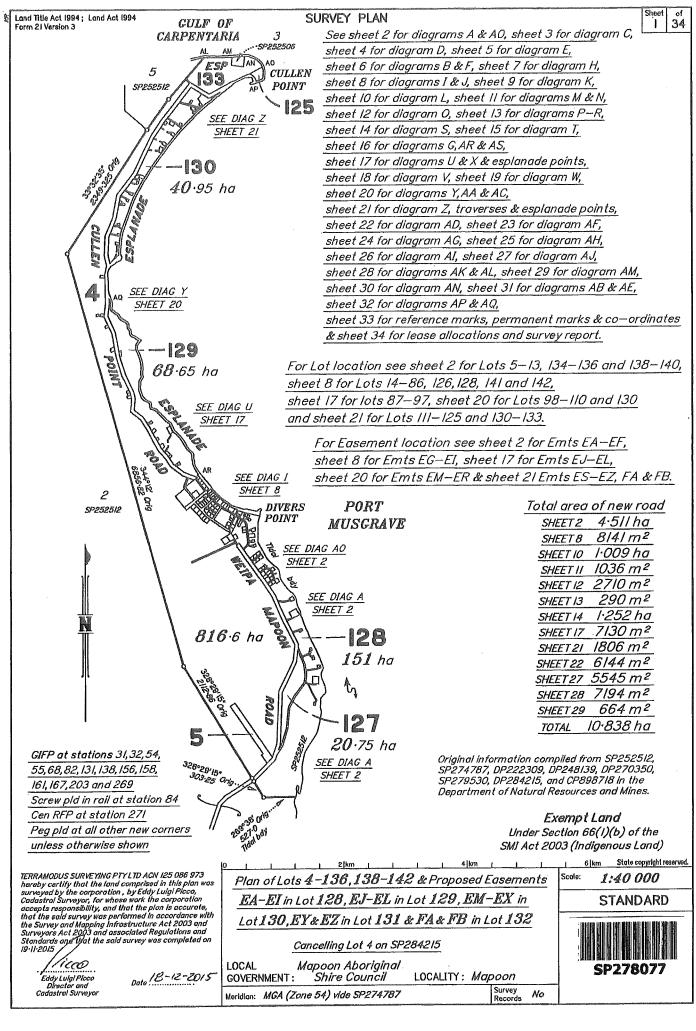

at this station as per RC140048.

The southern part of the lot is bounded by a tidal boundary to the east being Port Musgrave up to Divers Point and then by Esplanade along Port Musgrave up to the Gulf of Carpentaria. The lot is Indigenous Land and therefore Exempt Land under section 66(1)(b) of the Survey and Mapping Infrastructure Act 2003.

The tidal boundary, Port Musgrave, has been compiled from SP252512 which surveyed the boundary by photogrammetric methods. The natural feature is the landward edge of mangroves. The esplanade has been compiled from SP252512 and SP274787. The lots on this plan exclude all land below the tidal boundary.