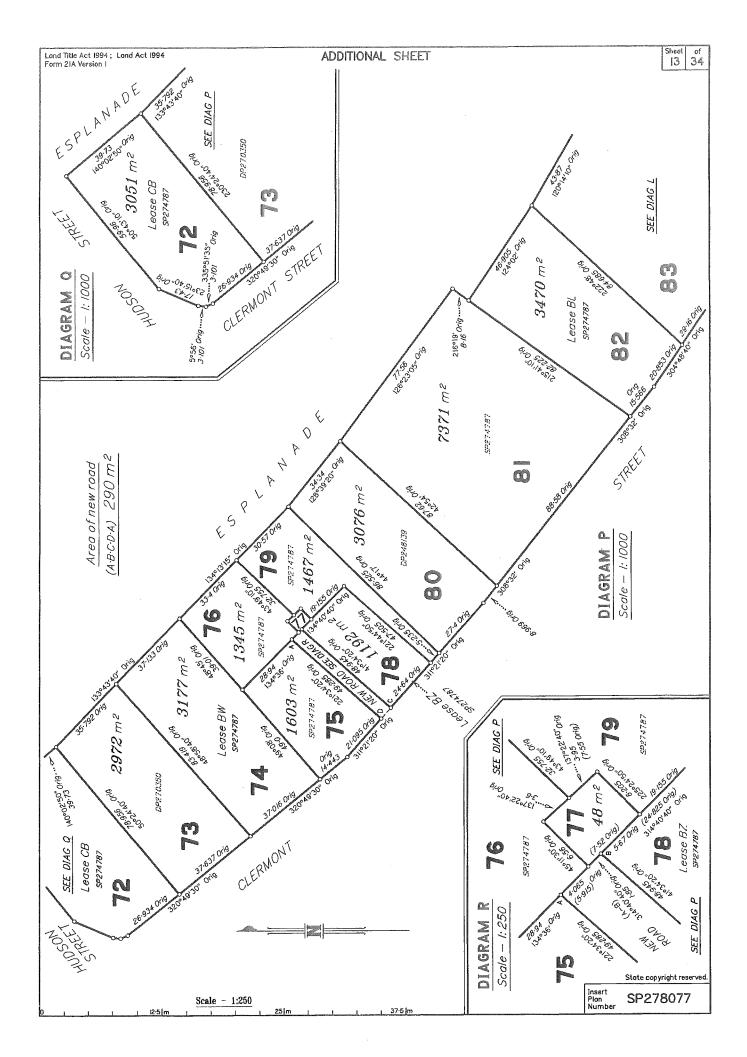

## Lease Allocations

|                        | Leose                                        | Lots fully encumbered |                                                                   | Lease                                              | Lots partially encumbered            |                        |  |  |  |
|------------------------|----------------------------------------------|-----------------------|-------------------------------------------------------------------|----------------------------------------------------|--------------------------------------|------------------------|--|--|--|
| 702039557              | Lease A on CP898718                          | 66                    | 716571681                                                         | Lease AK on SP274787<br>Lease AL on SP274787       | 138<br>140                           |                        |  |  |  |
| 704535171              | Lease C on SP109761                          | 126                   | 716571681                                                         | Lease CH on SP242527                               | 92                                   |                        |  |  |  |
| 716571681              | Lease AB on SP274787                         | 6                     | 716571681                                                         | Lease CJ on SP242527                               | 95                                   |                        |  |  |  |
| 716571681              | Lease AD on SP274787                         | 8                     | 716571681                                                         | Lease CN on SP242527                               | 99                                   |                        |  |  |  |
| 716571681              | Lease AE on SP274787                         | 9                     | 716571681                                                         |                                                    | 103                                  |                        |  |  |  |
| 716571681              | Lease AF on SP274787                         | 10                    | 716571681                                                         | Lease CR on SP242527<br>Lease CS on SP242527       | 104                                  |                        |  |  |  |
| 716571681              | Lease AG on SP274787                         | 11                    | 716571681                                                         | Lease DE on SP242527                               | 114                                  |                        |  |  |  |
| 716571681              | Lease Al on SP274787                         | 13                    | 716571681                                                         | Lease DI on SP242527                               | 118                                  |                        |  |  |  |
| 716571681              | Lease AM on SP274787                         | 134                   | 716571681                                                         | LB8S8 DI 011 3P242027                              | 110                                  |                        |  |  |  |
| 716571681              | Lease AO on SP274787                         | 33                    |                                                                   |                                                    | l .                                  | ı                      |  |  |  |
| 716571681              | Lease AP on SP274787                         | 32                    |                                                                   |                                                    |                                      |                        |  |  |  |
| 716571681              | Lease BF on SP274787                         | 24                    |                                                                   |                                                    |                                      |                        |  |  |  |
| 716571681              | Lease Bi on SP274787                         | 86                    |                                                                   |                                                    |                                      |                        |  |  |  |
| 716571681              | Lease BK on SP274787                         | 84                    |                                                                   |                                                    |                                      |                        |  |  |  |
| 716571681              | Lease BL on SP274787                         | 82                    |                                                                   |                                                    |                                      |                        |  |  |  |
| 716571681              | Lease BN on SP274787                         | 48                    |                                                                   |                                                    |                                      |                        |  |  |  |
| 716571681              | Lease BO on SP274787                         | 46                    |                                                                   |                                                    |                                      |                        |  |  |  |
| 716571681              | Lease BP on SP274787                         | 42                    |                                                                   |                                                    |                                      |                        |  |  |  |
| 716571681              | Lease BQ on SP274787                         | 44                    |                                                                   |                                                    |                                      |                        |  |  |  |
| 716571681              | Lease BR on SP274787                         | 64                    |                                                                   |                                                    |                                      |                        |  |  |  |
| 716571681              | Lease BS on SP274767                         | 62                    |                                                                   |                                                    |                                      |                        |  |  |  |
| 716571681              | Lease BT on SP274787                         | 56                    |                                                                   |                                                    |                                      |                        |  |  |  |
| 716571681              | Lease BU on SP274787                         | 53                    |                                                                   |                                                    |                                      |                        |  |  |  |
| 716571681              | Lease BW on SP274787                         | 74                    |                                                                   |                                                    |                                      |                        |  |  |  |
| 716571681              | Lease BZ on SP274787                         | 78                    |                                                                   |                                                    |                                      |                        |  |  |  |
| 716571681              | Lease CB on SP274787                         | 72                    |                                                                   |                                                    |                                      |                        |  |  |  |
| 716571681              | Lease CC on SP274787                         | 71                    |                                                                   |                                                    |                                      |                        |  |  |  |
| 716571681              | Lease CD on SP274787                         | 69                    |                                                                   |                                                    |                                      |                        |  |  |  |
| 716571681              | Lease CE on SP274787                         | 68                    |                                                                   | NUDICE OF DODY                                     |                                      |                        |  |  |  |
| 716571681              | Lease CG on SP274787                         | 87                    | SURVEY REPORT                                                     |                                                    |                                      |                        |  |  |  |
| 716571681              | Lease Cl on SP274787                         | 94                    | This survey has been performed for the Department of              |                                                    |                                      |                        |  |  |  |
| 716571681              | Lease CL on SP274787                         | 97<br>100             | Aboriginal and Torres Strait Islander Partnerships (DATSIP) as    |                                                    |                                      |                        |  |  |  |
| 716571681              | Lease CO on SP274787                         |                       | part of their community survey program to assist with land tenure |                                                    |                                      |                        |  |  |  |
| 716571681              | Lease CP on SP274787                         | 102<br>101            | and management in Indigenous communities. Lot 4 on                |                                                    |                                      |                        |  |  |  |
| 716571681              | Lease CQ on SP274787                         | 105                   | SP284215 is a Deed of Grant in Trust (DOGIT) to the Mapoon        |                                                    |                                      |                        |  |  |  |
| 716571681              | Lease CT on SP274787                         | 106                   |                                                                   |                                                    |                                      |                        |  |  |  |
| 716571681              | Lease CU on SP274787                         | 107                   | i                                                                 | Aboriginal Shire Council.                          |                                      |                        |  |  |  |
| 716571681              | Lease CV on SP274787<br>Lease CW on SP274787 | 107                   | 7                                                                 | he purpose of this plan is                         | to subdivide th                      | e DOGIT into small     |  |  |  |
| 716571681<br>716571681 | Lease CX on SP274787                         | 109                   | individual lots and bring the DOGIT into a fully surveyed state   |                                                    |                                      |                        |  |  |  |
| 716571681              | Lease CY on SP274787                         | 110                   | l a                                                               | ligning boundaries with fo                         | ormed roads, ex                      | isting houses and      |  |  |  |
| 716571681              | Lease DA on SP274787                         | 112                   | ļ <i>ī,</i>                                                       | nfrastructure. Easements                           | are proposed in                      | nto some lots. Many    |  |  |  |
| 716571681              | Lease DH on SP274787                         | 119                   |                                                                   | ots have been compiled f                           |                                      |                        |  |  |  |
| 716571681              | Lease DK on SP274787                         | 120                   |                                                                   |                                                    |                                      |                        |  |  |  |
| 716571681              | Lease DL on SP274787                         | 121                   | T                                                                 | he survey is on MGA94                              | Zone 54 and col                      | nnected to datum from  |  |  |  |
| 716571681              | Lease DM on SP274787                         | 122                   | e                                                                 | xisting permanent survey                           | / marks 101519                       | and 109025.            |  |  |  |
| 716571681              | Lease DN on SP274787                         | 123                   |                                                                   | original corners have bee                          |                                      |                        |  |  |  |
| 716925245              | Lease DV on SP279530                         | 47                    | ۱ ک                                                               | onginal corners have bee<br>SP248120, SP274787, DF | ), ; 61/13(B(CC 110)<br>22E770E DD27 | 0250 SP284215 and      |  |  |  |
| 716925245              | Lease DV on SP279530                         | 43                    | l s                                                               | 1724512U, 372/4/5/, DF                             | -201100, DF211                       | the field were within  |  |  |  |
| 716925245              | Lease DW on SP279530                         | 61                    | ۱ ،                                                               | P898718. Small differen                            | ces observed in                      | ure neid were widilli  |  |  |  |
| 716925245              | Lease DX on SP279530                         | 57                    | survey tolerances and where no marks were found, these            |                                                    |                                      |                        |  |  |  |
| 716925245              | Lease DY on SP279530                         | 58                    | 0                                                                 | orners were generally re                           | instatement by a                     | apportioning between   |  |  |  |
| 1,100,000,70           | mentioned by a serie pair to a page 100      | ]                     | 1 0                                                               | niginal marks. Station 57                          | was reinstated                       | between original marks |  |  |  |
|                        |                                              |                       | at stations 46 and 58, with the OSP being referenced 0.08E. The   |                                                    |                                      |                        |  |  |  |
|                        |                                              |                       | o                                                                 | riginal star picket off stat                       | ion 57 has been                      | n disturbed and the    |  |  |  |
|                        |                                              |                       | Č                                                                 | OSP partially white ant ea                         | ten. Deed anale                      | has been maintained    |  |  |  |
|                        |                                              |                       | •                                                                 | paradily dili od                                   |                                      | •                      |  |  |  |