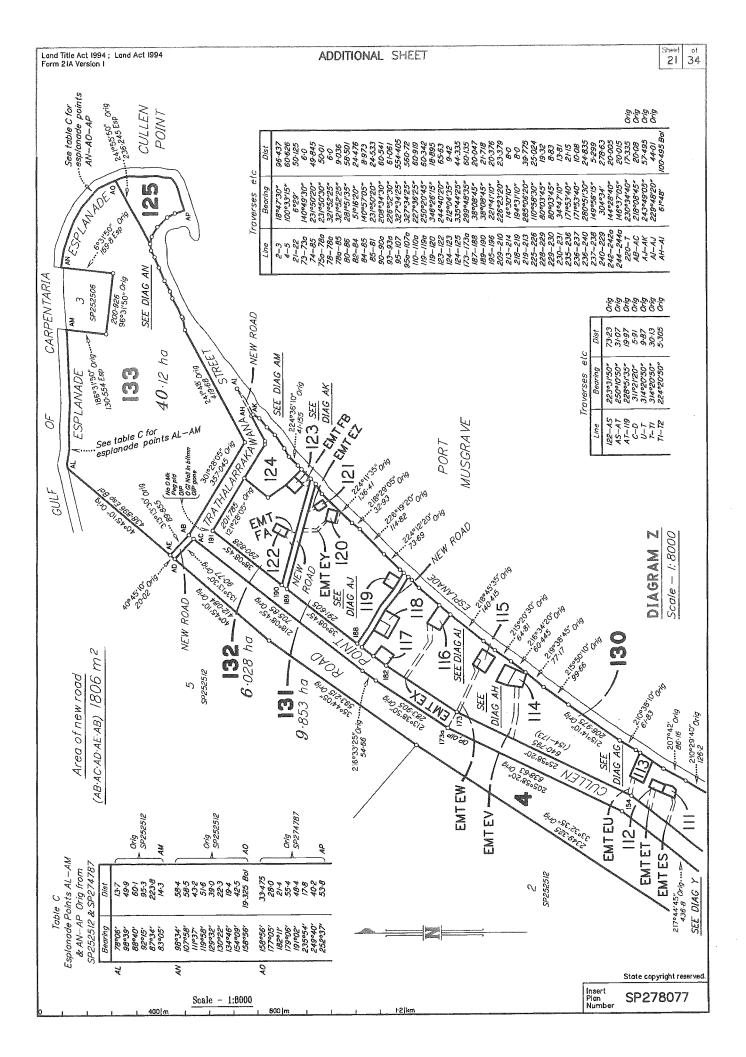

| 14. Insert<br>Plan                                                               | SP278                                                                                  | 077                    |  |  |  |  |
| IND HE .                                                                                                                                                            | Surveyor: 1244                                      | Designation                                                                     | : Cadastral Surveyor           | Number                                                                           | ~ = 1 4                                                                                |                        |  |  |  |  |































































Sheet Land Title Act 1994; Land Act 1994 Form 21A Version 1 ADDITIONAL SHEET 33 34 Reference Marks Reference Marks То Origin Bearing Dist Stn To Origin Bearing Dist 6-111 1-114 *355°09* OIP Pin ORT RC140048 301053115 1-03 1-03 Pin OIP OIP Pin 9°32′ 275°03′ 275°10′ 321°44′ 223°25 15°41′15 128 .34567 129 SP274787 30-86 1-74 RC140048 9·076 1·03 SP248120 OIP Pin Pin Pin Pin Pin RC140048 100033115 0.984 0·9 1·096 0·945 278°33 280°49 /35 101938 0.949 SP248120 SP274787 SP274787 136 137 139 140 143 144 74972130 26.94 B 299°23 1·14 1·075 1·475 1·185 1·04 1·392 299°23' 303°22' 303°44' 112°39' 137°03' 269°44' 83°34' 338°27' 191927 80 9 0-908 1-026 OIP OIP OIP OIP OIP SP274787 SP274787 172050115 100 1·0 6·874 176°56'15' 84°01' 190°54' Pin Pin Pin Pin 11 12 130 14 16 180 1.238 1