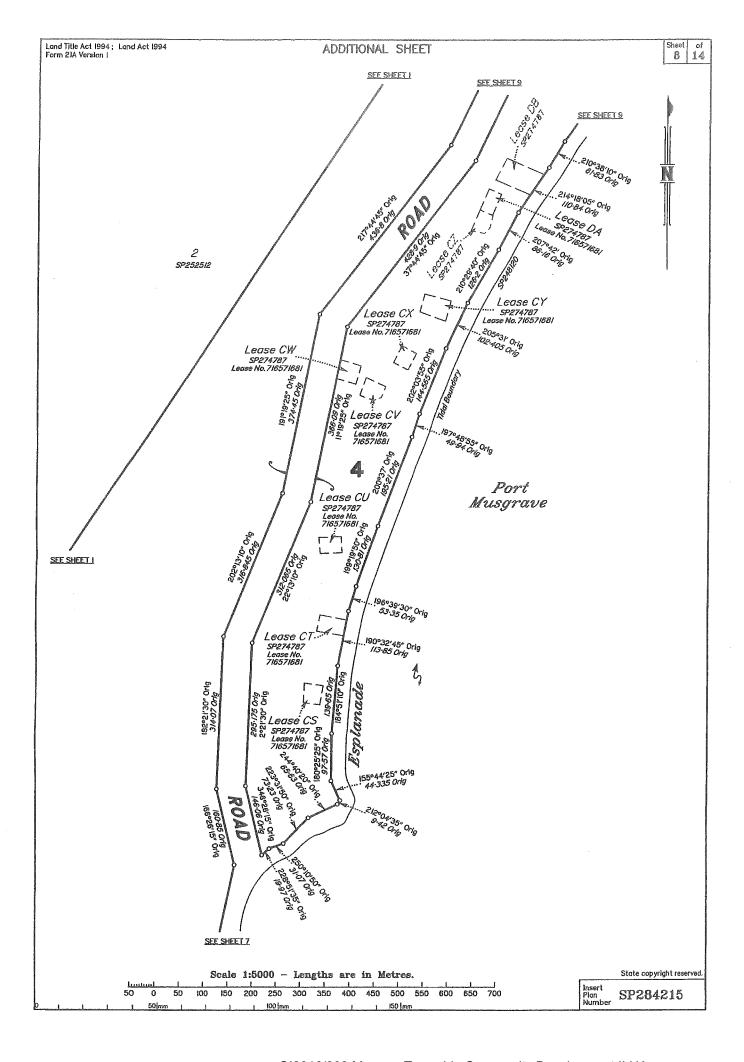

## Lease Allocations

|                        | Leose                                        | Lots fully encumbered |                                                                   | Lease                                              | Lots partially encumbered            |                        |  |  |  |
|------------------------|----------------------------------------------|-----------------------|-------------------------------------------------------------------|----------------------------------------------------|--------------------------------------|------------------------|--|--|--|
| 702039557              | Lease A on CP898718                          | 66                    | 716571681                                                         | Lease AK on SP274787<br>Lease AL on SP274787       | 138<br>140                           |                        |  |  |  |
| 704535171              | Lease C on SP109761                          | 126                   | 716571681                                                         | Lease CH on SP242527                               | 92                                   |                        |  |  |  |
| 716571681              | Lease AB on SP274787                         | 6                     | 716571681                                                         | Lease CJ on SP242527                               | 95                                   |                        |  |  |  |
| 716571681              | Lease AD on SP274787                         | 8                     | 716571681                                                         | Lease CN on SP242527                               | 99                                   |                        |  |  |  |
| 716571681              | Lease AE on SP274787                         | 9                     | 716571681                                                         |                                                    | 103                                  |                        |  |  |  |
| 716571681              | Lease AF on SP274787                         | 10                    | 716571681                                                         | Lease CR on SP242527<br>Lease CS on SP242527       | 104                                  |                        |  |  |  |
| 716571681              | Lease AG on SP274787                         | 11                    | 716571681                                                         | Lease DE on SP242527                               | 114                                  |                        |  |  |  |
| 716571681              | Lease Al on SP274787                         | 13                    | 716571681                                                         | Lease DI on SP242527                               | 118                                  |                        |  |  |  |
| 716571681              | Lease AM on SP274787                         | 134                   | 716571681                                                         | LB8S8 DI 011 3P242027                              | 110                                  |                        |  |  |  |
| 716571681              | Lease AO on SP274787                         | 33                    |                                                                   |                                                    | l .                                  | ı                      |  |  |  |
| 716571681              | Lease AP on SP274787                         | 32                    |                                                                   |                                                    |                                      |                        |  |  |  |
| 716571681              | Lease BF on SP274787                         | 24                    |                                                                   |                                                    |                                      |                        |  |  |  |
| 716571681              | Lease Bi on SP274787                         | 86                    |                                                                   |                                                    |                                      |                        |  |  |  |
| 716571681              | Lease BK on SP274787                         | 84                    |                                                                   |                                                    |                                      |                        |  |  |  |
| 716571681              | Lease BL on SP274787                         | 82                    |                                                                   |                                                    |                                      |                        |  |  |  |
| 716571681              | Lease BN on SP274787                         | 48                    |                                                                   |                                                    |                                      |                        |  |  |  |
| 716571681              | Lease BO on SP274787                         | 46                    |                                                                   |                                                    |                                      |                        |  |  |  |
| 716571681              | Lease BP on SP274787                         | 42                    |                                                                   |                                                    |                                      |                        |  |  |  |
| 716571681              | Lease BQ on SP274787                         | 44                    |                                                                   |                                                    |                                      |                        |  |  |  |
| 716571681              | Lease BR on SP274787                         | 64                    |                                                                   |                                                    |                                      |                        |  |  |  |
| 716571681              | Lease BS on SP274767                         | 62                    |                                                                   |                                                    |                                      |                        |  |  |  |
| 716571681              | Lease BT on SP274787                         | 56                    |                                                                   |                                                    |                                      |                        |  |  |  |
| 716571681              | Lease BU on SP274787                         | 53                    |                                                                   |                                                    |                                      |                        |  |  |  |
| 716571681              | Lease BW on SP274787                         | 74                    |                                                                   |                                                    |                                      |                        |  |  |  |
| 716571681              | Lease BZ on SP274787                         | 78                    |                                                                   |                                                    |                                      |                        |  |  |  |
| 716571681              | Lease CB on SP274787                         | 72                    |                                                                   |                                                    |                                      |                        |  |  |  |
| 716571681              | Lease CC on SP274787                         | 71                    |                                                                   |                                                    |                                      |                        |  |  |  |
| 716571681              | Lease CD on SP274787                         | 69                    |                                                                   |                                                    |                                      |                        |  |  |  |
| 716571681              | Lease CE on SP274787                         | 68                    |                                                                   | NUDICE OF DODY                                     |                                      |                        |  |  |  |
| 716571681              | Lease CG on SP274787                         | 87                    | SURVEY REPORT                                                     |                                                    |                                      |                        |  |  |  |
| 716571681              | Lease Cl on SP274787                         | 94                    | This survey has been performed for the Department of              |                                                    |                                      |                        |  |  |  |
| 716571681              | Lease CL on SP274787                         | 97<br>100             | Aboriginal and Torres Strait Islander Partnerships (DATSIP) as    |                                                    |                                      |                        |  |  |  |
| 716571681              | Lease CO on SP274787                         |                       | part of their community survey program to assist with land tenure |                                                    |                                      |                        |  |  |  |
| 716571681              | Lease CP on SP274787                         | 102<br>101            | and management in Indigenous communities. Lot 4 on                |                                                    |                                      |                        |  |  |  |
| 716571681              | Lease CQ on SP274787                         | 105                   | SP284215 is a Deed of Grant in Trust (DOGIT) to the Mapoon        |                                                    |                                      |                        |  |  |  |
| 716571681              | Lease CT on SP274787                         | 106                   |                                                                   |                                                    |                                      |                        |  |  |  |
| 716571681              | Lease CU on SP274787                         | 107                   | i                                                                 | Aboriginal Shire Council.                          |                                      |                        |  |  |  |
| 716571681              | Lease CV on SP274787<br>Lease CW on SP274787 | 107                   | 7                                                                 | he purpose of this plan is                         | to subdivide th                      | e DOGIT into small     |  |  |  |
| 716571681<br>716571681 | Lease CX on SP274787                         | 109                   | individual lots and bring the DOGIT into a fully surveyed state   |                                                    |                                      |                        |  |  |  |
| 716571681              | Lease CY on SP274787                         | 110                   | l a                                                               | ligning boundaries with fo                         | ormed roads, ex                      | isting houses and      |  |  |  |
| 716571681              | Lease DA on SP274787                         | 112                   | ļ <i>ī,</i>                                                       | nfrastructure. Easements                           | are proposed in                      | nto some lots. Many    |  |  |  |
| 716571681              | Lease DH on SP274787                         | 119                   |                                                                   | ots have been compiled f                           |                                      |                        |  |  |  |
| 716571681              | Lease DK on SP274787                         | 120                   |                                                                   |                                                    |                                      |                        |  |  |  |
| 716571681              | Lease DL on SP274787                         | 121                   | T                                                                 | he survey is on MGA94                              | Zone 54 and col                      | nnected to datum from  |  |  |  |
| 716571681              | Lease DM on SP274787                         | 122                   | e                                                                 | xisting permanent survey                           | / marks 101519                       | and 109025.            |  |  |  |
| 716571681              | Lease DN on SP274787                         | 123                   |                                                                   | original corners have bee                          |                                      |                        |  |  |  |
| 716925245              | Lease DV on SP279530                         | 47                    | ۱ ک                                                               | onginal corners have bee<br>SP248120, SP274787, DF | ), ; 61/13(B(CC 110)<br>22E770E DD27 | 0250 SP284215 and      |  |  |  |
| 716925245              | Lease DV on SP279530                         | 43                    | l s                                                               | 1724512U, 372/4/5/, DF                             | -201100, DF211                       | the field were within  |  |  |  |
| 716925245              | Lease DW on SP279530                         | 61                    | ۱ ،                                                               | P898718. Small differen                            | ces observed in                      | ure neid were widilli  |  |  |  |
| 716925245              | Lease DX on SP279530                         | 57                    | survey tolerances and where no marks were found, these            |                                                    |                                      |                        |  |  |  |
| 716925245              | Lease DY on SP279530                         | 58                    | 0                                                                 | orners were generally re                           | instatement by a                     | apportioning between   |  |  |  |
| 1,100,000,70           | mentioned by a serie pair to a page 100      | ]                     | 1 0                                                               | niginal marks. Station 57                          | was reinstated                       | between original marks |  |  |  |
|                        |                                              |                       | at stations 46 and 58, with the OSP being referenced 0.08E. The   |                                                    |                                      |                        |  |  |  |
|                        |                                              |                       | o                                                                 | riginal star picket off stat                       | ion 57 has been                      | n disturbed and the    |  |  |  |
|                        |                                              |                       | Č                                                                 | OSP partially white ant ea                         | ten. Deed anale                      | has been maintained    |  |  |  |
|                        |                                              |                       | •                                                                 | paradily dili od                                   |                                      | •                      |  |  |  |

at this station as per RC140048.

The southern part of the lot is bounded by a tidal boundary to the east being Port Musgrave up to Divers Point and then by Esplanade along Port Musgrave up to the Gulf of Carpentaria. The lot is Indigenous Land and therefore Exempt Land under section 66(1)(b) of the Survey and Mapping Infrastructure Act 2003.

The tidal boundary, Port Musgrave, has been compiled from SP252512 which surveyed the boundary by photogrammetric methods. The natural feature is the landward edge of mangroves. The esplanade has been compiled from SP252512 and SP274787. The lots on this plan exclude all land below the tidal boundary.