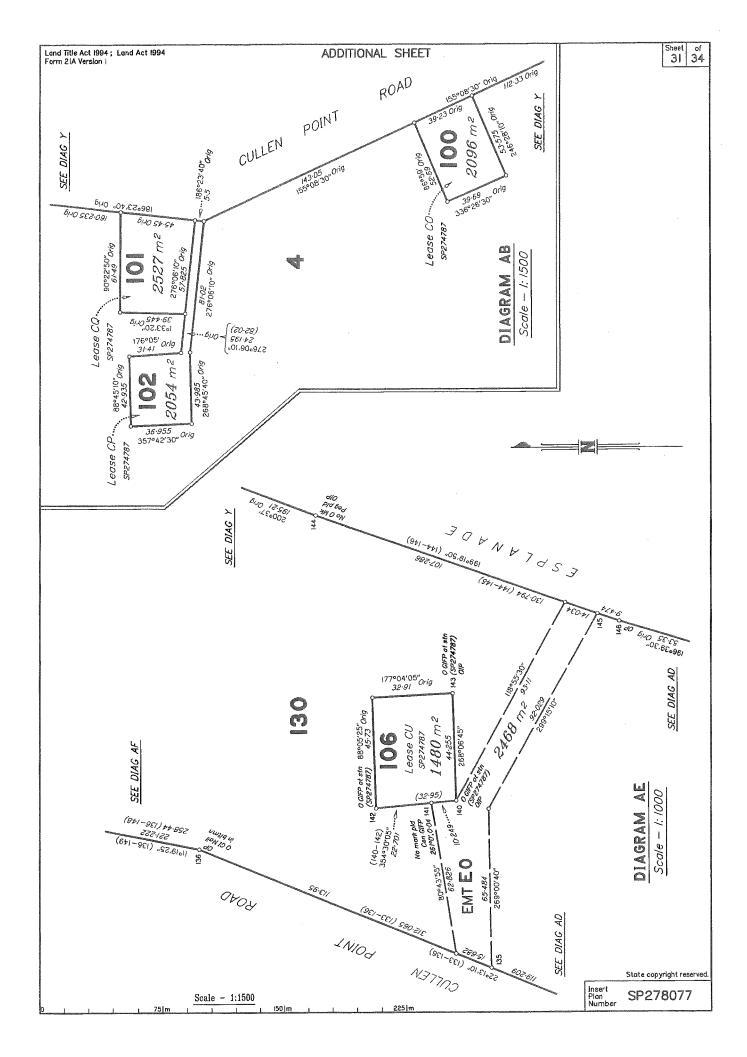

## Lease Allocations

|                        | Leose                                        | Lots fully encumbered |                                                                   | Lease                                              | Lots partially encumbered            |                        |  |  |  |
|------------------------|----------------------------------------------|-----------------------|-------------------------------------------------------------------|----------------------------------------------------|--------------------------------------|------------------------|--|--|--|
| 702039557              | Lease A on CP898718                          | 66                    | 716571681                                                         | Lease AK on SP274787<br>Lease AL on SP274787       | 138<br>140                           |                        |  |  |  |
| 704535171              | Lease C on SP109761                          | 126                   | 716571681                                                         | Lease CH on SP242527                               | 92                                   |                        |  |  |  |
| 716571681              | Lease AB on SP274787                         | 6                     | 716571681                                                         | Lease CJ on SP242527                               | 95                                   |                        |  |  |  |
| 716571681              | Lease AD on SP274787                         | 8                     | 716571681                                                         | Lease CN on SP242527                               | 99                                   |                        |  |  |  |
| 716571681              | Lease AE on SP274787                         | 9                     | 716571681                                                         |                                                    | 103                                  |                        |  |  |  |
| 716571681              | Lease AF on SP274787                         | 10                    | 716571681                                                         | Lease CR on SP242527<br>Lease CS on SP242527       | 104                                  |                        |  |  |  |
| 716571681              | Lease AG on SP274787                         | 11                    | 716571681                                                         | Lease DE on SP242527                               | 114                                  |                        |  |  |  |
| 716571681              | Lease Al on SP274787                         | 13                    | 716571681                                                         | Lease DI on SP242527                               | 118                                  |                        |  |  |  |
| 716571681              | Lease AM on SP274787                         | 134                   | 716571681                                                         | LB8S8 DI 011 3P242027                              | 110                                  |                        |  |  |  |
| 716571681              | Lease AO on SP274787                         | 33                    |                                                                   |                                                    | l .                                  | ı                      |  |  |  |
| 716571681              | Lease AP on SP274787                         | 32                    |                                                                   |                                                    |                                      |                        |  |  |  |
| 716571681              | Lease BF on SP274787                         | 24                    |                                                                   |                                                    |                                      |                        |  |  |  |
| 716571681              | Lease Bi on SP274787                         | 86                    |                                                                   |                                                    |                                      |                        |  |  |  |
| 716571681              | Lease BK on SP274787                         | 84                    |                                                                   |                                                    |                                      |                        |  |  |  |
| 716571681              | Lease BL on SP274787                         | 82                    |                                                                   |                                                    |                                      |                        |  |  |  |
| 716571681              | Lease BN on SP274787                         | 48                    |                                                                   |                                                    |                                      |                        |  |  |  |
| 716571681              | Lease BO on SP274787                         | 46                    |                                                                   |                                                    |                                      |                        |  |  |  |
| 716571681              | Lease BP on SP274787                         | 42                    |                                                                   |                                                    |                                      |                        |  |  |  |
| 716571681              | Lease BQ on SP274787                         | 44                    |                                                                   |                                                    |                                      |                        |  |  |  |
| 716571681              | Lease BR on SP274787                         | 64                    |                                                                   |                                                    |                                      |                        |  |  |  |
| 716571681              | Lease BS on SP274767                         | 62                    |                                                                   |                                                    |                                      |                        |  |  |  |
| 716571681              | Lease BT on SP274787                         | 56                    |                                                                   |                                                    |                                      |                        |  |  |  |
| 716571681              | Lease BU on SP274787                         | 53                    |                                                                   |                                                    |                                      |                        |  |  |  |
| 716571681              | Lease BW on SP274787                         | 74                    |                                                                   |                                                    |                                      |                        |  |  |  |
| 716571681              | Lease BZ on SP274787                         | 78                    |                                                                   |                                                    |                                      |                        |  |  |  |
| 716571681              | Lease CB on SP274787                         | 72                    |                                                                   |                                                    |                                      |                        |  |  |  |
| 716571681              | Lease CC on SP274787                         | 71                    |                                                                   |                                                    |                                      |                        |  |  |  |
| 716571681              | Lease CD on SP274787                         | 69                    |                                                                   |                                                    |                                      |                        |  |  |  |
| 716571681              | Lease CE on SP274787                         | 68                    |                                                                   | NUDICE OF DODY                                     |                                      |                        |  |  |  |
| 716571681              | Lease CG on SP274787                         | 87                    | SURVEY REPORT                                                     |                                                    |                                      |                        |  |  |  |
| 716571681              | Lease Cl on SP274787                         | 94                    | This survey has been performed for the Department of              |                                                    |                                      |                        |  |  |  |
| 716571681              | Lease CL on SP274787                         | 97<br>100             | Aboriginal and Torres Strait Islander Partnerships (DATSIP) as    |                                                    |                                      |                        |  |  |  |
| 716571681              | Lease CO on SP274787                         |                       | part of their community survey program to assist with land tenure |                                                    |                                      |                        |  |  |  |
| 716571681              | Lease CP on SP274787                         | 102<br>101            | and management in Indigenous communities. Lot 4 on                |                                                    |                                      |                        |  |  |  |
| 716571681              | Lease CQ on SP274787                         | 105                   | SP284215 is a Deed of Grant in Trust (DOGIT) to the Mapoon        |                                                    |                                      |                        |  |  |  |
| 716571681              | Lease CT on SP274787                         | 106                   |                                                                   |                                                    |                                      |                        |  |  |  |
| 716571681              | Lease CU on SP274787                         | 107                   | i                                                                 | Aboriginal Shire Council.                          |                                      |                        |  |  |  |
| 716571681              | Lease CV on SP274787<br>Lease CW on SP274787 | 107                   | 7                                                                 | he purpose of this plan is                         | to subdivide th                      | e DOGIT into small     |  |  |  |
| 716571681<br>716571681 | Lease CX on SP274787                         | 109                   | individual lots and bring the DOGIT into a fully surveyed state   |                                                    |                                      |                        |  |  |  |
| 716571681              | Lease CY on SP274787                         | 110                   | l a                                                               | ligning boundaries with fo                         | ormed roads, ex                      | isting houses and      |  |  |  |
| 716571681              | Lease DA on SP274787                         | 112                   | ļ <i>ī,</i>                                                       | nfrastructure. Easements                           | are proposed in                      | nto some lots. Many    |  |  |  |
| 716571681              | Lease DH on SP274787                         | 119                   |                                                                   | ots have been compiled f                           |                                      |                        |  |  |  |
| 716571681              | Lease DK on SP274787                         | 120                   |                                                                   |                                                    |                                      |                        |  |  |  |
| 716571681              | Lease DL on SP274787                         | 121                   | T                                                                 | he survey is on MGA94                              | Zone 54 and col                      | nnected to datum from  |  |  |  |
| 716571681              | Lease DM on SP274787                         | 122                   | e                                                                 | xisting permanent survey                           | / marks 101519                       | and 109025.            |  |  |  |
| 716571681              | Lease DN on SP274787                         | 123                   |                                                                   | original corners have bee                          |                                      |                        |  |  |  |
| 716925245              | Lease DV on SP279530                         | 47                    | ۱ ک                                                               | onginal corners have bee<br>SP248120, SP274787, DF | ), ; 61/13(B(CC 110)<br>22E770E DD27 | 0250 SP284215 and      |  |  |  |
| 716925245              | Lease DV on SP279530                         | 43                    | l s                                                               | 1724512U, 372/4/5/, DF                             | -201100, DF211                       | the field were within  |  |  |  |
| 716925245              | Lease DW on SP279530                         | 61                    | ۱ ،                                                               | P898718. Small differen                            | ces observed in                      | ure neid were widilli  |  |  |  |
| 716925245              | Lease DX on SP279530                         | 57                    | survey tolerances and where no marks were found, these            |                                                    |                                      |                        |  |  |  |
| 716925245              | Lease DY on SP279530                         | 58                    | 0                                                                 | orners were generally re                           | instatement by a                     | apportioning between   |  |  |  |
| 1,100,000,70           | mentioned by a serie pair to a page 100      | ]                     | 1 0                                                               | niginal marks. Station 57                          | was reinstated                       | between original marks |  |  |  |
|                        |                                              |                       | at stations 46 and 58, with the OSP being referenced 0.08E. The   |                                                    |                                      |                        |  |  |  |
|                        |                                              |                       | o                                                                 | riginal star picket off stat                       | ion 57 has been                      | n disturbed and the    |  |  |  |
|                        |                                              |                       | Č                                                                 | OSP partially white ant ea                         | ten. Deed anale                      | has been maintained    |  |  |  |
|                        |                                              |                       | •                                                                 | paradily dili od                                   |                                      | •                      |  |  |  |