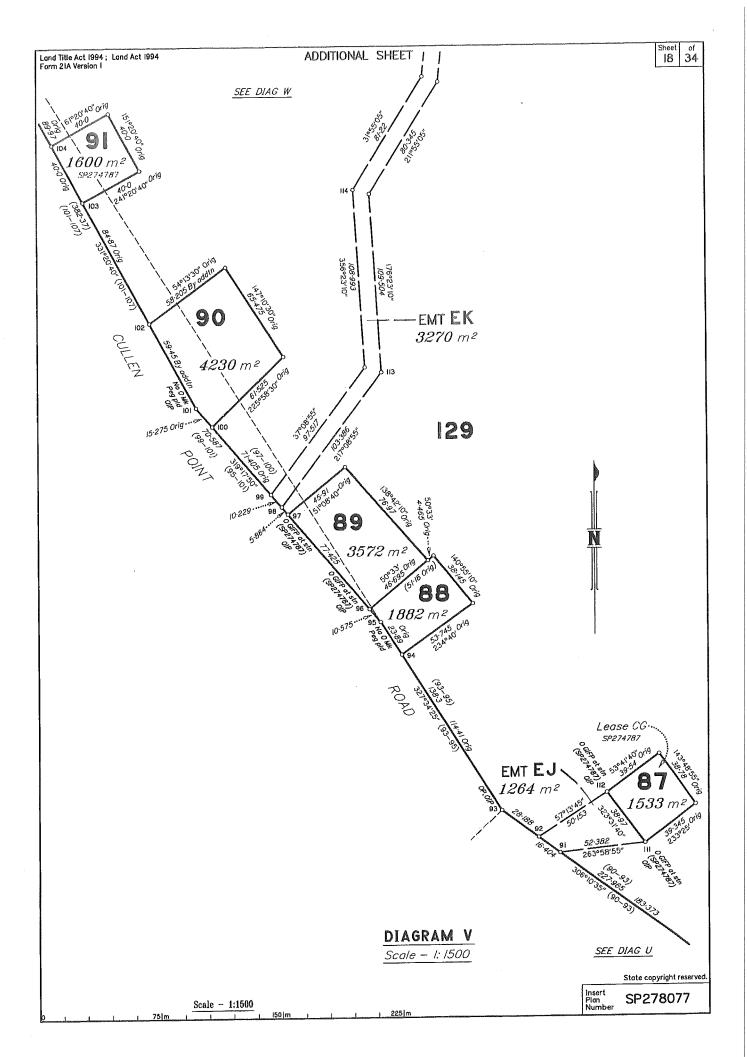

## Lease Allocations

|                        | Leose                                        | Lots fully encumbered |                                                                   | Lease                                              | Lots partially encumbered            |                        |  |  |  |
|------------------------|----------------------------------------------|-----------------------|-------------------------------------------------------------------|----------------------------------------------------|--------------------------------------|------------------------|--|--|--|
| 702039557              | Lease A on CP898718                          | 66                    | 716571681                                                         | Lease AK on SP274787<br>Lease AL on SP274787       | 138<br>140                           |                        |  |  |  |
| 704535171              | Lease C on SP109761                          | 126                   | 716571681                                                         | Lease CH on SP242527                               | 92                                   |                        |  |  |  |
| 716571681              | Lease AB on SP274787                         | 6                     | 716571681                                                         | Lease CJ on SP242527                               | 95                                   |                        |  |  |  |
| 716571681              | Lease AD on SP274787                         | 8                     | 716571681                                                         | Lease CN on SP242527                               | 99                                   |                        |  |  |  |
| 716571681              | Lease AE on SP274787                         | 9                     | 716571681                                                         |                                                    | 103                                  |                        |  |  |  |
| 716571681              | Lease AF on SP274787                         | 10                    | 716571681                                                         | Lease CR on SP242527<br>Lease CS on SP242527       | 104                                  |                        |  |  |  |
| 716571681              | Lease AG on SP274787                         | 11                    | 716571681                                                         | Lease DE on SP242527                               | 114                                  |                        |  |  |  |
| 716571681              | Lease Al on SP274787                         | 13                    | 716571681                                                         | Lease DI on SP242527                               | 118                                  |                        |  |  |  |
| 716571681              | Lease AM on SP274787                         | 134                   | 716571681                                                         | LB8S8 DI 011 3P242027                              | 110                                  |                        |  |  |  |
| 716571681              | Lease AO on SP274787                         | 33                    |                                                                   |                                                    | l .                                  | ı                      |  |  |  |
| 716571681              | Lease AP on SP274787                         | 32                    |                                                                   |                                                    |                                      |                        |  |  |  |
| 716571681              | Lease BF on SP274787                         | 24                    |                                                                   |                                                    |                                      |                        |  |  |  |
| 716571681              | Lease Bi on SP274787                         | 86                    |                                                                   |                                                    |                                      |                        |  |  |  |
| 716571681              | Lease BK on SP274787                         | 84                    |                                                                   |                                                    |                                      |                        |  |  |  |
| 716571681              | Lease BL on SP274787                         | 82                    |                                                                   |                                                    |                                      |                        |  |  |  |
| 716571681              | Lease BN on SP274787                         | 48                    |                                                                   |                                                    |                                      |                        |  |  |  |
| 716571681              | Lease BO on SP274787                         | 46                    |                                                                   |                                                    |                                      |                        |  |  |  |
| 716571681              | Lease BP on SP274787                         | 42                    |                                                                   |                                                    |                                      |                        |  |  |  |
| 716571681              | Lease BQ on SP274787                         | 44                    |                                                                   |                                                    |                                      |                        |  |  |  |
| 716571681              | Lease BR on SP274787                         | 64                    |                                                                   |                                                    |                                      |                        |  |  |  |
| 716571681              | Lease BS on SP274767                         | 62                    |                                                                   |                                                    |                                      |                        |  |  |  |
| 716571681              | Lease BT on SP274787                         | 56                    |                                                                   |                                                    |                                      |                        |  |  |  |
| 716571681              | Lease BU on SP274787                         | 53                    |                                                                   |                                                    |                                      |                        |  |  |  |
| 716571681              | Lease BW on SP274787                         | 74                    |                                                                   |                                                    |                                      |                        |  |  |  |
| 716571681              | Lease BZ on SP274787                         | 78                    |                                                                   |                                                    |                                      |                        |  |  |  |
| 716571681              | Lease CB on SP274787                         | 72                    |                                                                   |                                                    |                                      |                        |  |  |  |
| 716571681              | Lease CC on SP274787                         | 71                    |                                                                   |                                                    |                                      |                        |  |  |  |
| 716571681              | Lease CD on SP274787                         | 69                    |                                                                   |                                                    |                                      |                        |  |  |  |
| 716571681              | Lease CE on SP274787                         | 68                    |                                                                   | NUDICE OF DODY                                     |                                      |                        |  |  |  |
| 716571681              | Lease CG on SP274787                         | 87                    | SURVEY REPORT                                                     |                                                    |                                      |                        |  |  |  |
| 716571681              | Lease Cl on SP274787                         | 94                    | This survey has been performed for the Department of              |                                                    |                                      |                        |  |  |  |
| 716571681              | Lease CL on SP274787                         | 97<br>100             | Aboriginal and Torres Strait Islander Partnerships (DATSIP) as    |                                                    |                                      |                        |  |  |  |
| 716571681              | Lease CO on SP274787                         |                       | part of their community survey program to assist with land tenure |                                                    |                                      |                        |  |  |  |
| 716571681              | Lease CP on SP274787                         | 102<br>101            | and management in Indigenous communities. Lot 4 on                |                                                    |                                      |                        |  |  |  |
| 716571681              | Lease CQ on SP274787                         | 105                   | SP284215 is a Deed of Grant in Trust (DOGIT) to the Mapoon        |                                                    |                                      |                        |  |  |  |
| 716571681              | Lease CT on SP274787                         | 106                   |                                                                   |                                                    |                                      |                        |  |  |  |
| 716571681              | Lease CU on SP274787                         | 107                   | i                                                                 | Aboriginal Shire Council.                          |                                      |                        |  |  |  |
| 716571681              | Lease CV on SP274787<br>Lease CW on SP274787 | 107                   | 7                                                                 | he purpose of this plan is                         | to subdivide th                      | e DOGIT into small     |  |  |  |
| 716571681<br>716571681 | Lease CX on SP274787                         | 109                   | individual lots and bring the DOGIT into a fully surveyed state   |                                                    |                                      |                        |  |  |  |
| 716571681              | Lease CY on SP274787                         | 110                   | l a                                                               | ligning boundaries with fo                         | ormed roads, ex                      | isting houses and      |  |  |  |
| 716571681              | Lease DA on SP274787                         | 112                   | ļ <i>ī,</i>                                                       | nfrastructure. Easements                           | are proposed in                      | nto some lots. Many    |  |  |  |
| 716571681              | Lease DH on SP274787                         | 119                   |                                                                   | ots have been compiled f                           |                                      |                        |  |  |  |
| 716571681              | Lease DK on SP274787                         | 120                   |                                                                   |                                                    |                                      |                        |  |  |  |
| 716571681              | Lease DL on SP274787                         | 121                   | T                                                                 | he survey is on MGA94                              | Zone 54 and col                      | nnected to datum from  |  |  |  |
| 716571681              | Lease DM on SP274787                         | 122                   | e                                                                 | xisting permanent survey                           | / marks 101519                       | and 109025.            |  |  |  |
| 716571681              | Lease DN on SP274787                         | 123                   |                                                                   | original corners have bee                          |                                      |                        |  |  |  |
| 716925245              | Lease DV on SP279530                         | 47                    | ۱ ک                                                               | onginal corners have bee<br>SP248120, SP274787, DF | ), ; 61/13(B(CC 110)<br>22E770E DD27 | 0250 SP284215 and      |  |  |  |
| 716925245              | Lease DV on SP279530                         | 43                    | l s                                                               | 1724512U, 372/4/5/, DF                             | -201100, DF211                       | the field were within  |  |  |  |
| 716925245              | Lease DW on SP279530                         | 61                    | ۱ ،                                                               | P898718. Small differen                            | ces observed in                      | ure neid were widilli  |  |  |  |
| 716925245              | Lease DX on SP279530                         | 57                    | survey tolerances and where no marks were found, these            |                                                    |                                      |                        |  |  |  |
| 716925245              | Lease DY on SP279530                         | 58                    | 0                                                                 | orners were generally re                           | instatement by a                     | apportioning between   |  |  |  |
| 1,100,000,70           | mentioned by a serie pair to a page 100      | ]                     | 1 0                                                               | niginal marks. Station 57                          | was reinstated                       | between original marks |  |  |  |
|                        |                                              |                       | at stations 46 and 58, with the OSP being referenced 0.08E. The   |                                                    |                                      |                        |  |  |  |
|                        |                                              |                       | o                                                                 | riginal star picket off stat                       | ion 57 has been                      | n disturbed and the    |  |  |  |
|                        |                                              |                       | Č                                                                 | OSP partially white ant ea                         | ten. Deed anale                      | has been maintained    |  |  |  |
|                        |                                              |                       | •                                                                 | paradily dili od                                   |                                      | •                      |  |  |  |