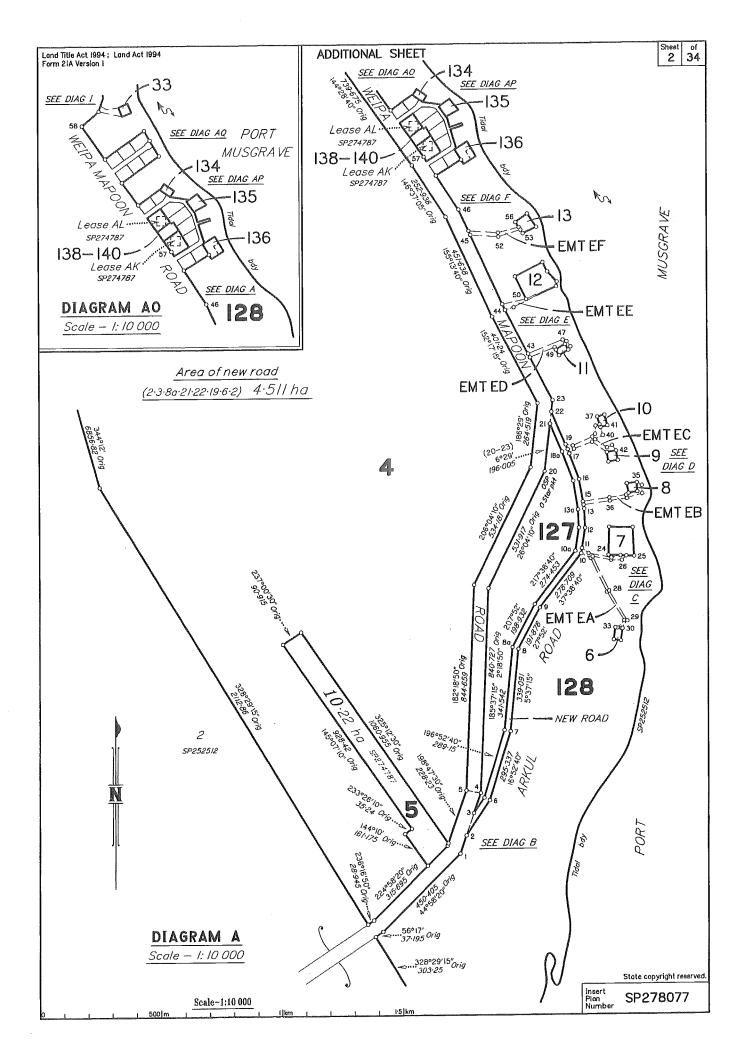

## Lease Allocations

|                        | Leose                                        | Lots fully encumbered |                                                                   | Lease                                              | Lots partially encumbered            |                        |  |  |  |
|------------------------|----------------------------------------------|-----------------------|-------------------------------------------------------------------|----------------------------------------------------|--------------------------------------|------------------------|--|--|--|
| 702039557              | Lease A on CP898718                          | 66                    | 716571681                                                         | Lease AK on SP274787<br>Lease AL on SP274787       | 138<br>140                           |                        |  |  |  |
| 704535171              | Lease C on SP109761                          | 126                   | 716571681                                                         | Lease CH on SP242527                               | 92                                   |                        |  |  |  |
| 716571681              | Lease AB on SP274787                         | 6                     | 716571681                                                         | Lease CJ on SP242527                               | 95                                   |                        |  |  |  |
| 716571681              | Lease AD on SP274787                         | 8                     | 716571681                                                         | Lease CN on SP242527                               | 99                                   |                        |  |  |  |
| 716571681              | Lease AE on SP274787                         | 9                     | 716571681                                                         |                                                    | 103                                  |                        |  |  |  |
| 716571681              | Lease AF on SP274787                         | 10                    | 716571681                                                         | Lease CR on SP242527<br>Lease CS on SP242527       | 104                                  |                        |  |  |  |
| 716571681              | Lease AG on SP274787                         | 11                    | 716571681                                                         | Lease DE on SP242527                               | 114                                  |                        |  |  |  |
| 716571681              | Lease Al on SP274787                         | 13                    | 716571681                                                         | Lease DI on SP242527                               | 118                                  |                        |  |  |  |
| 716571681              | Lease AM on SP274787                         | 134                   | 716571681                                                         | LB8S8 DI 011 3P242027                              | 110                                  |                        |  |  |  |
| 716571681              | Lease AO on SP274787                         | 33                    |                                                                   |                                                    | l .                                  | ı                      |  |  |  |
| 716571681              | Lease AP on SP274787                         | 32                    |                                                                   |                                                    |                                      |                        |  |  |  |
| 716571681              | Lease BF on SP274787                         | 24                    |                                                                   |                                                    |                                      |                        |  |  |  |
| 716571681              | Lease Bi on SP274787                         | 86                    |                                                                   |                                                    |                                      |                        |  |  |  |
| 716571681              | Lease BK on SP274787                         | 84                    |                                                                   |                                                    |                                      |                        |  |  |  |
| 716571681              | Lease BL on SP274787                         | 82                    |                                                                   |                                                    |                                      |                        |  |  |  |
| 716571681              | Lease BN on SP274787                         | 48                    |                                                                   |                                                    |                                      |                        |  |  |  |
| 716571681              | Lease BO on SP274787                         | 46                    |                                                                   |                                                    |                                      |                        |  |  |  |
| 716571681              | Lease BP on SP274787                         | 42                    |                                                                   |                                                    |                                      |                        |  |  |  |
| 716571681              | Lease BQ on SP274787                         | 44                    |                                                                   |                                                    |                                      |                        |  |  |  |
| 716571681              | Lease BR on SP274787                         | 64                    |                                                                   |                                                    |                                      |                        |  |  |  |
| 716571681              | Lease BS on SP274767                         | 62                    |                                                                   |                                                    |                                      |                        |  |  |  |
| 716571681              | Lease BT on SP274787                         | 56                    |                                                                   |                                                    |                                      |                        |  |  |  |
| 716571681              | Lease BU on SP274787                         | 53                    |                                                                   |                                                    |                                      |                        |  |  |  |
| 716571681              | Lease BW on SP274787                         | 74                    |                                                                   |                                                    |                                      |                        |  |  |  |
| 716571681              | Lease BZ on SP274787                         | 78                    |                                                                   |                                                    |                                      |                        |  |  |  |
| 716571681              | Lease CB on SP274787                         | 72                    |                                                                   |                                                    |                                      |                        |  |  |  |
| 716571681              | Lease CC on SP274787                         | 71                    |                                                                   |                                                    |                                      |                        |  |  |  |
| 716571681              | Lease CD on SP274787                         | 69                    |                                                                   |                                                    |                                      |                        |  |  |  |
| 716571681              | Lease CE on SP274787                         | 68                    |                                                                   | NUDICE OF DODY                                     |                                      |                        |  |  |  |
| 716571681              | Lease CG on SP274787                         | 87                    | SURVEY REPORT                                                     |                                                    |                                      |                        |  |  |  |
| 716571681              | Lease Cl on SP274787                         | 94                    | This survey has been performed for the Department of              |                                                    |                                      |                        |  |  |  |
| 716571681              | Lease CL on SP274787                         | 97<br>100             | Aboriginal and Torres Strait Islander Partnerships (DATSIP) as    |                                                    |                                      |                        |  |  |  |
| 716571681              | Lease CO on SP274787                         |                       | part of their community survey program to assist with land tenure |                                                    |                                      |                        |  |  |  |
| 716571681              | Lease CP on SP274787                         | 102<br>101            | and management in Indigenous communities. Lot 4 on                |                                                    |                                      |                        |  |  |  |
| 716571681              | Lease CQ on SP274787                         | 105                   | SP284215 is a Deed of Grant in Trust (DOGIT) to the Mapoon        |                                                    |                                      |                        |  |  |  |
| 716571681              | Lease CT on SP274787                         | 106                   |                                                                   |                                                    |                                      |                        |  |  |  |
| 716571681              | Lease CU on SP274787                         | 107                   | i                                                                 | Aboriginal Shire Council.                          |                                      |                        |  |  |  |
| 716571681              | Lease CV on SP274787<br>Lease CW on SP274787 | 107                   | 7                                                                 | he purpose of this plan is                         | to subdivide th                      | e DOGIT into small     |  |  |  |
| 716571681<br>716571681 | Lease CX on SP274787                         | 109                   | individual lots and bring the DOGIT into a fully surveyed state   |                                                    |                                      |                        |  |  |  |
| 716571681              | Lease CY on SP274787                         | 110                   | l a                                                               | ligning boundaries with fo                         | ormed roads, ex                      | isting houses and      |  |  |  |
| 716571681              | Lease DA on SP274787                         | 112                   | ļ <i>ī,</i>                                                       | nfrastructure. Easements                           | are proposed in                      | nto some lots. Many    |  |  |  |
| 716571681              | Lease DH on SP274787                         | 119                   |                                                                   | ots have been compiled f                           |                                      |                        |  |  |  |
| 716571681              | Lease DK on SP274787                         | 120                   |                                                                   |                                                    |                                      |                        |  |  |  |
| 716571681              | Lease DL on SP274787                         | 121                   | T                                                                 | he survey is on MGA94                              | Zone 54 and col                      | nnected to datum from  |  |  |  |
| 716571681              | Lease DM on SP274787                         | 122                   | e                                                                 | xisting permanent survey                           | / marks 101519                       | and 109025.            |  |  |  |
| 716571681              | Lease DN on SP274787                         | 123                   |                                                                   | original corners have bee                          |                                      |                        |  |  |  |
| 716925245              | Lease DV on SP279530                         | 47                    | ۱ ک                                                               | onginal corners have bee<br>SP248120, SP274787, DF | ), ; 61/13(B(CC 110)<br>22E770E DD27 | 0250 SP284215 and      |  |  |  |
| 716925245              | Lease DV on SP279530                         | 43                    | l s                                                               | 1724512U, 372/4/5/, DF                             | -201100, DF211                       | the field were within  |  |  |  |
| 716925245              | Lease DW on SP279530                         | 61                    | ۱ ،                                                               | P898718. Small differen                            | ces observed in                      | ure neid were widilli  |  |  |  |
| 716925245              | Lease DX on SP279530                         | 57                    | survey tolerances and where no marks were found, these            |                                                    |                                      |                        |  |  |  |
| 716925245              | Lease DY on SP279530                         | 58                    | 0                                                                 | orners were generally re                           | instatement by a                     | apportioning between   |  |  |  |
| 1,100,000,70           | mentioned by a serie pair to a page 100      | ]                     | 1 0                                                               | niginal marks. Station 57                          | was reinstated                       | between original marks |  |  |  |
|                        |                                              |                       | at stations 46 and 58, with the OSP being referenced 0.08E. The   |                                                    |                                      |                        |  |  |  |
|                        |                                              |                       | o                                                                 | riginal star picket off stat                       | ion 57 has been                      | n disturbed and the    |  |  |  |
|                        |                                              |                       | Č                                                                 | OSP partially white ant ea                         | ten. Deed anale                      | has been maintained    |  |  |  |
|                        |                                              |                       | •                                                                 | paradily dili od                                   |                                      | •                      |  |  |  |