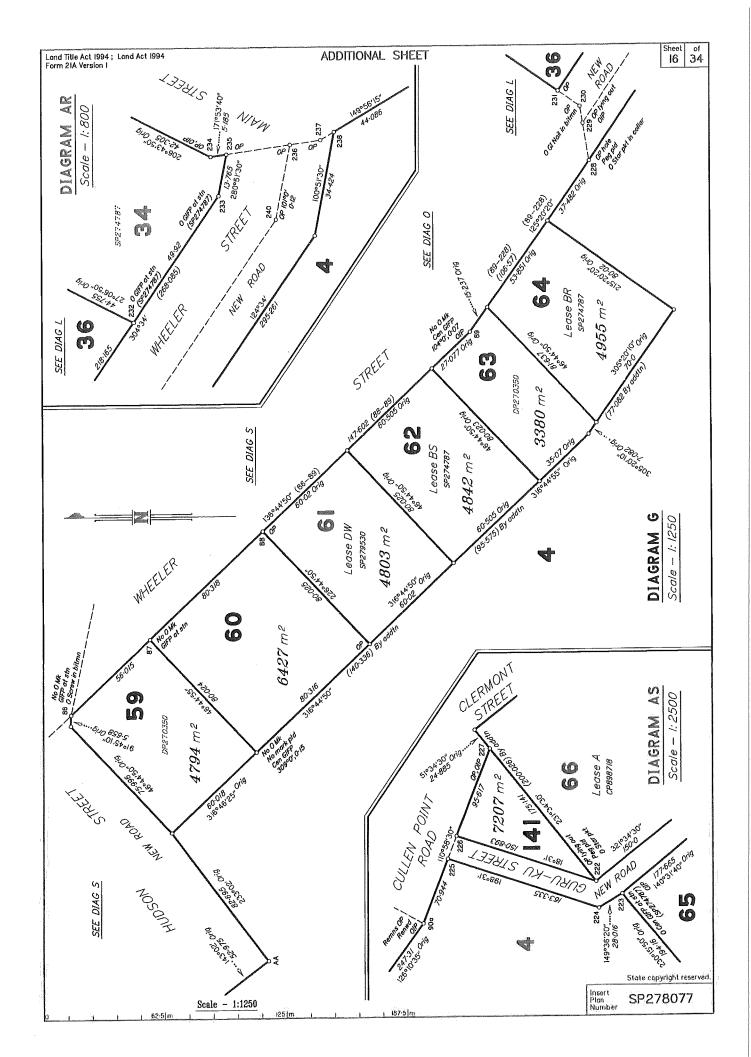

## Lease Allocations

|                        | Leose                                        | Lots fully encumbered |                                                                   | Lease                                              | Lots partially encumbered            |                        |  |  |  |
|------------------------|----------------------------------------------|-----------------------|-------------------------------------------------------------------|----------------------------------------------------|--------------------------------------|------------------------|--|--|--|
| 702039557              | Lease A on CP898718                          | 66                    | 716571681                                                         | Lease AK on SP274787<br>Lease AL on SP274787       | 138<br>140                           |                        |  |  |  |
| 704535171              | Lease C on SP109761                          | 126                   | 716571681                                                         | Lease CH on SP242527                               | 92                                   |                        |  |  |  |
| 716571681              | Lease AB on SP274787                         | 6                     | 716571681                                                         | Lease CJ on SP242527                               | 95                                   |                        |  |  |  |
| 716571681              | Lease AD on SP274787                         | 8                     | 716571681                                                         | Lease CN on SP242527                               | 99                                   |                        |  |  |  |
| 716571681              | Lease AE on SP274787                         | 9                     | 716571681                                                         |                                                    | 103                                  |                        |  |  |  |
| 716571681              | Lease AF on SP274787                         | 10                    | 716571681                                                         | Lease CR on SP242527<br>Lease CS on SP242527       | 104                                  |                        |  |  |  |
| 716571681              | Lease AG on SP274787                         | 11                    | 716571681                                                         | Lease DE on SP242527                               | 114                                  |                        |  |  |  |
| 716571681              | Lease Al on SP274787                         | 13                    | 716571681                                                         | Lease DI on SP242527                               | 118                                  |                        |  |  |  |
| 716571681              | Lease AM on SP274787                         | 134                   | 716571681                                                         | LB8S8 DI 011 3P242027                              | 110                                  |                        |  |  |  |
| 716571681              | Lease AO on SP274787                         | 33                    |                                                                   |                                                    | l .                                  | ı                      |  |  |  |
| 716571681              | Lease AP on SP274787                         | 32                    |                                                                   |                                                    |                                      |                        |  |  |  |
| 716571681              | Lease BF on SP274787                         | 24                    |                                                                   |                                                    |                                      |                        |  |  |  |
| 716571681              | Lease Bi on SP274787                         | 86                    |                                                                   |                                                    |                                      |                        |  |  |  |
| 716571681              | Lease BK on SP274787                         | 84                    |                                                                   |                                                    |                                      |                        |  |  |  |
| 716571681              | Lease BL on SP274787                         | 82                    |                                                                   |                                                    |                                      |                        |  |  |  |
| 716571681              | Lease BN on SP274787                         | 48                    |                                                                   |                                                    |                                      |                        |  |  |  |
| 716571681              | Lease BO on SP274787                         | 46                    |                                                                   |                                                    |                                      |                        |  |  |  |
| 716571681              | Lease BP on SP274787                         | 42                    |                                                                   |                                                    |                                      |                        |  |  |  |
| 716571681              | Lease BQ on SP274787                         | 44                    |                                                                   |                                                    |                                      |                        |  |  |  |
| 716571681              | Lease BR on SP274787                         | 64                    |                                                                   |                                                    |                                      |                        |  |  |  |
| 716571681              | Lease BS on SP274767                         | 62                    |                                                                   |                                                    |                                      |                        |  |  |  |
| 716571681              | Lease BT on SP274787                         | 56                    |                                                                   |                                                    |                                      |                        |  |  |  |
| 716571681              | Lease BU on SP274787                         | 53                    |                                                                   |                                                    |                                      |                        |  |  |  |
| 716571681              | Lease BW on SP274787                         | 74                    |                                                                   |                                                    |                                      |                        |  |  |  |
| 716571681              | Lease BZ on SP274787                         | 78                    |                                                                   |                                                    |                                      |                        |  |  |  |
| 716571681              | Lease CB on SP274787                         | 72                    |                                                                   |                                                    |                                      |                        |  |  |  |
| 716571681              | Lease CC on SP274787                         | 71                    |                                                                   |                                                    |                                      |                        |  |  |  |
| 716571681              | Lease CD on SP274787                         | 69                    |                                                                   |                                                    |                                      |                        |  |  |  |
| 716571681              | Lease CE on SP274787                         | 68                    |                                                                   | NUDICE OF DODY                                     |                                      |                        |  |  |  |
| 716571681              | Lease CG on SP274787                         | 87                    | SURVEY REPORT                                                     |                                                    |                                      |                        |  |  |  |
| 716571681              | Lease Cl on SP274787                         | 94                    | This survey has been performed for the Department of              |                                                    |                                      |                        |  |  |  |
| 716571681              | Lease CL on SP274787                         | 97<br>100             | Aboriginal and Torres Strait Islander Partnerships (DATSIP) as    |                                                    |                                      |                        |  |  |  |
| 716571681              | Lease CO on SP274787                         |                       | part of their community survey program to assist with land tenure |                                                    |                                      |                        |  |  |  |
| 716571681              | Lease CP on SP274787                         | 102<br>101            | and management in Indigenous communities. Lot 4 on                |                                                    |                                      |                        |  |  |  |
| 716571681              | Lease CQ on SP274787                         | 105                   | SP284215 is a Deed of Grant in Trust (DOGIT) to the Mapoon        |                                                    |                                      |                        |  |  |  |
| 716571681              | Lease CT on SP274787                         | 106                   |                                                                   |                                                    |                                      |                        |  |  |  |
| 716571681              | Lease CU on SP274787                         | 107                   | i                                                                 | Aboriginal Shire Council.                          |                                      |                        |  |  |  |
| 716571681              | Lease CV on SP274787<br>Lease CW on SP274787 | 107                   | 7                                                                 | he purpose of this plan is                         | to subdivide th                      | e DOGIT into small     |  |  |  |
| 716571681<br>716571681 | Lease CX on SP274787                         | 109                   | individual lots and bring the DOGIT into a fully surveyed state   |                                                    |                                      |                        |  |  |  |
| 716571681              | Lease CY on SP274787                         | 110                   | l a                                                               | ligning boundaries with fo                         | ormed roads, ex                      | isting houses and      |  |  |  |
| 716571681              | Lease DA on SP274787                         | 112                   | ļ <i>ī,</i>                                                       | nfrastructure. Easements                           | are proposed in                      | nto some lots. Many    |  |  |  |
| 716571681              | Lease DH on SP274787                         | 119                   |                                                                   | ots have been compiled f                           |                                      |                        |  |  |  |
| 716571681              | Lease DK on SP274787                         | 120                   |                                                                   |                                                    |                                      |                        |  |  |  |
| 716571681              | Lease DL on SP274787                         | 121                   | T                                                                 | he survey is on MGA94                              | Zone 54 and col                      | nnected to datum from  |  |  |  |
| 716571681              | Lease DM on SP274787                         | 122                   | e                                                                 | xisting permanent survey                           | / marks 101519                       | and 109025.            |  |  |  |
| 716571681              | Lease DN on SP274787                         | 123                   |                                                                   | original corners have bee                          |                                      |                        |  |  |  |
| 716925245              | Lease DV on SP279530                         | 47                    | ۱ ک                                                               | onginal corners have bee<br>SP248120, SP274787, DF | ), ; 61/13(B(CC 110)<br>22E770E DD27 | 0250 SP284215 and      |  |  |  |
| 716925245              | Lease DV on SP279530                         | 43                    | l s                                                               | 1724512U, 372/4/5/, DF                             | -201100, DF211                       | the field were within  |  |  |  |
| 716925245              | Lease DW on SP279530                         | 61                    | ۱ ،                                                               | P898718. Small differen                            | ces observed in                      | ure neid were widilli  |  |  |  |
| 716925245              | Lease DX on SP279530                         | 57                    | survey tolerances and where no marks were found, these            |                                                    |                                      |                        |  |  |  |
| 716925245              | Lease DY on SP279530                         | 58                    | 0                                                                 | orners were generally re                           | instatement by a                     | apportioning between   |  |  |  |
| 1,100,000,70           | mentioned by a serie pair to a page 100      | ]                     | 1 0                                                               | niginal marks. Station 57                          | was reinstated                       | between original marks |  |  |  |
|                        |                                              |                       | at stations 46 and 58, with the OSP being referenced 0.08E. The   |                                                    |                                      |                        |  |  |  |
|                        |                                              |                       | o                                                                 | riginal star picket off stat                       | ion 57 has been                      | n disturbed and the    |  |  |  |
|                        |                                              |                       | Č                                                                 | OSP partially white ant ea                         | ten. Deed anale                      | has been maintained    |  |  |  |
|                        |                                              |                       | •                                                                 | paradily dili od                                   |                                      | •                      |  |  |  |