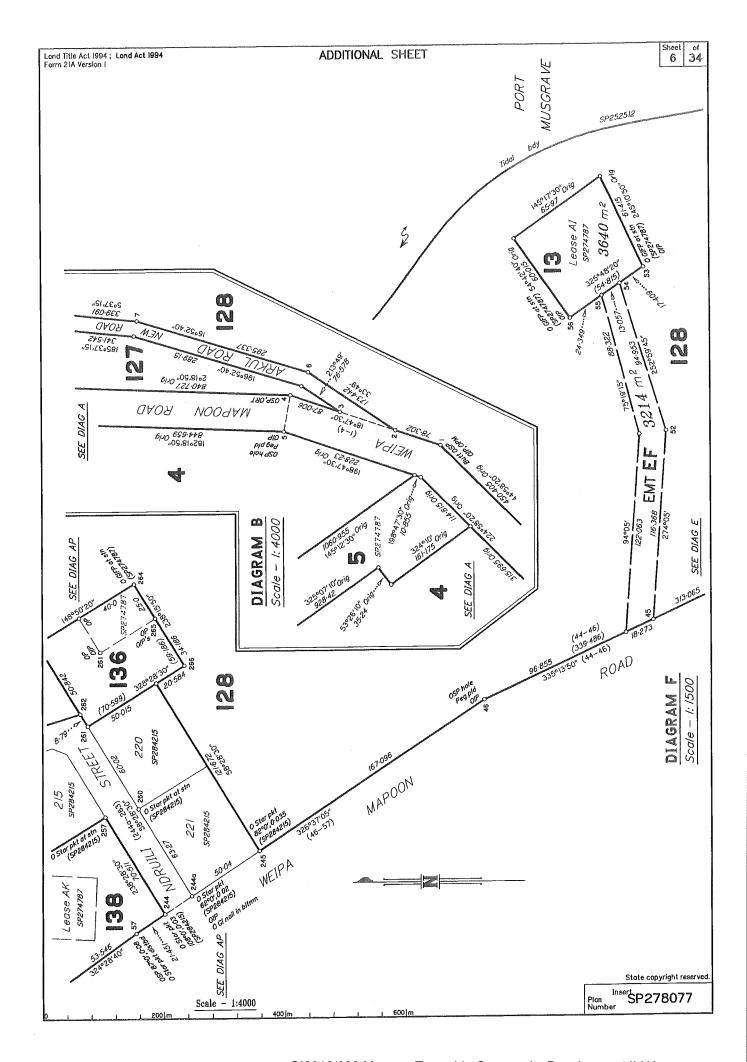

at this station as per RC140048.

The southern part of the lot is bounded by a tidal boundary to the east being Port Musgrave up to Divers Point and then by Esplanade along Port Musgrave up to the Gulf of Carpentaria. The lot is Indigenous Land and therefore Exempt Land under section 66(1)(b) of the Survey and Mapping Infrastructure Act 2003.

The tidal boundary, Port Musgrave, has been compiled from SP252512 which surveyed the boundary by photogrammetric methods. The natural feature is the landward edge of mangroves. The esplanade has been compiled from SP252512 and SP274787. The lots on this plan exclude all land below the tidal boundary.