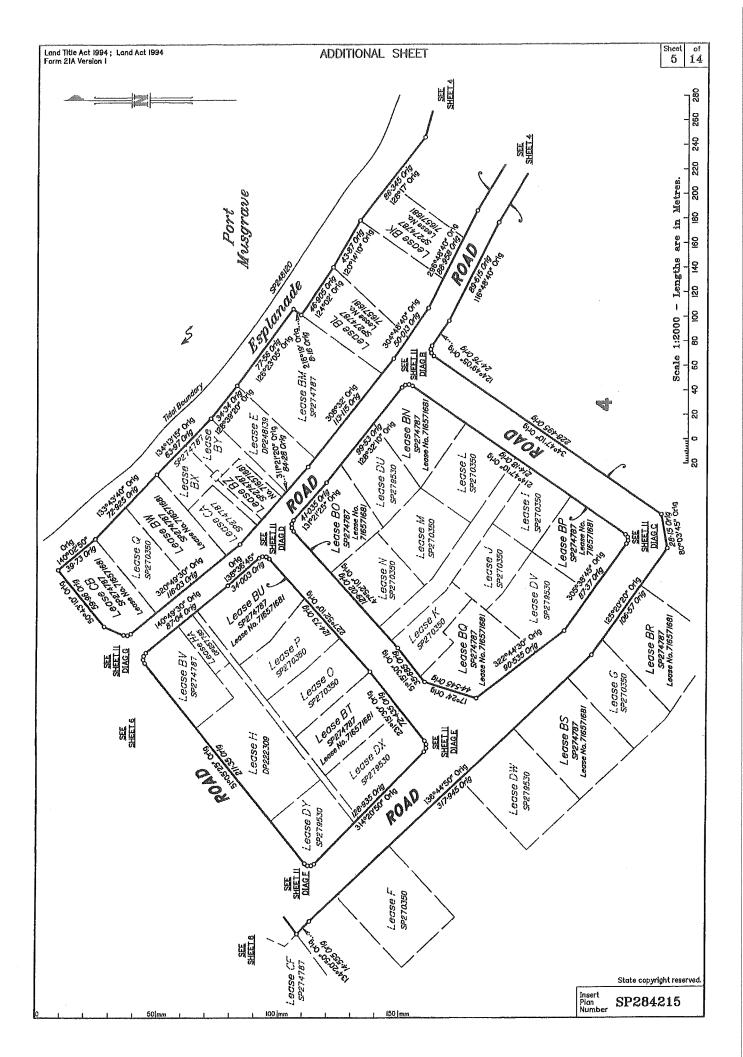

## Lease Allocations

|                        | Leose                                        | Lots fully encumbered |                                                                   | Lease                                              | Lots partially encumbered            |                        |  |  |  |
|------------------------|----------------------------------------------|-----------------------|-------------------------------------------------------------------|----------------------------------------------------|--------------------------------------|------------------------|--|--|--|
| 702039557              | Lease A on CP898718                          | 66                    | 716571681                                                         | Lease AK on SP274787<br>Lease AL on SP274787       | 138<br>140                           |                        |  |  |  |
| 704535171              | Lease C on SP109761                          | 126                   | 716571681                                                         | Lease CH on SP242527                               | 92                                   |                        |  |  |  |
| 716571681              | Lease AB on SP274787                         | 6                     | 716571681                                                         | Lease CJ on SP242527                               | 95                                   |                        |  |  |  |
| 716571681              | Lease AD on SP274787                         | 8                     | 716571681                                                         | Lease CN on SP242527                               | 99                                   |                        |  |  |  |
| 716571681              | Lease AE on SP274787                         | 9                     | 716571681                                                         |                                                    | 103                                  |                        |  |  |  |
| 716571681              | Lease AF on SP274787                         | 10                    | 716571681                                                         | Lease CR on SP242527<br>Lease CS on SP242527       | 104                                  |                        |  |  |  |
| 716571681              | Lease AG on SP274787                         | 11                    | 716571681                                                         | Lease DE on SP242527                               | 114                                  |                        |  |  |  |
| 716571681              | Lease Al on SP274787                         | 13                    | 716571681                                                         | Lease DI on SP242527                               | 118                                  |                        |  |  |  |
| 716571681              | Lease AM on SP274787                         | 134                   | 716571681                                                         | LB8S8 DI 011 3P242027                              | 110                                  |                        |  |  |  |
| 716571681              | Lease AO on SP274787                         | 33                    |                                                                   |                                                    | l .                                  | ı                      |  |  |  |
| 716571681              | Lease AP on SP274787                         | 32                    |                                                                   |                                                    |                                      |                        |  |  |  |
| 716571681              | Lease BF on SP274787                         | 24                    |                                                                   |                                                    |                                      |                        |  |  |  |
| 716571681              | Lease Bi on SP274787                         | 86                    |                                                                   |                                                    |                                      |                        |  |  |  |
| 716571681              | Lease BK on SP274787                         | 84                    |                                                                   |                                                    |                                      |                        |  |  |  |
| 716571681              | Lease BL on SP274787                         | 82                    |                                                                   |                                                    |                                      |                        |  |  |  |
| 716571681              | Lease BN on SP274787                         | 48                    |                                                                   |                                                    |                                      |                        |  |  |  |
| 716571681              | Lease BO on SP274787                         | 46                    |                                                                   |                                                    |                                      |                        |  |  |  |
| 716571681              | Lease BP on SP274787                         | 42                    |                                                                   |                                                    |                                      |                        |  |  |  |
| 716571681              | Lease BQ on SP274787                         | 44                    |                                                                   |                                                    |                                      |                        |  |  |  |
| 716571681              | Lease BR on SP274787                         | 64                    |                                                                   |                                                    |                                      |                        |  |  |  |
| 716571681              | Lease BS on SP274767                         | 62                    |                                                                   |                                                    |                                      |                        |  |  |  |
| 716571681              | Lease BT on SP274787                         | 56                    |                                                                   |                                                    |                                      |                        |  |  |  |
| 716571681              | Lease BU on SP274787                         | 53                    |                                                                   |                                                    |                                      |                        |  |  |  |
| 716571681              | Lease BW on SP274787                         | 74                    |                                                                   |                                                    |                                      |                        |  |  |  |
| 716571681              | Lease BZ on SP274787                         | 78                    |                                                                   |                                                    |                                      |                        |  |  |  |
| 716571681              | Lease CB on SP274787                         | 72                    |                                                                   |                                                    |                                      |                        |  |  |  |
| 716571681              | Lease CC on SP274787                         | 71                    |                                                                   |                                                    |                                      |                        |  |  |  |
| 716571681              | Lease CD on SP274787                         | 69                    |                                                                   |                                                    |                                      |                        |  |  |  |
| 716571681              | Lease CE on SP274787                         | 68                    |                                                                   | NUDICE OF DODY                                     |                                      |                        |  |  |  |
| 716571681              | Lease CG on SP274787                         | 87                    | SURVEY REPORT                                                     |                                                    |                                      |                        |  |  |  |
| 716571681              | Lease Cl on SP274787                         | 94                    | This survey has been performed for the Department of              |                                                    |                                      |                        |  |  |  |
| 716571681              | Lease CL on SP274787                         | 97<br>100             | Aboriginal and Torres Strait Islander Partnerships (DATSIP) as    |                                                    |                                      |                        |  |  |  |
| 716571681              | Lease CO on SP274787                         |                       | part of their community survey program to assist with land tenure |                                                    |                                      |                        |  |  |  |
| 716571681              | Lease CP on SP274787                         | 102<br>101            | and management in Indigenous communities. Lot 4 on                |                                                    |                                      |                        |  |  |  |
| 716571681              | Lease CQ on SP274787                         | 105                   | SP284215 is a Deed of Grant in Trust (DOGIT) to the Mapoon        |                                                    |                                      |                        |  |  |  |
| 716571681              | Lease CT on SP274787                         | 106                   |                                                                   |                                                    |                                      |                        |  |  |  |
| 716571681              | Lease CU on SP274787                         | 107                   | i                                                                 | Aboriginal Shire Council.                          |                                      |                        |  |  |  |
| 716571681              | Lease CV on SP274787<br>Lease CW on SP274787 | 107                   | 7                                                                 | he purpose of this plan is                         | to subdivide th                      | e DOGIT into small     |  |  |  |
| 716571681<br>716571681 | Lease CX on SP274787                         | 109                   | individual lots and bring the DOGIT into a fully surveyed state   |                                                    |                                      |                        |  |  |  |
| 716571681              | Lease CY on SP274787                         | 110                   | l a                                                               | ligning boundaries with fo                         | ormed roads, ex                      | isting houses and      |  |  |  |
| 716571681              | Lease DA on SP274787                         | 112                   | ļ <i>ī,</i>                                                       | nfrastructure. Easements                           | are proposed in                      | nto some lots. Many    |  |  |  |
| 716571681              | Lease DH on SP274787                         | 119                   |                                                                   | ots have been compiled f                           |                                      |                        |  |  |  |
| 716571681              | Lease DK on SP274787                         | 120                   |                                                                   |                                                    |                                      |                        |  |  |  |
| 716571681              | Lease DL on SP274787                         | 121                   | T                                                                 | he survey is on MGA94                              | Zone 54 and col                      | nnected to datum from  |  |  |  |
| 716571681              | Lease DM on SP274787                         | 122                   | e                                                                 | xisting permanent survey                           | / marks 101519                       | and 109025.            |  |  |  |
| 716571681              | Lease DN on SP274787                         | 123                   |                                                                   | original corners have bee                          |                                      |                        |  |  |  |
| 716925245              | Lease DV on SP279530                         | 47                    | ۱ ک                                                               | onginal corners have bee<br>SP248120, SP274787, DF | ), ; 61/13(B(CC 110)<br>22E770E DD27 | 0250 SP284215 and      |  |  |  |
| 716925245              | Lease DV on SP279530                         | 43                    | l s                                                               | 1724512U, 372/4/5/, DF                             | -201100, DF211                       | the field were within  |  |  |  |
| 716925245              | Lease DW on SP279530                         | 61                    | ۱ ،                                                               | P898718. Small differen                            | ces observed in                      | ure neid were widilli  |  |  |  |
| 716925245              | Lease DX on SP279530                         | 57                    | survey tolerances and where no marks were found, these            |                                                    |                                      |                        |  |  |  |
| 716925245              | Lease DY on SP279530                         | 58                    | 0                                                                 | orners were generally re                           | instatement by a                     | apportioning between   |  |  |  |
| 1,100,000,70           | mentioned by a serie pair to a page 100      | ]                     | 1 0                                                               | niginal marks. Station 57                          | was reinstated                       | between original marks |  |  |  |
|                        |                                              |                       | at stations 46 and 58, with the OSP being referenced 0.08E. The   |                                                    |                                      |                        |  |  |  |
|                        |                                              |                       | o                                                                 | riginal star picket off stat                       | ion 57 has been                      | n disturbed and the    |  |  |  |
|                        |                                              |                       | Č                                                                 | OSP partially white ant ea                         | ten. Deed anale                      | has been maintained    |  |  |  |
|                        |                                              |                       | •                                                                 | paradily dili od                                   |                                      | •                      |  |  |  |

at this station as per RC140048.

The southern part of the lot is bounded by a tidal boundary to the east being Port Musgrave up to Divers Point and then by Esplanade along Port Musgrave up to the Gulf of Carpentaria. The lot is Indigenous Land and therefore Exempt Land under section 66(1)(b) of the Survey and Mapping Infrastructure Act 2003.

The tidal boundary, Port Musgrave, has been compiled from SP252512 which surveyed the boundary by photogrammetric methods. The natural feature is the landward edge of mangroves. The esplanade has been compiled from SP252512 and SP274787. The lots on this plan exclude all land below the tidal boundary.