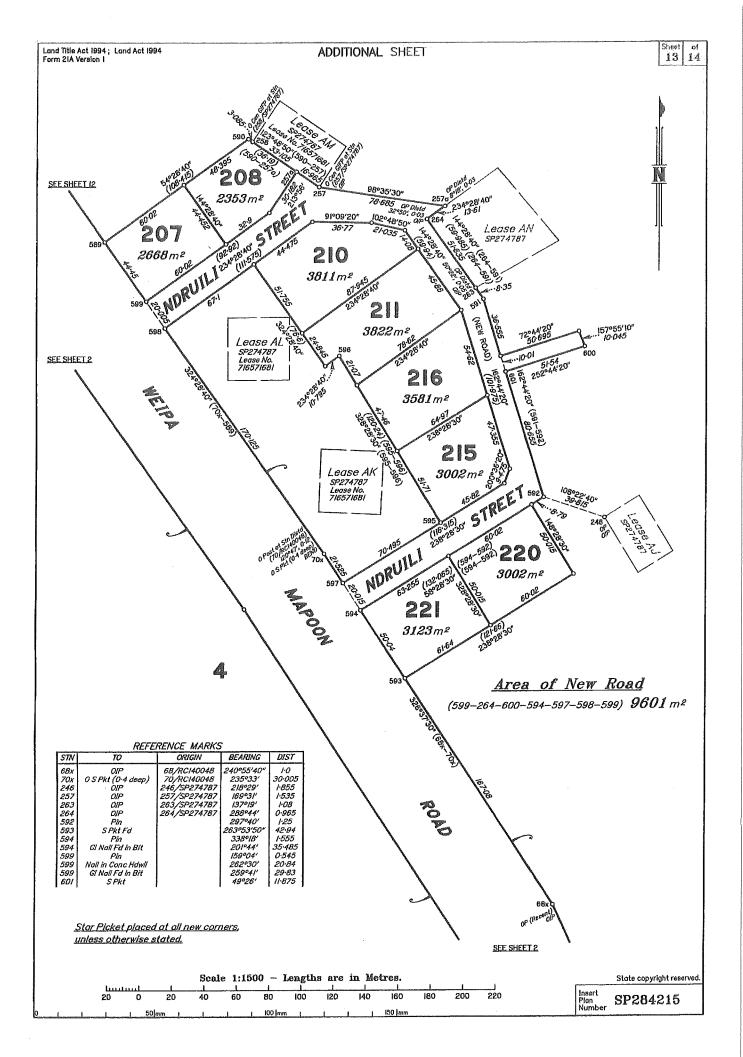

## Lease Allocations

|                        | Leose                                        | Lots fully encumbered |                                                                   | Lease                                              | Lots partially encumbered            |                        |  |  |  |
|------------------------|----------------------------------------------|-----------------------|-------------------------------------------------------------------|----------------------------------------------------|--------------------------------------|------------------------|--|--|--|
| 702039557              | Lease A on CP898718                          | 66                    | 716571681                                                         | Lease AK on SP274787<br>Lease AL on SP274787       | 138<br>140                           |                        |  |  |  |
| 704535171              | Lease C on SP109761                          | 126                   | 716571681                                                         | Lease CH on SP242527                               | 92                                   |                        |  |  |  |
| 716571681              | Lease AB on SP274787                         | 6                     | 716571681                                                         | Lease CJ on SP242527                               | 95                                   |                        |  |  |  |
| 716571681              | Lease AD on SP274787                         | 8                     | 716571681                                                         | Lease CN on SP242527                               | 99                                   |                        |  |  |  |
| 716571681              | Lease AE on SP274787                         | 9                     | 716571681                                                         |                                                    | 103                                  |                        |  |  |  |
| 716571681              | Lease AF on SP274787                         | 10                    | 716571681                                                         | Lease CR on SP242527<br>Lease CS on SP242527       | 104                                  |                        |  |  |  |
| 716571681              | Lease AG on SP274787                         | 11                    | 716571681                                                         | Lease DE on SP242527                               | 114                                  |                        |  |  |  |
| 716571681              | Lease Al on SP274787                         | 13                    | 716571681                                                         | Lease DI on SP242527                               | 118                                  |                        |  |  |  |
| 716571681              | Lease AM on SP274787                         | 134                   | 716571681                                                         | LB8S8 DI 011 3P242027                              | 110                                  |                        |  |  |  |
| 716571681              | Lease AO on SP274787                         | 33                    |                                                                   |                                                    | l .                                  | ı                      |  |  |  |
| 716571681              | Lease AP on SP274787                         | 32                    |                                                                   |                                                    |                                      |                        |  |  |  |
| 716571681              | Lease BF on SP274787                         | 24                    |                                                                   |                                                    |                                      |                        |  |  |  |
| 716571681              | Lease Bi on SP274787                         | 86                    |                                                                   |                                                    |                                      |                        |  |  |  |
| 716571681              | Lease BK on SP274787                         | 84                    |                                                                   |                                                    |                                      |                        |  |  |  |
| 716571681              | Lease BL on SP274787                         | 82                    |                                                                   |                                                    |                                      |                        |  |  |  |
| 716571681              | Lease BN on SP274787                         | 48                    |                                                                   |                                                    |                                      |                        |  |  |  |
| 716571681              | Lease BO on SP274787                         | 46                    |                                                                   |                                                    |                                      |                        |  |  |  |
| 716571681              | Lease BP on SP274787                         | 42                    |                                                                   |                                                    |                                      |                        |  |  |  |
| 716571681              | Lease BQ on SP274787                         | 44                    |                                                                   |                                                    |                                      |                        |  |  |  |
| 716571681              | Lease BR on SP274787                         | 64                    |                                                                   |                                                    |                                      |                        |  |  |  |
| 716571681              | Lease BS on SP274767                         | 62                    |                                                                   |                                                    |                                      |                        |  |  |  |
| 716571681              | Lease BT on SP274787                         | 56                    |                                                                   |                                                    |                                      |                        |  |  |  |
| 716571681              | Lease BU on SP274787                         | 53                    |                                                                   |                                                    |                                      |                        |  |  |  |
| 716571681              | Lease BW on SP274787                         | 74                    |                                                                   |                                                    |                                      |                        |  |  |  |
| 716571681              | Lease BZ on SP274787                         | 78                    |                                                                   |                                                    |                                      |                        |  |  |  |
| 716571681              | Lease CB on SP274787                         | 72                    |                                                                   |                                                    |                                      |                        |  |  |  |
| 716571681              | Lease CC on SP274787                         | 71                    |                                                                   |                                                    |                                      |                        |  |  |  |
| 716571681              | Lease CD on SP274787                         | 69                    |                                                                   |                                                    |                                      |                        |  |  |  |
| 716571681              | Lease CE on SP274787                         | 68                    |                                                                   | NUDICE OF DODY                                     |                                      |                        |  |  |  |
| 716571681              | Lease CG on SP274787                         | 87                    | SURVEY REPORT                                                     |                                                    |                                      |                        |  |  |  |
| 716571681              | Lease Cl on SP274787                         | 94                    | This survey has been performed for the Department of              |                                                    |                                      |                        |  |  |  |
| 716571681              | Lease CL on SP274787                         | 97<br>100             | Aboriginal and Torres Strait Islander Partnerships (DATSIP) as    |                                                    |                                      |                        |  |  |  |
| 716571681              | Lease CO on SP274787                         |                       | part of their community survey program to assist with land tenure |                                                    |                                      |                        |  |  |  |
| 716571681              | Lease CP on SP274787                         | 102<br>101            | and management in Indigenous communities. Lot 4 on                |                                                    |                                      |                        |  |  |  |
| 716571681              | Lease CQ on SP274787                         | 105                   | SP284215 is a Deed of Grant in Trust (DOGIT) to the Mapoon        |                                                    |                                      |                        |  |  |  |
| 716571681              | Lease CT on SP274787                         | 106                   |                                                                   |                                                    |                                      |                        |  |  |  |
| 716571681              | Lease CU on SP274787                         | 107                   | i                                                                 | Aboriginal Shire Council.                          |                                      |                        |  |  |  |
| 716571681              | Lease CV on SP274787<br>Lease CW on SP274787 | 107                   | 7                                                                 | he purpose of this plan is                         | to subdivide th                      | e DOGIT into small     |  |  |  |
| 716571681<br>716571681 | Lease CX on SP274787                         | 109                   | individual lots and bring the DOGIT into a fully surveyed state   |                                                    |                                      |                        |  |  |  |
| 716571681              | Lease CY on SP274787                         | 110                   | l a                                                               | ligning boundaries with fo                         | ormed roads, ex                      | isting houses and      |  |  |  |
| 716571681              | Lease DA on SP274787                         | 112                   | ļ <i>ī,</i>                                                       | nfrastructure. Easements                           | are proposed in                      | nto some lots. Many    |  |  |  |
| 716571681              | Lease DH on SP274787                         | 119                   |                                                                   | ots have been compiled f                           |                                      |                        |  |  |  |
| 716571681              | Lease DK on SP274787                         | 120                   |                                                                   |                                                    |                                      |                        |  |  |  |
| 716571681              | Lease DL on SP274787                         | 121                   | T                                                                 | he survey is on MGA94                              | Zone 54 and col                      | nnected to datum from  |  |  |  |
| 716571681              | Lease DM on SP274787                         | 122                   | e                                                                 | xisting permanent survey                           | / marks 101519                       | and 109025.            |  |  |  |
| 716571681              | Lease DN on SP274787                         | 123                   |                                                                   | original corners have bee                          |                                      |                        |  |  |  |
| 716925245              | Lease DV on SP279530                         | 47                    | ۱ ک                                                               | onginal corners have bee<br>SP248120, SP274787, DF | ), ; 61/13(B(CC 110)<br>22E770E DD27 | 0250 SP284215 and      |  |  |  |
| 716925245              | Lease DV on SP279530                         | 43                    | l s                                                               | 1724512U, 372/4/5/, DF                             | -201100, DF211                       | the field were within  |  |  |  |
| 716925245              | Lease DW on SP279530                         | 61                    | ۱ ،                                                               | P898718. Small differen                            | ces observed in                      | ure neid were widilli  |  |  |  |
| 716925245              | Lease DX on SP279530                         | 57                    | survey tolerances and where no marks were found, these            |                                                    |                                      |                        |  |  |  |
| 716925245              | Lease DY on SP279530                         | 58                    | 0                                                                 | orners were generally re                           | instatement by a                     | apportioning between   |  |  |  |
| 1,100,000,70           | mentioned by a serie pair to a page 100      | ]                     | 1 0                                                               | niginal marks. Station 57                          | was reinstated                       | between original marks |  |  |  |
|                        |                                              |                       | at stations 46 and 58, with the OSP being referenced 0.08E. The   |                                                    |                                      |                        |  |  |  |
|                        |                                              |                       | o                                                                 | riginal star picket off stat                       | ion 57 has been                      | n disturbed and the    |  |  |  |
|                        |                                              |                       | Č                                                                 | OSP partially white ant ea                         | ten. Deed anale                      | has been maintained    |  |  |  |
|                        |                                              |                       | •                                                                 | paradily dili od                                   |                                      | •                      |  |  |  |

at this station as per RC140048.

The southern part of the lot is bounded by a tidal boundary to the east being Port Musgrave up to Divers Point and then by Esplanade along Port Musgrave up to the Gulf of Carpentaria. The lot is Indigenous Land and therefore Exempt Land under section 66(1)(b) of the Survey and Mapping Infrastructure Act 2003.

The tidal boundary, Port Musgrave, has been compiled from SP252512 which surveyed the boundary by photogrammetric methods. The natural feature is the landward edge of mangroves. The esplanade has been compiled from SP252512 and SP274787. The lots on this plan exclude all land below the tidal boundary.