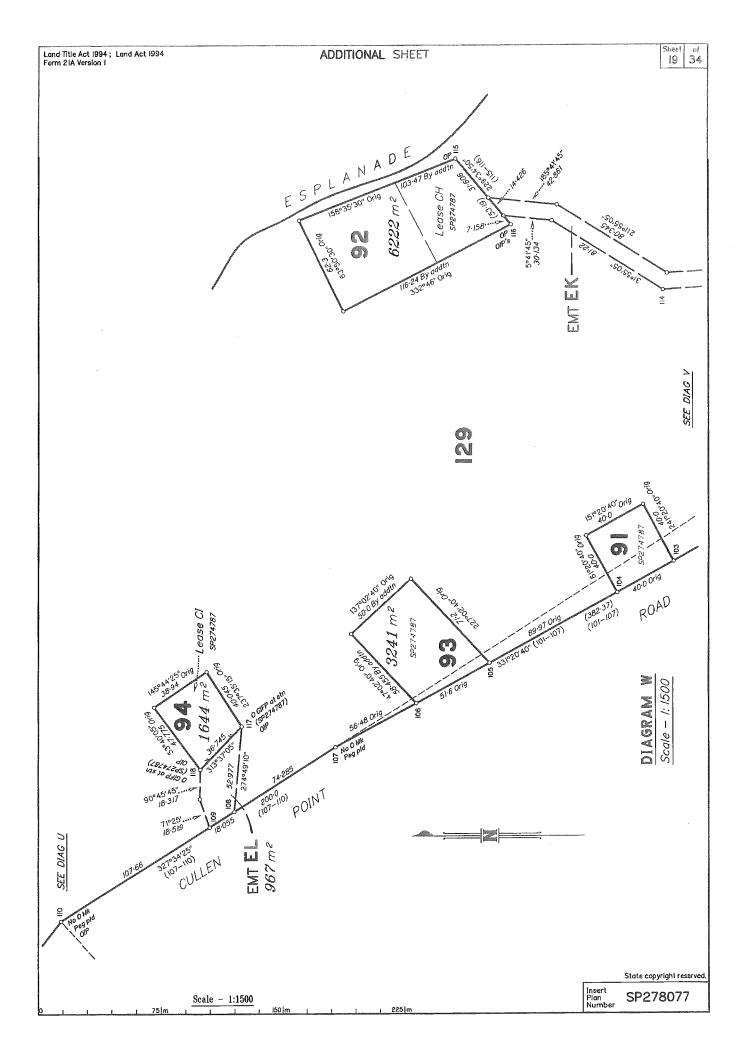

## Lease Allocations

|                        | Leose                                        | Lots fully encumbered |                                                                   | Lease                                              | Lots partially encumbered            |                        |  |  |  |
|------------------------|----------------------------------------------|-----------------------|-------------------------------------------------------------------|----------------------------------------------------|--------------------------------------|------------------------|--|--|--|
| 702039557              | Lease A on CP898718                          | 66                    | 716571681                                                         | Lease AK on SP274787<br>Lease AL on SP274787       | 138<br>140                           |                        |  |  |  |
| 704535171              | Lease C on SP109761                          | 126                   | 716571681                                                         | Lease CH on SP242527                               | 92                                   |                        |  |  |  |
| 716571681              | Lease AB on SP274787                         | 6                     | 716571681                                                         | Lease CJ on SP242527                               | 95                                   |                        |  |  |  |
| 716571681              | Lease AD on SP274787                         | 8                     | 716571681                                                         | Lease CN on SP242527                               | 99                                   |                        |  |  |  |
| 716571681              | Lease AE on SP274787                         | 9                     | 716571681                                                         |                                                    | 103                                  |                        |  |  |  |
| 716571681              | Lease AF on SP274787                         | 10                    | 716571681                                                         | Lease CR on SP242527<br>Lease CS on SP242527       | 104                                  |                        |  |  |  |
| 716571681              | Lease AG on SP274787                         | 11                    | 716571681                                                         | Lease DE on SP242527                               | 114                                  |                        |  |  |  |
| 716571681              | Lease Al on SP274787                         | 13                    | 716571681                                                         | Lease DI on SP242527                               | 118                                  |                        |  |  |  |
| 716571681              | Lease AM on SP274787                         | 134                   | 716571681                                                         | LB8S8 DI 011 3P242027                              | 110                                  |                        |  |  |  |
| 716571681              | Lease AO on SP274787                         | 33                    |                                                                   |                                                    | l .                                  | ı                      |  |  |  |
| 716571681              | Lease AP on SP274787                         | 32                    |                                                                   |                                                    |                                      |                        |  |  |  |
| 716571681              | Lease BF on SP274787                         | 24                    |                                                                   |                                                    |                                      |                        |  |  |  |
| 716571681              | Lease Bi on SP274787                         | 86                    |                                                                   |                                                    |                                      |                        |  |  |  |
| 716571681              | Lease BK on SP274787                         | 84                    |                                                                   |                                                    |                                      |                        |  |  |  |
| 716571681              | Lease BL on SP274787                         | 82                    |                                                                   |                                                    |                                      |                        |  |  |  |
| 716571681              | Lease BN on SP274787                         | 48                    |                                                                   |                                                    |                                      |                        |  |  |  |
| 716571681              | Lease BO on SP274787                         | 46                    |                                                                   |                                                    |                                      |                        |  |  |  |
| 716571681              | Lease BP on SP274787                         | 42                    |                                                                   |                                                    |                                      |                        |  |  |  |
| 716571681              | Lease BQ on SP274787                         | 44                    |                                                                   |                                                    |                                      |                        |  |  |  |
| 716571681              | Lease BR on SP274787                         | 64                    |                                                                   |                                                    |                                      |                        |  |  |  |
| 716571681              | Lease BS on SP274767                         | 62                    |                                                                   |                                                    |                                      |                        |  |  |  |
| 716571681              | Lease BT on SP274787                         | 56                    |                                                                   |                                                    |                                      |                        |  |  |  |
| 716571681              | Lease BU on SP274787                         | 53                    |                                                                   |                                                    |                                      |                        |  |  |  |
| 716571681              | Lease BW on SP274787                         | 74                    |                                                                   |                                                    |                                      |                        |  |  |  |
| 716571681              | Lease BZ on SP274787                         | 78                    |                                                                   |                                                    |                                      |                        |  |  |  |
| 716571681              | Lease CB on SP274787                         | 72                    |                                                                   |                                                    |                                      |                        |  |  |  |
| 716571681              | Lease CC on SP274787                         | 71                    |                                                                   |                                                    |                                      |                        |  |  |  |
| 716571681              | Lease CD on SP274787                         | 69                    |                                                                   |                                                    |                                      |                        |  |  |  |
| 716571681              | Lease CE on SP274787                         | 68                    |                                                                   | NUDICE OF DODY                                     |                                      |                        |  |  |  |
| 716571681              | Lease CG on SP274787                         | 87                    | SURVEY REPORT                                                     |                                                    |                                      |                        |  |  |  |
| 716571681              | Lease Cl on SP274787                         | 94                    | This survey has been performed for the Department of              |                                                    |                                      |                        |  |  |  |
| 716571681              | Lease CL on SP274787                         | 97<br>100             | Aboriginal and Torres Strait Islander Partnerships (DATSIP) as    |                                                    |                                      |                        |  |  |  |
| 716571681              | Lease CO on SP274787                         |                       | part of their community survey program to assist with land tenure |                                                    |                                      |                        |  |  |  |
| 716571681              | Lease CP on SP274787                         | 102<br>101            | and management in Indigenous communities. Lot 4 on                |                                                    |                                      |                        |  |  |  |
| 716571681              | Lease CQ on SP274787                         | 105                   | SP284215 is a Deed of Grant in Trust (DOGIT) to the Mapoon        |                                                    |                                      |                        |  |  |  |
| 716571681              | Lease CT on SP274787                         | 106                   |                                                                   |                                                    |                                      |                        |  |  |  |
| 716571681              | Lease CU on SP274787                         | 107                   | i                                                                 | Aboriginal Shire Council.                          |                                      |                        |  |  |  |
| 716571681              | Lease CV on SP274787<br>Lease CW on SP274787 | 107                   | 7                                                                 | he purpose of this plan is                         | to subdivide th                      | e DOGIT into small     |  |  |  |
| 716571681<br>716571681 | Lease CX on SP274787                         | 109                   | individual lots and bring the DOGIT into a fully surveyed state   |                                                    |                                      |                        |  |  |  |
| 716571681              | Lease CY on SP274787                         | 110                   | l a                                                               | ligning boundaries with fo                         | ormed roads, ex                      | isting houses and      |  |  |  |
| 716571681              | Lease DA on SP274787                         | 112                   | ļ <i>ī,</i>                                                       | nfrastructure. Easements                           | are proposed in                      | nto some lots. Many    |  |  |  |
| 716571681              | Lease DH on SP274787                         | 119                   |                                                                   | ots have been compiled f                           |                                      |                        |  |  |  |
| 716571681              | Lease DK on SP274787                         | 120                   |                                                                   |                                                    |                                      |                        |  |  |  |
| 716571681              | Lease DL on SP274787                         | 121                   | T                                                                 | he survey is on MGA94                              | Zone 54 and col                      | nnected to datum from  |  |  |  |
| 716571681              | Lease DM on SP274787                         | 122                   | e                                                                 | xisting permanent survey                           | / marks 101519                       | and 109025.            |  |  |  |
| 716571681              | Lease DN on SP274787                         | 123                   |                                                                   | original corners have bee                          |                                      |                        |  |  |  |
| 716925245              | Lease DV on SP279530                         | 47                    | ۱ ک                                                               | onginal corners have bee<br>SP248120, SP274787, DF | ), ; 61/13(B(CC 110)<br>22E770E DD27 | 0250 SP284215 and      |  |  |  |
| 716925245              | Lease DV on SP279530                         | 43                    | l s                                                               | 1724512U, 372/4/5/, DF                             | -201100, DF211                       | the field were within  |  |  |  |
| 716925245              | Lease DW on SP279530                         | 61                    | ۱ ،                                                               | P898718. Small differen                            | ces observed in                      | ure neid were widilli  |  |  |  |
| 716925245              | Lease DX on SP279530                         | 57                    | survey tolerances and where no marks were found, these            |                                                    |                                      |                        |  |  |  |
| 716925245              | Lease DY on SP279530                         | 58                    | 0                                                                 | orners were generally re                           | instatement by a                     | apportioning between   |  |  |  |
| 1,100,000,70           | mentioned by a serie pair to a page 100      | ]                     | 1 0                                                               | niginal marks. Station 57                          | was reinstated                       | between original marks |  |  |  |
|                        |                                              |                       | at stations 46 and 58, with the OSP being referenced 0.08E. The   |                                                    |                                      |                        |  |  |  |
|                        |                                              |                       | o                                                                 | riginal star picket off stat                       | ion 57 has been                      | n disturbed and the    |  |  |  |
|                        |                                              |                       | Č                                                                 | OSP partially white ant ea                         | ten. Deed anale                      | has been maintained    |  |  |  |
|                        |                                              |                       | •                                                                 | paradily dili od                                   |                                      | •                      |  |  |  |