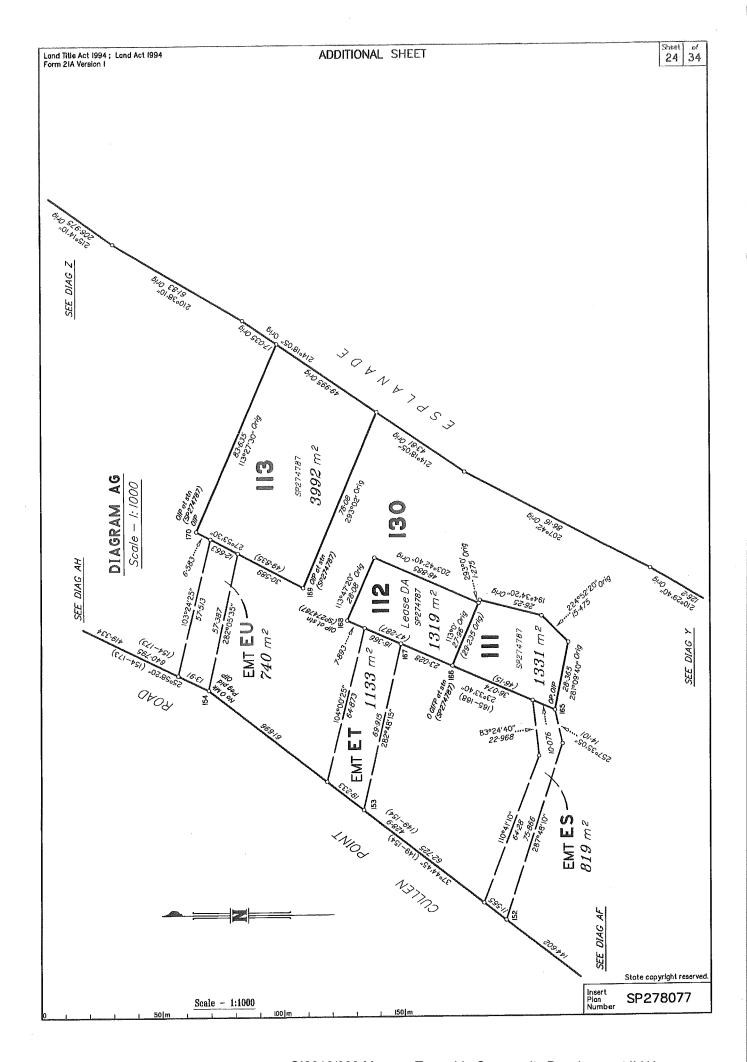

14. Insert<br>Plan                                                               | SP278                                                                                  | 077                    |  |  |  |  |
| IND HE .                                                                                                                                                            | Surveyor: 1244                                      | Designation                                                                     | : Cadastral Surveyor           | Number                                                                           | ~ = 1 4                                                                                |                        |  |  |  |  |































































Sheet Land Title Act 1994; Land Act 1994 Form 21A Version 1 ADDITIONAL SHEET 33 34 Reference Marks Reference Marks То Origin Bearing Dist Stn To Origin Bearing Dist 6-111 1-114 *355°09* OIP Pin ORT RC140048 301053115 1-03 1-03 Pin OIP OIP Pin 9°32′ 275°03′ 275°10′ 321°44′ 223°25 15°41′15 128 .34567 129 SP274787 30-86 1-74 RC140048 9·076 1·03 SP248120 OIP Pin Pin Pin Pin Pin RC140048 100033115 0.984 0·9 1·096 0·945 278°33 280°49 /35 101938 0.949 SP248120 SP274787 SP274787 136 137 139 140 143 144 74972130 26.94 B 299°23 1·14 1·075 1·475 1·185 1·04 1·392 299°23' 303°22' 303°44' 112°39' 137°03' 269°44' 83°34' 338°27' 191927 80 9 0-908 1-026 OIP OIP OIP OIP OIP SP274787 SP274787 172050115 100 1·0 6·874 176°56'15' 84°01' 190°54' Pin Pin Pin Pin 11 12 130 14 16 180 1.238 1.011 3