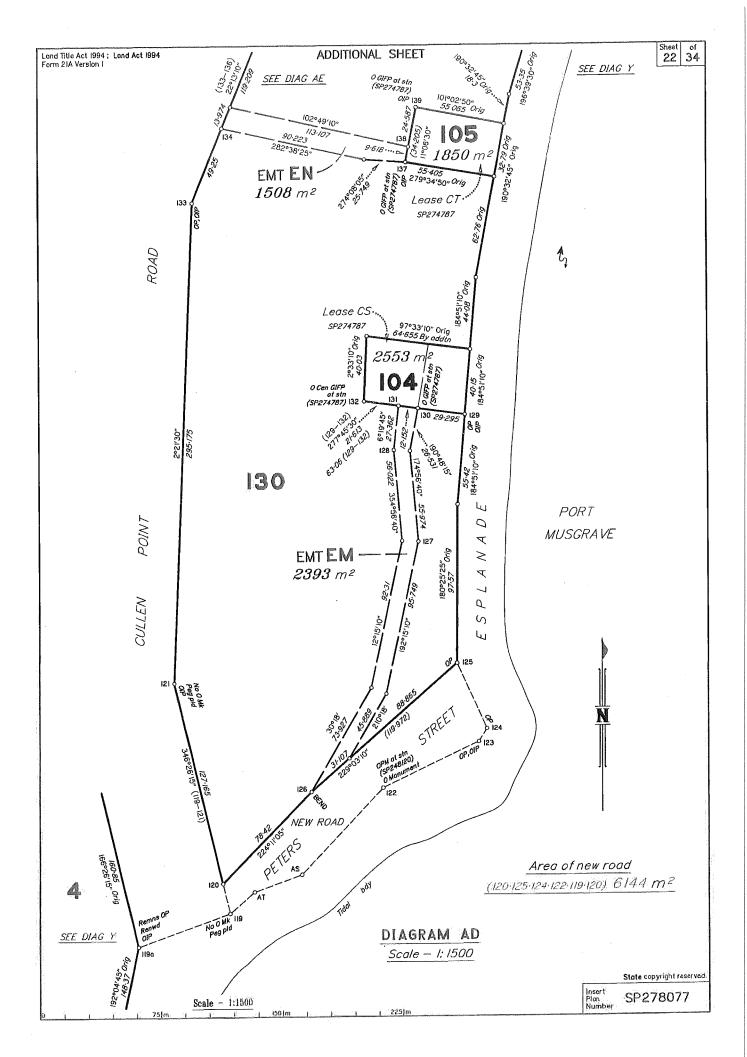

| 14. Insert<br>Plan                                                               | SP278                                                                                  | 077                    |  |  |  |  |
| IND HE .                                                                                                                                                            | Surveyor: 1244                                      | Designation                                                                     | : Cadastral Surveyor           | Number                                                                           | ~ = 1 4                                                                                |                        |  |  |  |  |































































Sheet Land Title Act 1994; Land Act 1994 Form 21A Version 1 ADDITIONAL SHEET 33 34 Reference Marks Reference Marks То Origin Bearing Dist Stn To Origin Bearing Dist 6-111 1-114 *355°09* OIP Pin ORT RC140048 301053115 1-03 1-03 Pin OIP OIP Pin 9°32′ 275°03′ 275°10′ 321°44′ 223°25 15°41′15 128 .34567 129 SP274787 30-86 1-74 RC140048 9·076 1·03 SP248120 OIP Pin Pin Pin Pin Pin RC140048 100033115 0.984 0·9 1·096 0·945 278°33 280°49 /35 101938 0.949 SP248120 SP274787 SP274787 136 137 139 140 143 144 74972130 26.94 B 299°23 1·14 1·075 1·475 1·185 1·04 1·392 299°23' 303°22' 303°44' 112°39' 137°03' 269°44' 83°34' 338°27' 191927 80 9 0-908 1-026 OIP OIP OIP OIP OIP SP274787 SP274787 172050115 100 1·0 6·874 176°56'15' 84°01' 190°54' Pin Pin Pin Pin 11 12 130 14 16 180 1.238 1.0