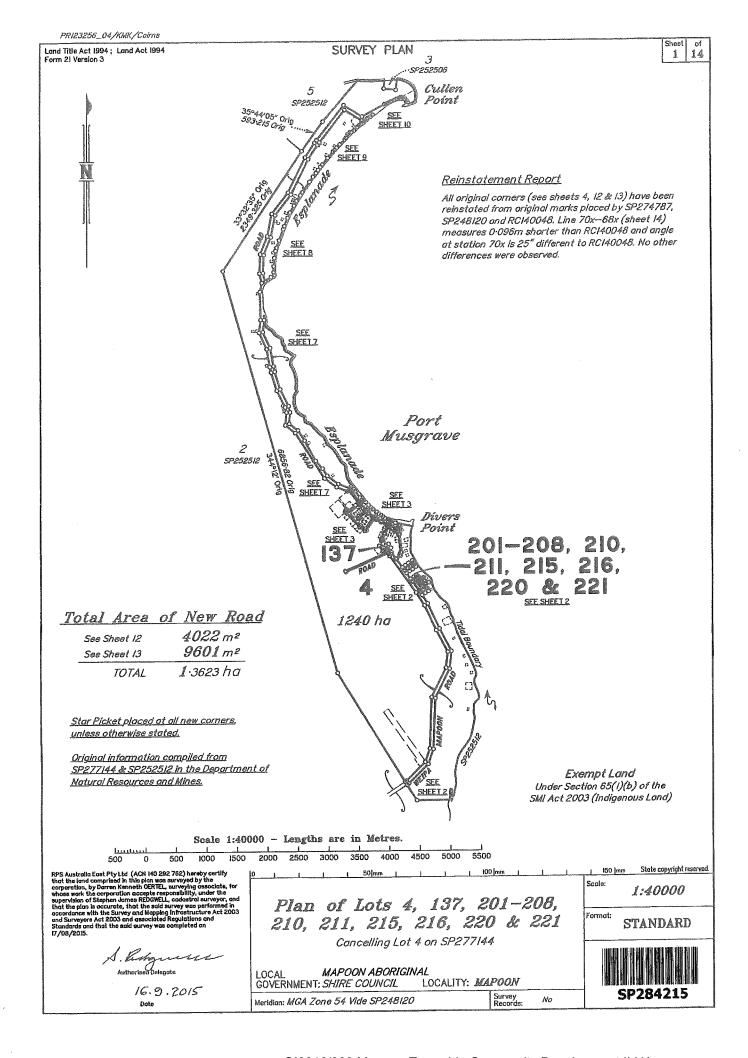

at this station as per RC140048.

The southern part of the lot is bounded by a tidal boundary to the east being Port Musgrave up to Divers Point and then by Esplanade along Port Musgrave up to the Gulf of Carpentaria. The lot is Indigenous Land and therefore Exempt Land under section 66(1)(b) of the Survey and Mapping Infrastructure Act 2003.

The tidal boundary, Port Musgrave, has been compiled from SP252512 which surveyed the boundary by photogrammetric methods. The natural feature is the landward edge of mangroves. The esplanade has been compiled from SP252512 and SP274787. The lots on this plan exclude all land below the tidal boundary.