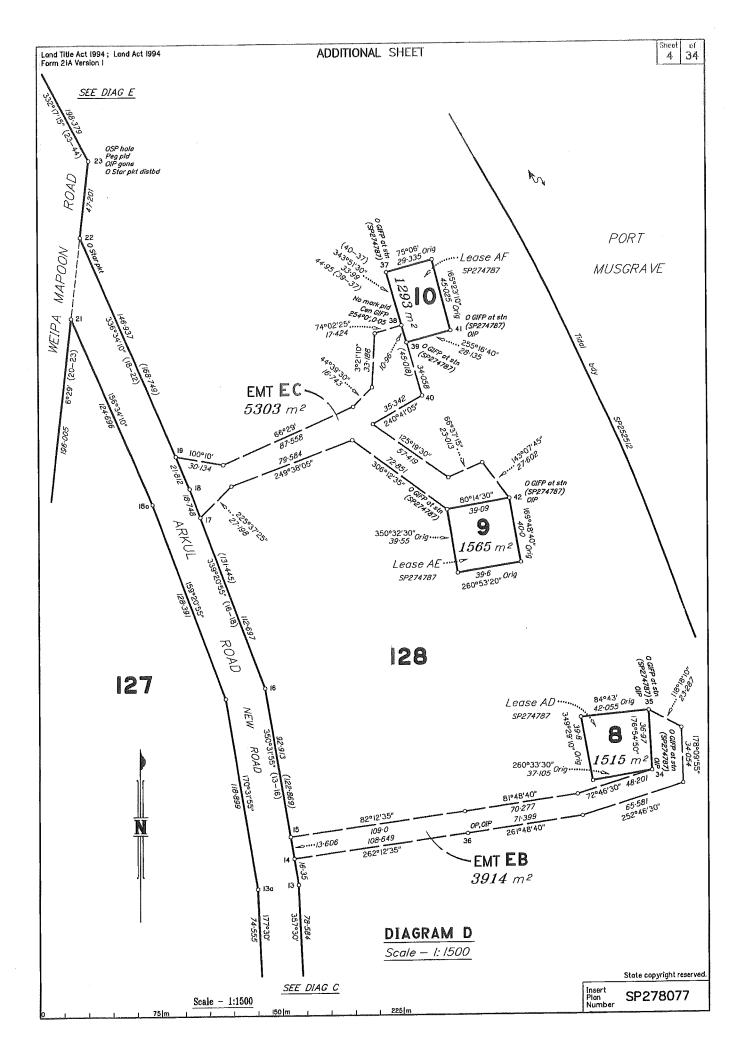

## Lease Allocations

|                        | Leose                                        | Lots fully encumbered |                                                                   | Lease                                              | Lots partially encumbered            |                        |  |  |  |
|------------------------|----------------------------------------------|-----------------------|-------------------------------------------------------------------|----------------------------------------------------|--------------------------------------|------------------------|--|--|--|
| 702039557              | Lease A on CP898718                          | 66                    | 716571681                                                         | Lease AK on SP274787<br>Lease AL on SP274787       | 138<br>140                           |                        |  |  |  |
| 704535171              | Lease C on SP109761                          | 126                   | 716571681                                                         | Lease CH on SP242527                               | 92                                   |                        |  |  |  |
| 716571681              | Lease AB on SP274787                         | 6                     | 716571681                                                         | Lease CJ on SP242527                               | 95                                   |                        |  |  |  |
| 716571681              | Lease AD on SP274787                         | 8                     | 716571681                                                         | Lease CN on SP242527                               | 99                                   |                        |  |  |  |
| 716571681              | Lease AE on SP274787                         | 9                     | 716571681                                                         |                                                    | 103                                  |                        |  |  |  |
| 716571681              | Lease AF on SP274787                         | 10                    | 716571681                                                         | Lease CR on SP242527<br>Lease CS on SP242527       | 104                                  |                        |  |  |  |
| 716571681              | Lease AG on SP274787                         | 11                    | 716571681                                                         | Lease DE on SP242527                               | 114                                  |                        |  |  |  |
| 716571681              | Lease Al on SP274787                         | 13                    | 716571681                                                         | Lease DI on SP242527                               | 118                                  |                        |  |  |  |
| 716571681              | Lease AM on SP274787                         | 134                   | 716571681                                                         | LB8S8 DI 011 3P242027                              | 110                                  |                        |  |  |  |
| 716571681              | Lease AO on SP274787                         | 33                    |                                                                   |                                                    | l .                                  | ı                      |  |  |  |
| 716571681              | Lease AP on SP274787                         | 32                    |                                                                   |                                                    |                                      |                        |  |  |  |
| 716571681              | Lease BF on SP274787                         | 24                    |                                                                   |                                                    |                                      |                        |  |  |  |
| 716571681              | Lease Bi on SP274787                         | 86                    |                                                                   |                                                    |                                      |                        |  |  |  |
| 716571681              | Lease BK on SP274787                         | 84                    |                                                                   |                                                    |                                      |                        |  |  |  |
| 716571681              | Lease BL on SP274787                         | 82                    |                                                                   |                                                    |                                      |                        |  |  |  |
| 716571681              | Lease BN on SP274787                         | 48                    |                                                                   |                                                    |                                      |                        |  |  |  |
| 716571681              | Lease BO on SP274787                         | 46                    |                                                                   |                                                    |                                      |                        |  |  |  |
| 716571681              | Lease BP on SP274787                         | 42                    |                                                                   |                                                    |                                      |                        |  |  |  |
| 716571681              | Lease BQ on SP274787                         | 44                    |                                                                   |                                                    |                                      |                        |  |  |  |
| 716571681              | Lease BR on SP274787                         | 64                    |                                                                   |                                                    |                                      |                        |  |  |  |
| 716571681              | Lease BS on SP274767                         | 62                    |                                                                   |                                                    |                                      |                        |  |  |  |
| 716571681              | Lease BT on SP274787                         | 56                    |                                                                   |                                                    |                                      |                        |  |  |  |
| 716571681              | Lease BU on SP274787                         | 53                    |                                                                   |                                                    |                                      |                        |  |  |  |
| 716571681              | Lease BW on SP274787                         | 74                    |                                                                   |                                                    |                                      |                        |  |  |  |
| 716571681              | Lease BZ on SP274787                         | 78                    |                                                                   |                                                    |                                      |                        |  |  |  |
| 716571681              | Lease CB on SP274787                         | 72                    |                                                                   |                                                    |                                      |                        |  |  |  |
| 716571681              | Lease CC on SP274787                         | 71                    |                                                                   |                                                    |                                      |                        |  |  |  |
| 716571681              | Lease CD on SP274787                         | 69                    |                                                                   |                                                    |                                      |                        |  |  |  |
| 716571681              | Lease CE on SP274787                         | 68                    |                                                                   | NUDICE OF DODY                                     |                                      |                        |  |  |  |
| 716571681              | Lease CG on SP274787                         | 87                    | SURVEY REPORT                                                     |                                                    |                                      |                        |  |  |  |
| 716571681              | Lease Cl on SP274787                         | 94                    | This survey has been performed for the Department of              |                                                    |                                      |                        |  |  |  |
| 716571681              | Lease CL on SP274787                         | 97<br>100             | Aboriginal and Torres Strait Islander Partnerships (DATSIP) as    |                                                    |                                      |                        |  |  |  |
| 716571681              | Lease CO on SP274787                         |                       | part of their community survey program to assist with land tenure |                                                    |                                      |                        |  |  |  |
| 716571681              | Lease CP on SP274787                         | 102<br>101            | and management in Indigenous communities. Lot 4 on                |                                                    |                                      |                        |  |  |  |
| 716571681              | Lease CQ on SP274787                         | 105                   | SP284215 is a Deed of Grant in Trust (DOGIT) to the Mapoon        |                                                    |                                      |                        |  |  |  |
| 716571681              | Lease CT on SP274787                         | 106                   |                                                                   |                                                    |                                      |                        |  |  |  |
| 716571681              | Lease CU on SP274787                         | 107                   | i                                                                 | Aboriginal Shire Council.                          |                                      |                        |  |  |  |
| 716571681              | Lease CV on SP274787<br>Lease CW on SP274787 | 107                   | 7                                                                 | he purpose of this plan is                         | to subdivide th                      | e DOGIT into small     |  |  |  |
| 716571681<br>716571681 | Lease CX on SP274787                         | 109                   | individual lots and bring the DOGIT into a fully surveyed state   |                                                    |                                      |                        |  |  |  |
| 716571681              | Lease CY on SP274787                         | 110                   | l a                                                               | ligning boundaries with fo                         | ormed roads, ex                      | isting houses and      |  |  |  |
| 716571681              | Lease DA on SP274787                         | 112                   | ļ <i>ī,</i>                                                       | nfrastructure. Easements                           | are proposed in                      | nto some lots. Many    |  |  |  |
| 716571681              | Lease DH on SP274787                         | 119                   |                                                                   | ots have been compiled f                           |                                      |                        |  |  |  |
| 716571681              | Lease DK on SP274787                         | 120                   |                                                                   |                                                    |                                      |                        |  |  |  |
| 716571681              | Lease DL on SP274787                         | 121                   | T                                                                 | he survey is on MGA94                              | Zone 54 and col                      | nnected to datum from  |  |  |  |
| 716571681              | Lease DM on SP274787                         | 122                   | e                                                                 | xisting permanent survey                           | / marks 101519                       | and 109025.            |  |  |  |
| 716571681              | Lease DN on SP274787                         | 123                   |                                                                   | original corners have bee                          |                                      |                        |  |  |  |
| 716925245              | Lease DV on SP279530                         | 47                    | ۱ ک                                                               | onginal corners have bee<br>SP248120, SP274787, DF | ), ; 61/13(B(CC 110)<br>22E770E DD27 | 0250 SP284215 and      |  |  |  |
| 716925245              | Lease DV on SP279530                         | 43                    | l s                                                               | 1724512U, 372/4/5/, DF                             | -201100, DF211                       | the field were within  |  |  |  |
| 716925245              | Lease DW on SP279530                         | 61                    | ۱ ،                                                               | P898718. Small differen                            | ces observed in                      | ure neid were widilli  |  |  |  |
| 716925245              | Lease DX on SP279530                         | 57                    | survey tolerances and where no marks were found, these            |                                                    |                                      |                        |  |  |  |
| 716925245              | Lease DY on SP279530                         | 58                    | 0                                                                 | orners were generally re                           | instatement by a                     | apportioning between   |  |  |  |
| 1,100,000,70           | mentioned by a serie pair to a page 100      | ]                     | 1 0                                                               | niginal marks. Station 57                          | was reinstated                       | between original marks |  |  |  |
|                        |                                              |                       | at stations 46 and 58, with the OSP being referenced 0.08E. The   |                                                    |                                      |                        |  |  |  |
|                        |                                              |                       | o                                                                 | riginal star picket off stat                       | ion 57 has been                      | n disturbed and the    |  |  |  |
|                        |                                              |                       | Č                                                                 | OSP partially white ant ea                         | ten. Deed anale                      | has been maintained    |  |  |  |
|                        |                                              |                       | •                                                                 | paradily dili od                                   |                                      | •                      |  |  |  |