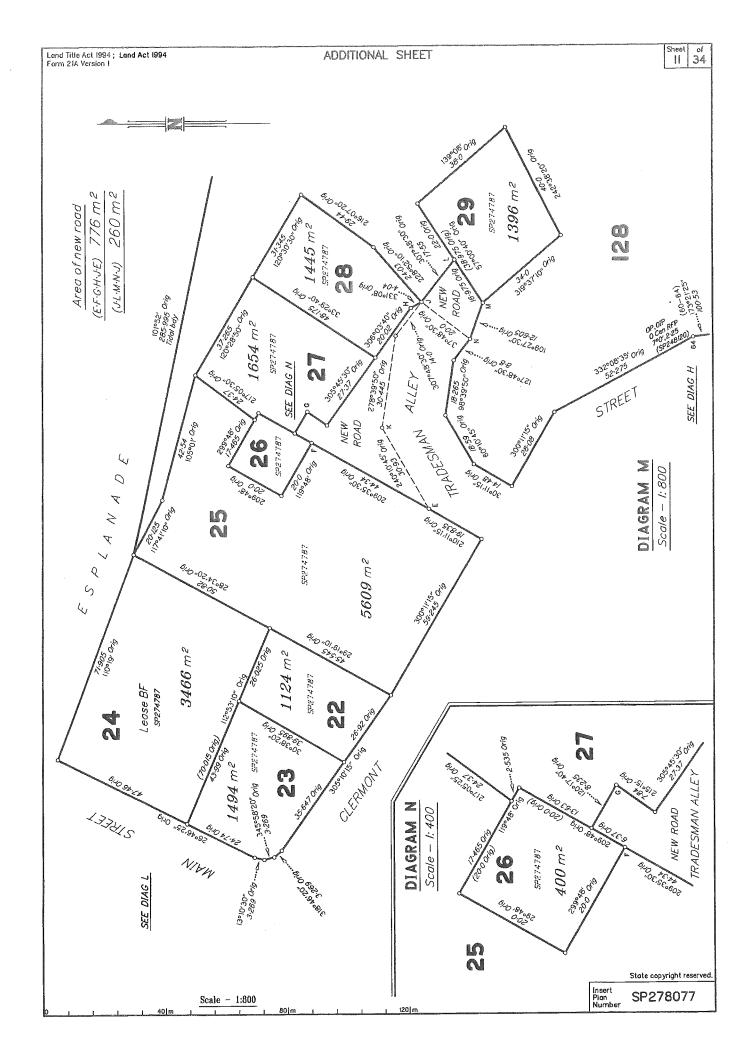

| 14. Insert<br>Plan                                                               | SP278                                                                                  | 077                    |  |  |  |  |
| IND HE .                                                                                                                                                            | Surveyor: 1244                                      | Designation                                                                     | : Cadastral Surveyor           | Number                                                                           | ~ = 1 4                                                                                |                        |  |  |  |  |































































Sheet Land Title Act 1994; Land Act 1994 Form 21A Version 1 ADDITIONAL SHEET 33 34 Reference Marks Reference Marks То Origin Bearing Dist Stn To Origin Bearing Dist 6-111 1-114 *355°09* OIP Pin ORT RC140048 301053115 1-03 1-03 Pin OIP OIP Pin 9°32′ 275°03′ 275°10′ 321°44′ 223°25 15°41′15 128 .34567 129 SP274787 30-86 1-74 RC140048 9·076 1·03 SP248120 OIP Pin Pin Pin Pin Pin RC140048 100033115 0.984 0·9 1·096 0·945 278°33 280°49 /35 101938 0.949 SP248120 SP274787 SP274787 136 137 139 140 143 144 74972130 26.94 B 299°23 1·14 1·075 1·475 1·185 1·04 1·392 299°23' 303°22' 303°44' 112°39' 137°03' 269°44' 83°34' 338°27' 191927 80 9 0-908 1-026 OIP OIP OIP OIP OIP SP274787 SP274787 172050115 100 1·0 6·874 176°56'15' 84°01' 190°54' Pin Pin Pin Pin 11 12 1