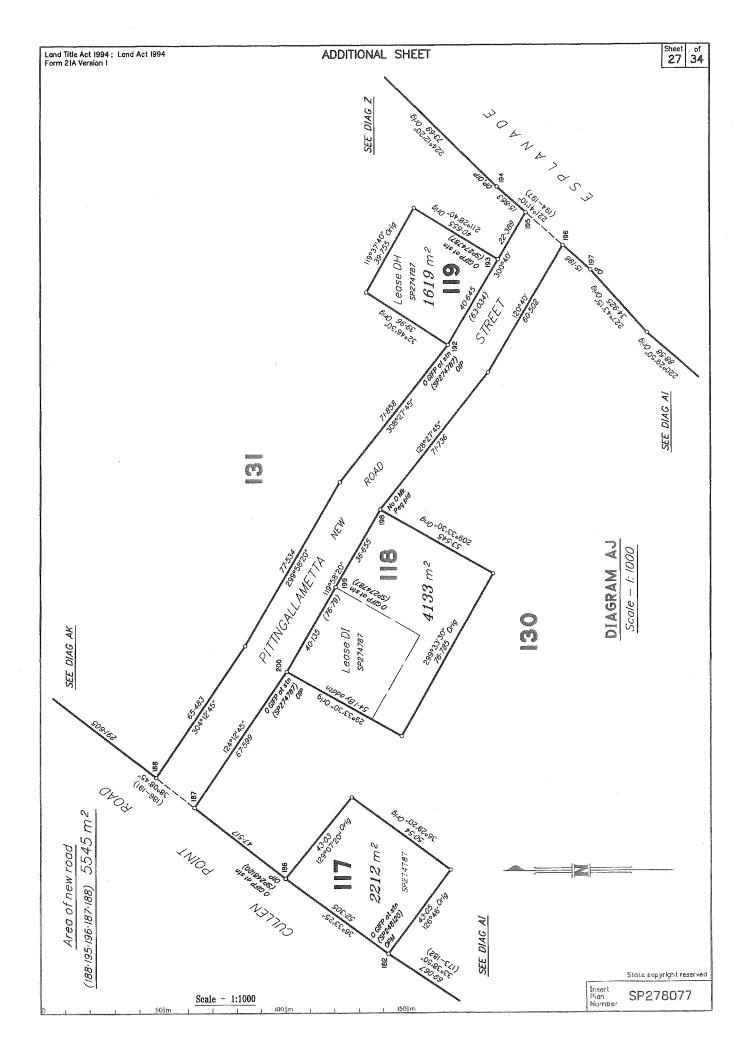

## Lease Allocations

|                        | Leose                                        | Lots fully encumbered |                                                                   | Lease                                              | Lots partially encumbered            |                        |  |  |  |
|------------------------|----------------------------------------------|-----------------------|-------------------------------------------------------------------|----------------------------------------------------|--------------------------------------|------------------------|--|--|--|
| 702039557              | Lease A on CP898718                          | 66                    | 716571681                                                         | Lease AK on SP274787<br>Lease AL on SP274787       | 138<br>140                           |                        |  |  |  |
| 704535171              | Lease C on SP109761                          | 126                   | 716571681                                                         | Lease CH on SP242527                               | 92                                   |                        |  |  |  |
| 716571681              | Lease AB on SP274787                         | 6                     | 716571681                                                         | Lease CJ on SP242527                               | 95                                   |                        |  |  |  |
| 716571681              | Lease AD on SP274787                         | 8                     | 716571681                                                         | Lease CN on SP242527                               | 99                                   |                        |  |  |  |
| 716571681              | Lease AE on SP274787                         | 9                     | 716571681                                                         |                                                    | 103                                  |                        |  |  |  |
| 716571681              | Lease AF on SP274787                         | 10                    | 716571681                                                         | Lease CR on SP242527<br>Lease CS on SP242527       | 104                                  |                        |  |  |  |
| 716571681              | Lease AG on SP274787                         | 11                    | 716571681                                                         | Lease DE on SP242527                               | 114                                  |                        |  |  |  |
| 716571681              | Lease Al on SP274787                         | 13                    | 716571681                                                         | Lease DI on SP242527                               | 118                                  |                        |  |  |  |
| 716571681              | Lease AM on SP274787                         | 134                   | 716571681                                                         | LB8S8 DI 011 3P242027                              | 110                                  |                        |  |  |  |
| 716571681              | Lease AO on SP274787                         | 33                    |                                                                   |                                                    | l .                                  | ı                      |  |  |  |
| 716571681              | Lease AP on SP274787                         | 32                    |                                                                   |                                                    |                                      |                        |  |  |  |
| 716571681              | Lease BF on SP274787                         | 24                    |                                                                   |                                                    |                                      |                        |  |  |  |
| 716571681              | Lease Bi on SP274787                         | 86                    |                                                                   |                                                    |                                      |                        |  |  |  |
| 716571681              | Lease BK on SP274787                         | 84                    |                                                                   |                                                    |                                      |                        |  |  |  |
| 716571681              | Lease BL on SP274787                         | 82                    |                                                                   |                                                    |                                      |                        |  |  |  |
| 716571681              | Lease BN on SP274787                         | 48                    |                                                                   |                                                    |                                      |                        |  |  |  |
| 716571681              | Lease BO on SP274787                         | 46                    |                                                                   |                                                    |                                      |                        |  |  |  |
| 716571681              | Lease BP on SP274787                         | 42                    |                                                                   |                                                    |                                      |                        |  |  |  |
| 716571681              | Lease BQ on SP274787                         | 44                    |                                                                   |                                                    |                                      |                        |  |  |  |
| 716571681              | Lease BR on SP274787                         | 64                    |                                                                   |                                                    |                                      |                        |  |  |  |
| 716571681              | Lease BS on SP274767                         | 62                    |                                                                   |                                                    |                                      |                        |  |  |  |
| 716571681              | Lease BT on SP274787                         | 56                    |                                                                   |                                                    |                                      |                        |  |  |  |
| 716571681              | Lease BU on SP274787                         | 53                    |                                                                   |                                                    |                                      |                        |  |  |  |
| 716571681              | Lease BW on SP274787                         | 74                    |                                                                   |                                                    |                                      |                        |  |  |  |
| 716571681              | Lease BZ on SP274787                         | 78                    |                                                                   |                                                    |                                      |                        |  |  |  |
| 716571681              | Lease CB on SP274787                         | 72                    |                                                                   |                                                    |                                      |                        |  |  |  |
| 716571681              | Lease CC on SP274787                         | 71                    |                                                                   |                                                    |                                      |                        |  |  |  |
| 716571681              | Lease CD on SP274787                         | 69                    |                                                                   |                                                    |                                      |                        |  |  |  |
| 716571681              | Lease CE on SP274787                         | 68                    |                                                                   | NUDICE OF DODY                                     |                                      |                        |  |  |  |
| 716571681              | Lease CG on SP274787                         | 87                    | SURVEY REPORT                                                     |                                                    |                                      |                        |  |  |  |
| 716571681              | Lease Cl on SP274787                         | 94                    | This survey has been performed for the Department of              |                                                    |                                      |                        |  |  |  |
| 716571681              | Lease CL on SP274787                         | 97<br>100             | Aboriginal and Torres Strait Islander Partnerships (DATSIP) as    |                                                    |                                      |                        |  |  |  |
| 716571681              | Lease CO on SP274787                         |                       | part of their community survey program to assist with land tenure |                                                    |                                      |                        |  |  |  |
| 716571681              | Lease CP on SP274787                         | 102<br>101            | and management in Indigenous communities. Lot 4 on                |                                                    |                                      |                        |  |  |  |
| 716571681              | Lease CQ on SP274787                         | 105                   | SP284215 is a Deed of Grant in Trust (DOGIT) to the Mapoon        |                                                    |                                      |                        |  |  |  |
| 716571681              | Lease CT on SP274787                         | 106                   |                                                                   |                                                    |                                      |                        |  |  |  |
| 716571681              | Lease CU on SP274787                         | 107                   | i                                                                 | Aboriginal Shire Council.                          |                                      |                        |  |  |  |
| 716571681              | Lease CV on SP274787<br>Lease CW on SP274787 | 107                   | 7                                                                 | he purpose of this plan is                         | to subdivide th                      | e DOGIT into small     |  |  |  |
| 716571681<br>716571681 | Lease CX on SP274787                         | 109                   | individual lots and bring the DOGIT into a fully surveyed state   |                                                    |                                      |                        |  |  |  |
| 716571681              | Lease CY on SP274787                         | 110                   | l a                                                               | ligning boundaries with fo                         | ormed roads, ex                      | isting houses and      |  |  |  |
| 716571681              | Lease DA on SP274787                         | 112                   | ļ <i>ī,</i>                                                       | nfrastructure. Easements                           | are proposed in                      | nto some lots. Many    |  |  |  |
| 716571681              | Lease DH on SP274787                         | 119                   |                                                                   | ots have been compiled f                           |                                      |                        |  |  |  |
| 716571681              | Lease DK on SP274787                         | 120                   |                                                                   |                                                    |                                      |                        |  |  |  |
| 716571681              | Lease DL on SP274787                         | 121                   | T                                                                 | he survey is on MGA94                              | Zone 54 and col                      | nnected to datum from  |  |  |  |
| 716571681              | Lease DM on SP274787                         | 122                   | e                                                                 | xisting permanent survey                           | / marks 101519                       | and 109025.            |  |  |  |
| 716571681              | Lease DN on SP274787                         | 123                   |                                                                   | original corners have bee                          |                                      |                        |  |  |  |
| 716925245              | Lease DV on SP279530                         | 47                    | ۱ ک                                                               | onginal corners have bee<br>SP248120, SP274787, DF | ), ; 61/13(B(CC 110)<br>22E770E DD27 | 0250 SP284215 and      |  |  |  |
| 716925245              | Lease DV on SP279530                         | 43                    | l s                                                               | 1724512U, 372/4/5/, DF                             | -201100, DF211                       | the field were within  |  |  |  |
| 716925245              | Lease DW on SP279530                         | 61                    | ۱ ،                                                               | P898718. Small differen                            | ces observed in                      | ure neid were widilli  |  |  |  |
| 716925245              | Lease DX on SP279530                         | 57                    | survey tolerances and where no marks were found, these            |                                                    |                                      |                        |  |  |  |
| 716925245              | Lease DY on SP279530                         | 58                    | 0                                                                 | orners were generally re                           | instatement by a                     | apportioning between   |  |  |  |
| 1,100,000,70           | mentioned by a serie pair to a page 100      | ]                     | 1 0                                                               | niginal marks. Station 57                          | was reinstated                       | between original marks |  |  |  |
|                        |                                              |                       | at stations 46 and 58, with the OSP being referenced 0.08E. The   |                                                    |                                      |                        |  |  |  |
|                        |                                              |                       | o                                                                 | riginal star picket off stat                       | ion 57 has been                      | n disturbed and the    |  |  |  |
|                        |                                              |                       | Č                                                                 | OSP partially white ant ea                         | ten. Deed anale                      | has been maintained    |  |  |  |
|                        |                                              |                       | •                                                                 | paradily dili od                                   |                                      | •                      |  |  |  |

at this station as per RC140048.

The southern part of the lot is bounded by a tidal boundary to the east being Port Musgrave up to Divers Point and then by Esplanade along Port Musgrave up to the Gulf of Carpentaria. The lot is Indigenous Land and therefore Exempt Land under section 66(1)(b) of the Survey and Mapping Infrastructure Act 2003.

The tidal boundary, Port Musgrave, has been compiled from SP252512 which surveyed the boundary by photogrammetric methods. The natural feature is the landward edge of mangroves. The esplanade has been compiled from SP252512 and SP274787. The lots on this plan exclude all land below the tidal boundary.