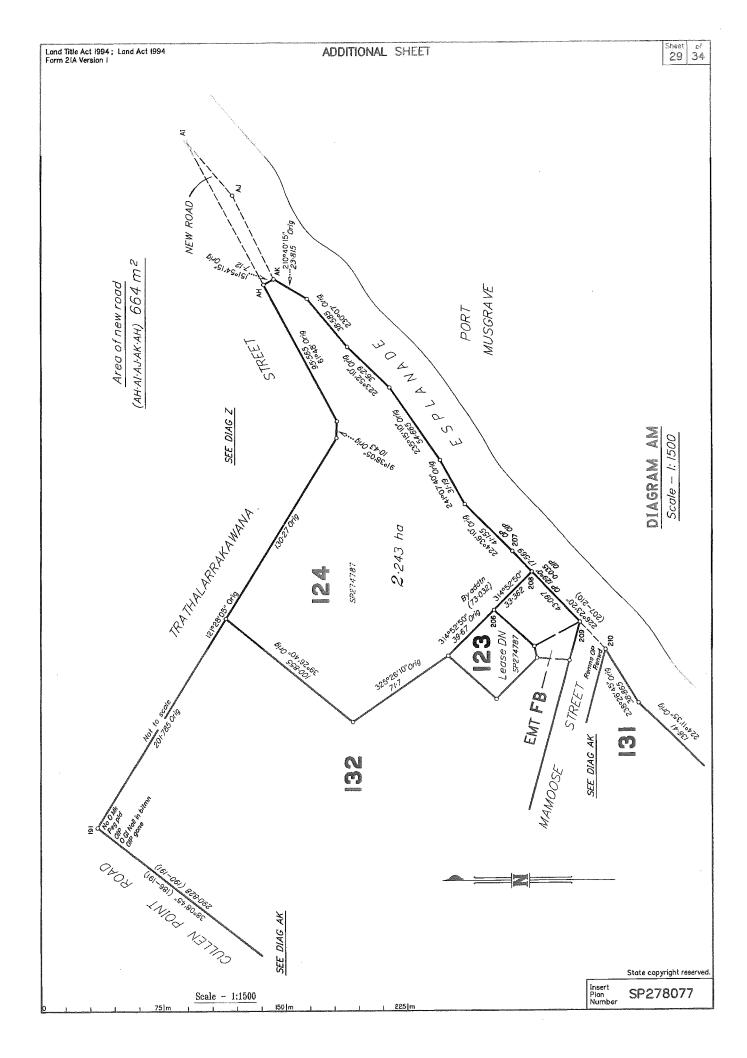

at this station as per RC140048.

The southern part of the lot is bounded by a tidal boundary to the east being Port Musgrave up to Divers Point and then by Esplanade along Port Musgrave up to the Gulf of Carpentaria. The lot is Indigenous Land and therefore Exempt Land under section 66(1)(b) of the Survey and Mapping Infrastructure Act 2003.

The tidal boundary, Port Musgrave, has been compiled from SP252512 which surveyed the boundary by photogrammetric methods. The natural feature is the landward edge of mangroves. The esplanade has been compiled from SP252512 and SP274787. The lots on this plan exclude all land below the tidal boundary.