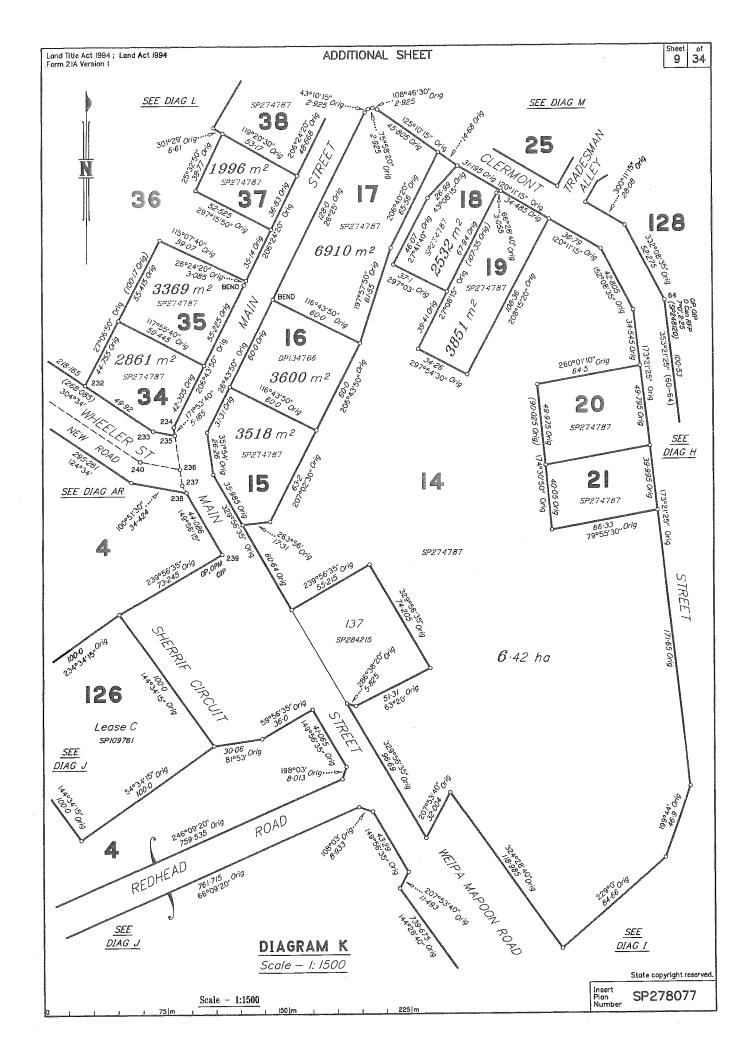

o                           | 14. Insert<br>Plan                                                               | SP278                                                                                  | 077                    |  |  |  |  |
| IND HE .                                                                                                                                                            | Surveyor: 1244                                      | Designation                                                                     | : Cadastral Surveyor           | Number                                                                           | ~ = 1 4                                                                                |                        |  |  |  |  |































































Sheet Land Title Act 1994; Land Act 1994 Form 21A Version 1 ADDITIONAL SHEET 33 34 Reference Marks Reference Marks То Origin Bearing Dist Stn To Origin Bearing Dist 6-111 1-114 *355°09* OIP Pin ORT RC140048 301053115 1-03 1-03 Pin OIP OIP Pin 9°32′ 275°03′ 275°10′ 321°44′ 223°25 15°41′15 128 .34567 129 SP274787 30-86 1-74 RC140048 9·076 1·03 SP248120 OIP Pin Pin Pin Pin Pin RC140048 100033115 0.984 0·9 1·096 0·945 278°33 280°49 /35 101938 0.949 SP248120 SP274787 SP274787 136 137 139 140 143 144 74972130 26.94 B 299°23 1·14 1·075 1·475 1·185 1·04 1·392 299°23' 303°22' 303°44' 112°39' 137°03' 269°44' 83°34' 338°27' 191927 80 9 0-908 1-026 OIP OIP OIP OIP OIP SP274787 SP274787 172050115 100 1·0 6·874 176°56'15' 84°01' 190°54' Pin Pin Pin Pin 11