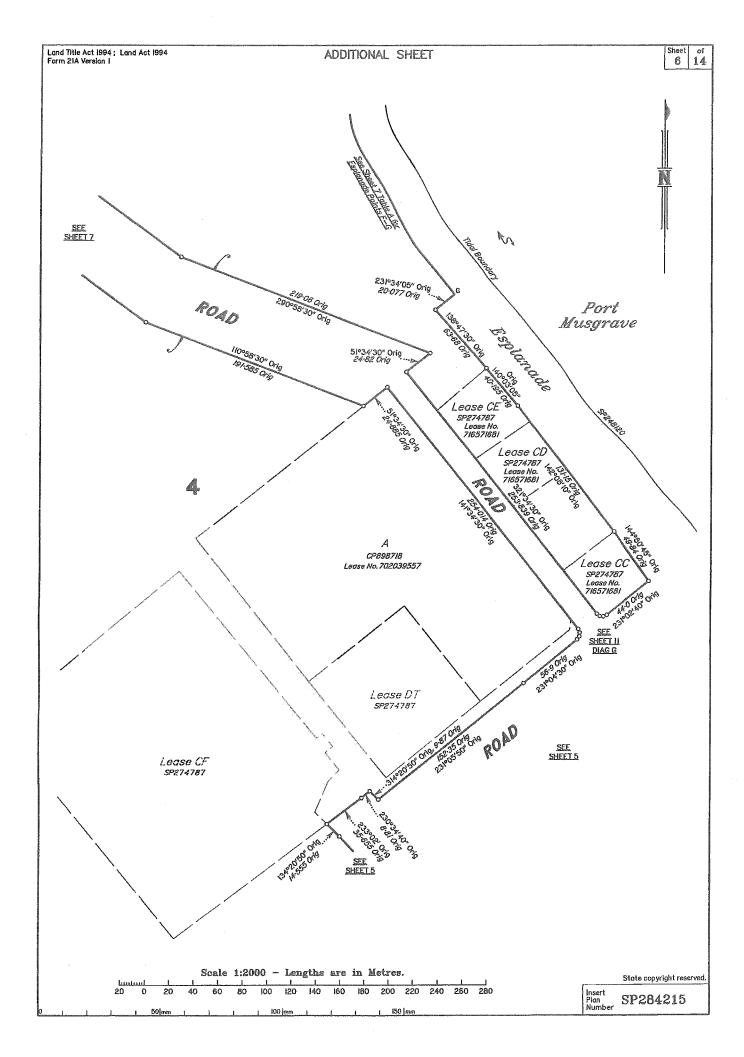

## Lease Allocations

|                        | Leose                                        | Lots fully encumbered |                                                                   | Lease                                              | Lots partially encumbered            |                        |  |  |  |
|------------------------|----------------------------------------------|-----------------------|-------------------------------------------------------------------|----------------------------------------------------|--------------------------------------|------------------------|--|--|--|
| 702039557              | Lease A on CP898718                          | 66                    | 716571681                                                         | Lease AK on SP274787<br>Lease AL on SP274787       | 138<br>140                           |                        |  |  |  |
| 704535171              | Lease C on SP109761                          | 126                   | 716571681                                                         | Lease CH on SP242527                               | 92                                   |                        |  |  |  |
| 716571681              | Lease AB on SP274787                         | 6                     | 716571681                                                         | Lease CJ on SP242527                               | 95                                   |                        |  |  |  |
| 716571681              | Lease AD on SP274787                         | 8                     | 716571681                                                         | Lease CN on SP242527                               | 99                                   |                        |  |  |  |
| 716571681              | Lease AE on SP274787                         | 9                     | 716571681                                                         |                                                    | 103                                  |                        |  |  |  |
| 716571681              | Lease AF on SP274787                         | 10                    | 716571681                                                         | Lease CR on SP242527<br>Lease CS on SP242527       | 104                                  |                        |  |  |  |
| 716571681              | Lease AG on SP274787                         | 11                    | 716571681                                                         | Lease DE on SP242527                               | 114                                  |                        |  |  |  |
| 716571681              | Lease Al on SP274787                         | 13                    | 716571681                                                         | Lease DI on SP242527                               | 118                                  |                        |  |  |  |
| 716571681              | Lease AM on SP274787                         | 134                   | 716571681                                                         | LB8S8 DI 011 3P242027                              | 110                                  |                        |  |  |  |
| 716571681              | Lease AO on SP274787                         | 33                    |                                                                   |                                                    | l .                                  | ı                      |  |  |  |
| 716571681              | Lease AP on SP274787                         | 32                    |                                                                   |                                                    |                                      |                        |  |  |  |
| 716571681              | Lease BF on SP274787                         | 24                    |                                                                   |                                                    |                                      |                        |  |  |  |
| 716571681              | Lease Bi on SP274787                         | 86                    |                                                                   |                                                    |                                      |                        |  |  |  |
| 716571681              | Lease BK on SP274787                         | 84                    |                                                                   |                                                    |                                      |                        |  |  |  |
| 716571681              | Lease BL on SP274787                         | 82                    |                                                                   |                                                    |                                      |                        |  |  |  |
| 716571681              | Lease BN on SP274787                         | 48                    |                                                                   |                                                    |                                      |                        |  |  |  |
| 716571681              | Lease BO on SP274787                         | 46                    |                                                                   |                                                    |                                      |                        |  |  |  |
| 716571681              | Lease BP on SP274787                         | 42                    |                                                                   |                                                    |                                      |                        |  |  |  |
| 716571681              | Lease BQ on SP274787                         | 44                    |                                                                   |                                                    |                                      |                        |  |  |  |
| 716571681              | Lease BR on SP274787                         | 64                    |                                                                   |                                                    |                                      |                        |  |  |  |
| 716571681              | Lease BS on SP274767                         | 62                    |                                                                   |                                                    |                                      |                        |  |  |  |
| 716571681              | Lease BT on SP274787                         | 56                    |                                                                   |                                                    |                                      |                        |  |  |  |
| 716571681              | Lease BU on SP274787                         | 53                    |                                                                   |                                                    |                                      |                        |  |  |  |
| 716571681              | Lease BW on SP274787                         | 74                    |                                                                   |                                                    |                                      |                        |  |  |  |
| 716571681              | Lease BZ on SP274787                         | 78                    |                                                                   |                                                    |                                      |                        |  |  |  |
| 716571681              | Lease CB on SP274787                         | 72                    |                                                                   |                                                    |                                      |                        |  |  |  |
| 716571681              | Lease CC on SP274787                         | 71                    |                                                                   |                                                    |                                      |                        |  |  |  |
| 716571681              | Lease CD on SP274787                         | 69                    |                                                                   |                                                    |                                      |                        |  |  |  |
| 716571681              | Lease CE on SP274787                         | 68                    |                                                                   | NUDICE OF DODY                                     |                                      |                        |  |  |  |
| 716571681              | Lease CG on SP274787                         | 87                    | SURVEY REPORT                                                     |                                                    |                                      |                        |  |  |  |
| 716571681              | Lease Cl on SP274787                         | 94                    | This survey has been performed for the Department of              |                                                    |                                      |                        |  |  |  |
| 716571681              | Lease CL on SP274787                         | 97<br>100             | Aboriginal and Torres Strait Islander Partnerships (DATSIP) as    |                                                    |                                      |                        |  |  |  |
| 716571681              | Lease CO on SP274787                         |                       | part of their community survey program to assist with land tenure |                                                    |                                      |                        |  |  |  |
| 716571681              | Lease CP on SP274787                         | 102<br>101            | and management in Indigenous communities. Lot 4 on                |                                                    |                                      |                        |  |  |  |
| 716571681              | Lease CQ on SP274787                         | 105                   | SP284215 is a Deed of Grant in Trust (DOGIT) to the Mapoon        |                                                    |                                      |                        |  |  |  |
| 716571681              | Lease CT on SP274787                         | 106                   |                                                                   |                                                    |                                      |                        |  |  |  |
| 716571681              | Lease CU on SP274787                         | 107                   | i                                                                 | Aboriginal Shire Council.                          |                                      |                        |  |  |  |
| 716571681              | Lease CV on SP274787<br>Lease CW on SP274787 | 107                   | 7                                                                 | he purpose of this plan is                         | to subdivide th                      | e DOGIT into small     |  |  |  |
| 716571681<br>716571681 | Lease CX on SP274787                         | 109                   | individual lots and bring the DOGIT into a fully surveyed state   |                                                    |                                      |                        |  |  |  |
| 716571681              | Lease CY on SP274787                         | 110                   | l a                                                               | ligning boundaries with fo                         | ormed roads, ex                      | isting houses and      |  |  |  |
| 716571681              | Lease DA on SP274787                         | 112                   | ļ <i>ī,</i>                                                       | nfrastructure. Easements                           | are proposed in                      | nto some lots. Many    |  |  |  |
| 716571681              | Lease DH on SP274787                         | 119                   |                                                                   | ots have been compiled f                           |                                      |                        |  |  |  |
| 716571681              | Lease DK on SP274787                         | 120                   |                                                                   |                                                    |                                      |                        |  |  |  |
| 716571681              | Lease DL on SP274787                         | 121                   | T                                                                 | he survey is on MGA94                              | Zone 54 and col                      | nnected to datum from  |  |  |  |
| 716571681              | Lease DM on SP274787                         | 122                   | e                                                                 | xisting permanent survey                           | / marks 101519                       | and 109025.            |  |  |  |
| 716571681              | Lease DN on SP274787                         | 123                   |                                                                   | original corners have bee                          |                                      |                        |  |  |  |
| 716925245              | Lease DV on SP279530                         | 47                    | ۱ ک                                                               | onginal corners have bee<br>SP248120, SP274787, DF | ), ; 61/13(B(CC 110)<br>22E770E DD27 | 0250 SP284215 and      |  |  |  |
| 716925245              | Lease DV on SP279530                         | 43                    | l s                                                               | 1724512U, 372/4/5/, DF                             | -201100, DF211                       | the field were within  |  |  |  |
| 716925245              | Lease DW on SP279530                         | 61                    | ۱ ،                                                               | P898718. Small differen                            | ces observed in                      | ure neid were widilli  |  |  |  |
| 716925245              | Lease DX on SP279530                         | 57                    | survey tolerances and where no marks were found, these            |                                                    |                                      |                        |  |  |  |
| 716925245              | Lease DY on SP279530                         | 58                    | 0                                                                 | orners were generally re                           | instatement by a                     | apportioning between   |  |  |  |
| 1,100,000,70           | mentioned by a serie pair to a page 100      | ]                     | 1 0                                                               | niginal marks. Station 57                          | was reinstated                       | between original marks |  |  |  |
|                        |                                              |                       | at stations 46 and 58, with the OSP being referenced 0.08E. The   |                                                    |                                      |                        |  |  |  |
|                        |                                              |                       | o                                                                 | riginal star picket off stat                       | ion 57 has been                      | n disturbed and the    |  |  |  |
|                        |                                              |                       | Č                                                                 | OSP partially white ant ea                         | ten. Deed anale                      | has been maintained    |  |  |  |
|                        |                                              |                       | •                                                                 | paradily dili od                                   |                                      | •                      |  |  |  |

at this station as per RC140048.

The southern part of the lot is bounded by a tidal boundary to the east being Port Musgrave up to Divers Point and then by Esplanade along Port Musgrave up to the Gulf of Carpentaria. The lot is Indigenous Land and therefore Exempt Land under section 66(1)(b) of the Survey and Mapping Infrastructure Act 2003.

The tidal boundary, Port Musgrave, has been compiled from SP252512 which surveyed the boundary by photogrammetric methods. The natural feature is the landward edge of mangroves. The esplanade has been compiled from SP252512 and SP274787. The lots on this plan exclude all land below the tidal boundary.