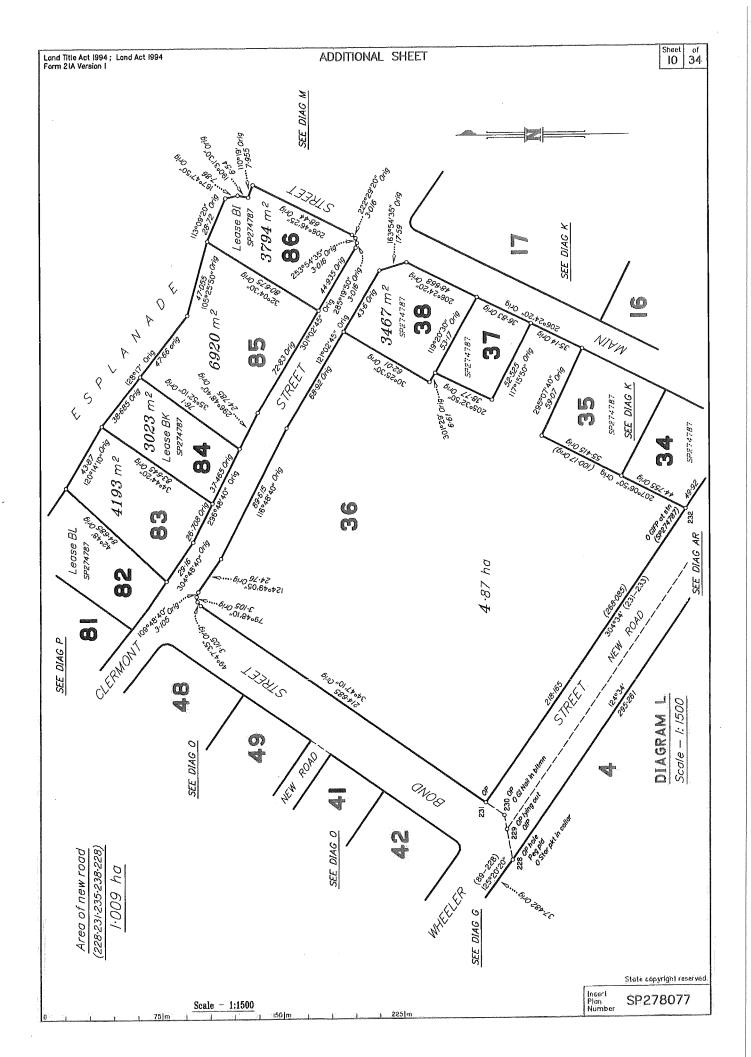

| 14. Insert<br>Plan                                                               | SP278                                                                                  | 077                    |  |  |  |  |
| IND HE .                                                                                                                                                            | Surveyor: 1244                                      | Designation                                                                     | : Cadastral Surveyor           | Number                                                                           | ~ = 1 4                                                                                |                        |  |  |  |  |































































Sheet Land Title Act 1994; Land Act 1994 Form 21A Version 1 ADDITIONAL SHEET 33 34 Reference Marks Reference Marks То Origin Bearing Dist Stn To Origin Bearing Dist 6-111 1-114 *355°09* OIP Pin ORT RC140048 301053115 1-03 1-03 Pin OIP OIP Pin 9°32′ 275°03′ 275°10′ 321°44′ 223°25 15°41′15 128 .34567 129 SP274787 30-86 1-74 RC140048 9·076 1·03 SP248120 OIP Pin Pin Pin Pin Pin RC140048 100033115 0.984 0·9 1·096 0·945 278°33 280°49 /35 101938 0.949 SP248120 SP274787 SP274787 136 137 139 140 143 144 74972130 26.94 B 299°23 1·14 1·075 1·475 1·185 1·04 1·392 299°23' 303°22' 303°44' 112°39' 137°03' 269°44' 83°34' 338°27' 191927 80 9 0-908 1-026 OIP OIP OIP OIP OIP SP274787 SP274787 172050115 100 1·0 6·874 176°56'15' 84°01' 190°54' Pin Pin Pin Pin 11 12