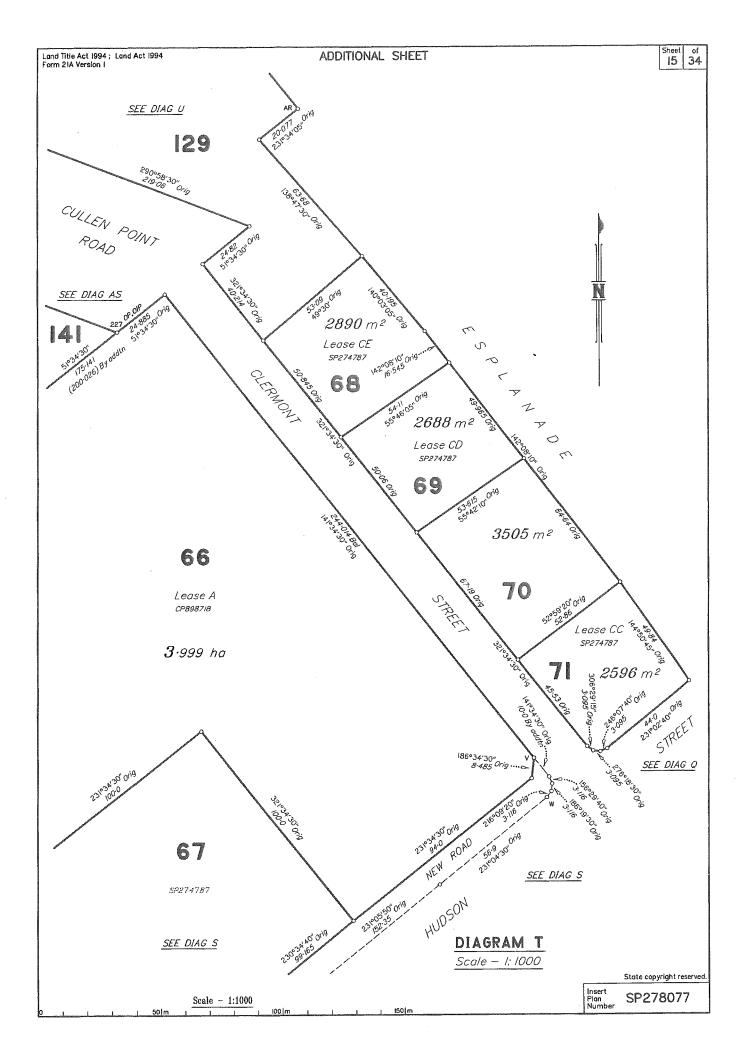

at this station as per RC140048.

The southern part of the lot is bounded by a tidal boundary to the east being Port Musgrave up to Divers Point and then by Esplanade along Port Musgrave up to the Gulf of Carpentaria. The lot is Indigenous Land and therefore Exempt Land under section 66(1)(b) of the Survey and Mapping Infrastructure Act 2003.

The tidal boundary, Port Musgrave, has been compiled from SP252512 which surveyed the boundary by photogrammetric methods. The natural feature is the landward edge of mangroves. The esplanade has been compiled from SP252512 and SP274787. The lots on this plan exclude all land below the tidal boundary.