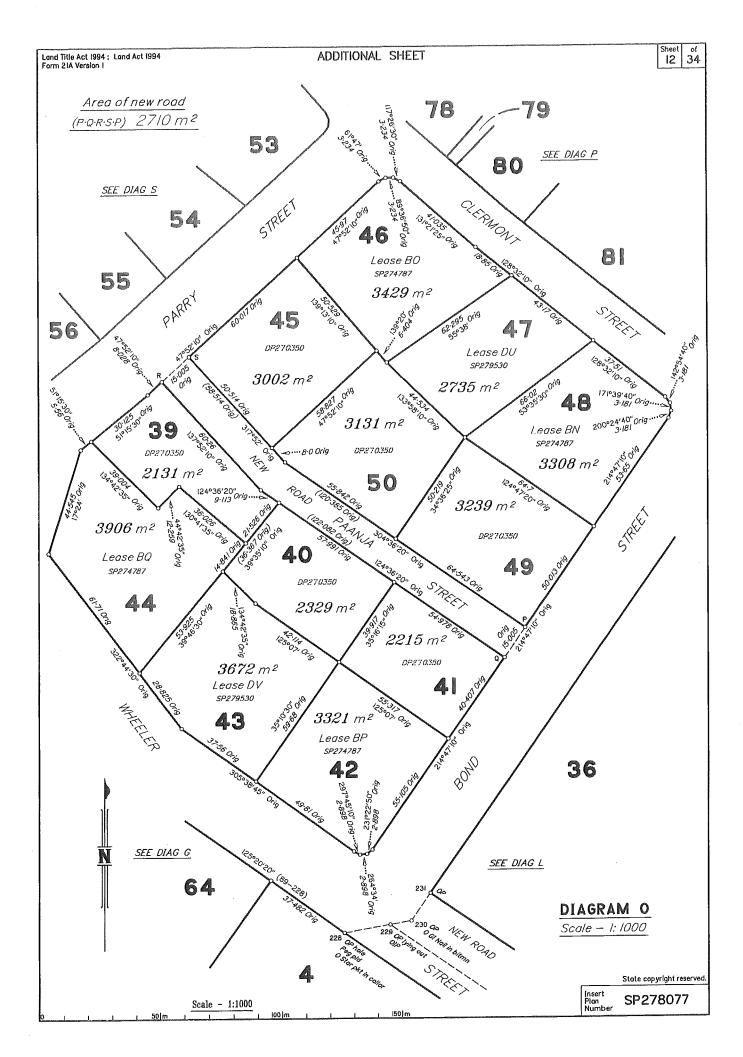

| 14. Insert<br>Plan                                                               | SP278                                                                                  | 077                    |  |  |  |  |
| IND HE .                                                                                                                                                            | Surveyor: 1244                                      | Designation                                                                     | : Cadastral Surveyor           | Number                                                                           | ~ = 1 4                                                                                |                        |  |  |  |  |































































Sheet Land Title Act 1994; Land Act 1994 Form 21A Version 1 ADDITIONAL SHEET 33 34 Reference Marks Reference Marks То Origin Bearing Dist Stn To Origin Bearing Dist 6-111 1-114 *355°09* OIP Pin ORT RC140048 301053115 1-03 1-03 Pin OIP OIP Pin 9°32′ 275°03′ 275°10′ 321°44′ 223°25 15°41′15 128 .34567 129 SP274787 30-86 1-74 RC140048 9·076 1·03 SP248120 OIP Pin Pin Pin Pin Pin RC140048 100033115 0.984 0·9 1·096 0·945 278°33 280°49 /35 101938 0.949 SP248120 SP274787 SP274787 136 137 139 140 143 144 74972130 26.94 B 299°23 1·14 1·075 1·475 1·185 1·04 1·392 299°23' 303°22' 303°44' 112°39' 137°03' 269°44' 83°34' 338°27' 191927 80 9 0-908 1-026 OIP OIP OIP OIP OIP SP274787 SP274787 172050115 100 1·0 6·874 176°56'15' 84°01' 190°54' Pin Pin Pin Pin 11 12 130